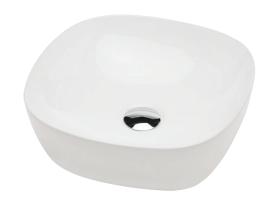

## Koko®370 ABOVE COUNTER BASIN

## **Features**

- Soft square, thin edge design
- Vitreous china
- Glazed on the back side
- No tap hole or overflow
- Requires 32 mm waste without overflow (not included)
- Capacity: 6.1 litres

Available in