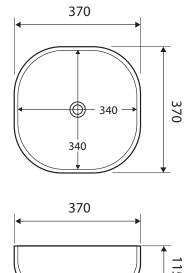

## Koko®370 ABOVE COUNTER BASIN

## **Features**

- Soft square, thin edge design
- Vitreous china
- Glazed on the back side
- No tap hole or overflow
- Requires 32 mm waste without overflow (not included)
- Capacity: 6.1 litres

Available in

We aim to ensure that specifications are correct at the time of publication. All measurements are shown in millimetres. For ceramic products, please allow +/- 10 mm tolerance for manufacturing variance. Always use measurements of actual product received for final specification as the technical drawing may contain differences. Due to printing limitations, physical colour may vary from the image shown. Fienza reserves the right to make modifications without prior notice.