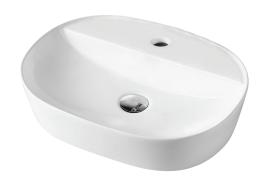

## Chica 500 ABOVE COUNTER BASIN

## **Features**

- Vitreous china
- Glazed on the back side
- One tap hole, no overflow
- · Requires 32 mm waste without overflow (not included)
- Cannot be drilled with 3 tap holes