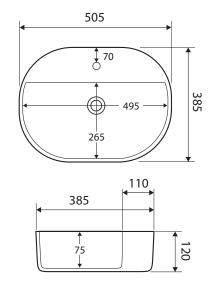

## Chica 500 ABOVE COUNTER BASIN

We aim to ensure that specifications are correct at the time of publication. All measurements are shown in millimetres. For ceramic products, please allow +/- 10 mm tolerance for manufacturing variance. Always use measurements of actual product received for final specification as the technical drawing may contain differences. Due to printing limitations, physical colour may vary from the image shown. Fienza reserves the right to make modifications without prior notice.