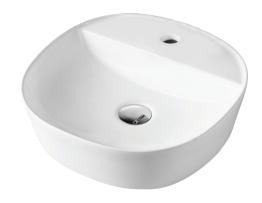

## Chica 405 ABOVE COUNTER BASIN

## **Features**

- Vitreous china
- Glazed on the back side
- One tap hole, no overflow
- · Requires 32 mm waste without overflow (not included)
- Cannot be drilled with 3 tap holes









## Available in



Gloss White **RB2201** 

## Cleaning & Care

- Wipe with a clean, soft cloth and mild soapy water or nonabrasive bathroom cleaner. Test in an inconspicuous area before cleaning the whole basin.
- Avoid placing hot objects, such as hair straighteners, on any surface as these will cause discolouration and marking.
- Spills of hair dye, after-shave lotion, nail polish and remover, aerosol spray and other harsh chemicals should be removed immediately to prevent damage and discolouration. Clean immediately with mild soapy water using a clean, soft cloth.

We aim to ensure that specifications are correct at the time of publication. All measurements are shown in millimetres. For ceramic products, please allow +/- 10 mm tolerance for manufacturing variance. Always use me