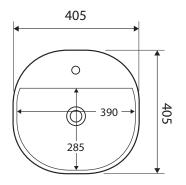

## Chica 405 ABOVE COUNTER BASIN

We aim to ensure that specifications are correct at the time of publication. All measurements are shown in millimetres. For ceramic products, please allow +/- 10 mm tolerance for manufacturing variance. Always use measurements of actual product received for final specification as the technical drawing may contain differences. Due to printing limitations, physical colour may vary from the image shown. Fienza reserves the right to make modifications without prior notice.