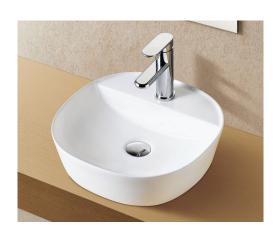

## Chica 405 ABOVE COUNTER BASIN

## **Features**

- Vitreous china
- Glazed on the back side
- One tap hole, no overflow
- · Requires 32 mm waste without overflow (not included)
- Cannot be drilled with 3 tap holes