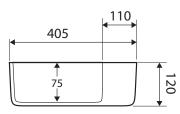

## Chica 405 ABOVE COUNTER BASIN

We aim to ensure that specifications are correct at the time of publication. All measurements are shown in millimetres. For ceramic products, please allow +/- 10 mm tolerance for manufacturing variance. Always use measurements of actual product received for final specification as the technical drawing may contain differences. Due to printing limitations, physical colour may vary from the image shown. Fienza reserves the right to make modifications without prior notice.