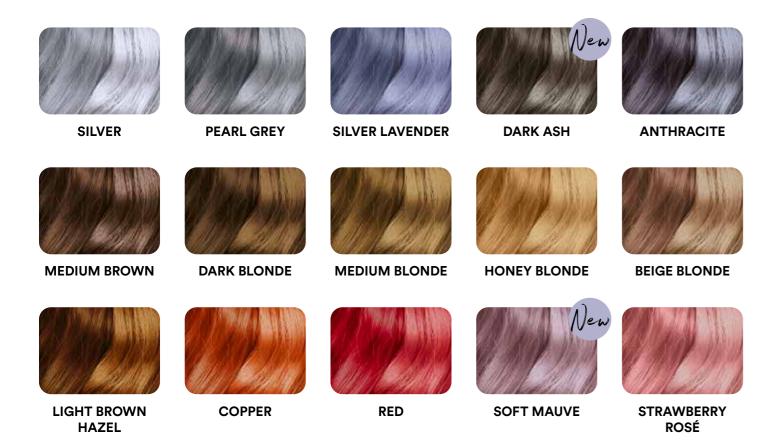

ices!

This season we're introducing a **new version of the COLOR STYLE MOUSSE**, a unique temporary direct dye range with styling benefits.
Plus a whole host of services, where our permanent and demi-permanent colour & blonding ranges come as well to the stage.















# COLOR STYLE MOUSSE COLOUR & STYLE IN ONE EASY STEP!

Instantly unleash creativity with easy, temporary hair colouring!

- This is our **unique temporary direct** dye range with **styling benefits**!
- You can colour and style in one easy step, with multiple ways to use.
- Unleash versatile services: ranging from colour refreshment and neutralisation, to toning and so much more!
- Ready-to-use with short processing time
- Easy application with comb and brush
- Gentle and vegan formula



### 15 INTERMIXABLE SHADES



### MULTI-USAGE APPLICATIONS

Thanks to flexible application options, you can meet the needs of wider target groups – which means unlimited opportunities! Choose from a leave-in or rinse-off application, depending on the desired result!



#### LEAVE-IN

Instant tint reserve\* and multiples benefits:

- Brings laid-back movement with soft, natural hold
- Enhances hair with **natural** volume
- Formulated with Panthenol, which protects against blowdry damage and leaves the hair feeling nourished
- Great manageability while blow-drying



#### **RINSE-OFF**

Intensify colour & lastingness Provides an 'on-top' service opportunity in-salon including:

- **Pre-pigmentation**, to avoid early colour fading
- Re-pigmentation, to avoid brassy or greenish tones
- The ability to transform existing