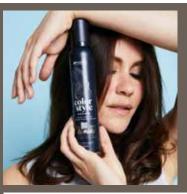

#### **RINSE-OFF**

Intensify colour & lastingness Provides an 'on-top' service opportunity in-salon including:

- **Pre-pigmentation**, to avoid early colour fading
- Re-pigmentation, to avoid brassy or greenish tones
- The ability to transform existing shades into new tonal shades
- Neutralisation of unwanted tones