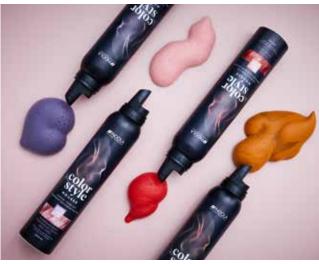

# COLOR STYLE MOUSSE COLOUR & STYLE IN ONE EASY STEP!

Instantly unleash creativity with easy, temporary hair colouring!

- This is our **unique temporary direct** dye range with **styling benefits**!
- You can colour and style in one easy step, with multiple ways to use.
- Unleash versatile services: ranging from colour refreshment and neutralisation, to toning and so much more!
- Ready-to-use with short processing time
- Easy application with comb and brush
- Gentle and vegan formula

### 15 INTERMIXABLE SHADES