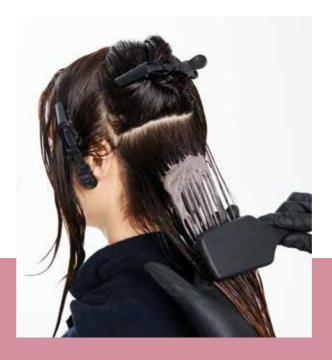

#### **RINSE-OFF**

Intensify colour & lastingness Provides an 'on-top' service opportunity in-salon including:

- **Pre-pigmentation**, to avoid early colour fading
- Re-pigmentation, to avoid brassy or greenish tones
- The ability to transform existing shades into new tonal shades
- Neutralisation of unwanted tones