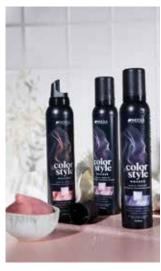

### MULTI-USAGE APPLICATIONS

Thanks to flexible application options, you can meet the needs of wider target groups – which means unlimited opportunities! Choose from a leave-in or rinse-off application, depending on the desired result!

#### LEAVE-IN

Instant tint reserve\* and multiples benefits:

- Brings laid-back movement with soft, natural hold
- Enhances hair with **natural** volume
- Formulated with Panthenol, which protects against blowdry damage and leaves the hair feeling nourished
- Great manageability while blow-drying

#### **RINSE-OFF**

Intensify colour & lastingness Provides an 'on-top' service opportunity in-salon including:

- **Pre-pigmentation**, to avoid early colour fading
- Re-pigmentation, to avoid brassy or greenish tones
- The ability to transform existing shades into new tonal shades
- Neutralisation of unwanted tones