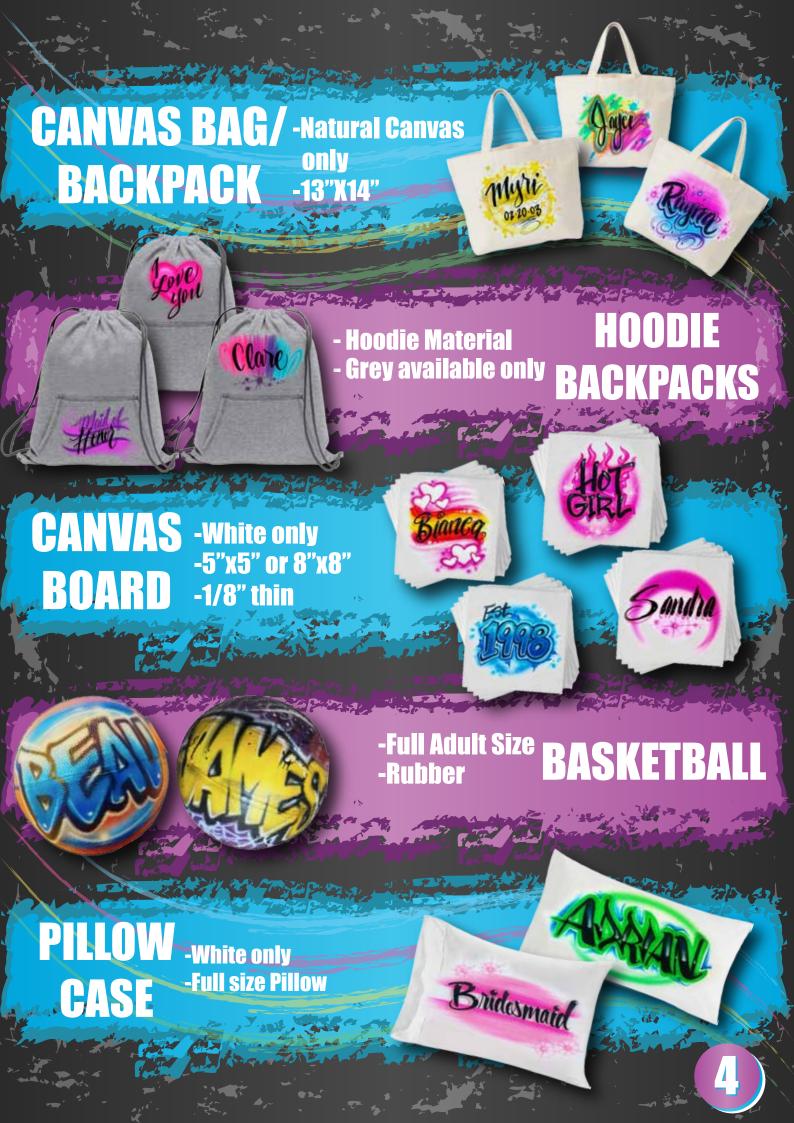

### **Airbrush Product Samples**

Below are Pictures of Each Item for Reference.

Any Item can be Airbrushed upon Request

- -100% cotton
- -5.6 oz
- -White only

- -100% cotton
- -5.6 oz
- TANK TOP
- -White only