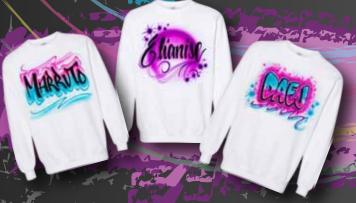

#### HOODIE

- -White only
- -8 oz
- -Blend 50/50

- -White Only
- -7 oz.
- -blend 50/50
- SWEATSHIRT

-Junior size -S, M, and L -Knee high WHITE TALL
SOCKS