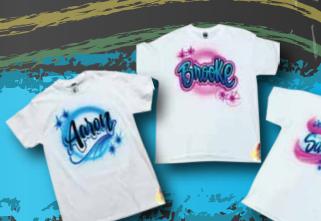

### **Airbrush Product Samples**

Below are Pictures of Each Item for Reference.

Any Item can be Airbrushed upon Request

- -100% cotton
- -5.6 oz
- -White only

- -100% cotton
- -5.6 oz
- TANK TOP
- -White only