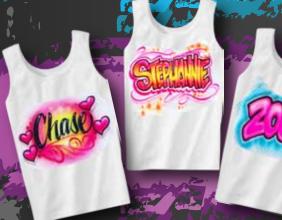

### **Airbrush Product Samples**

Below are Pictures of Each Item for Reference.

Any Item can be Airbrushed upon Request

- -100% cotton
- -5.6 oz
- -White only

- -100% cotton
- -5.6 oz
- TANK TOP
- -White only