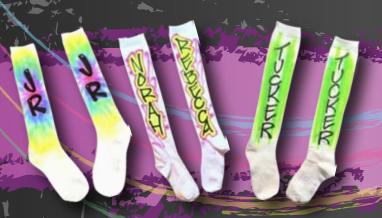

#### HOODIE

- -White only
- -8 oz
- -Blend 50/50

- -White Only
- -7 oz.
- -blend 50/50
- SWEATSHIRT

-Junior size -S, M, and L -Knee high WHITE TALL
SOCKS