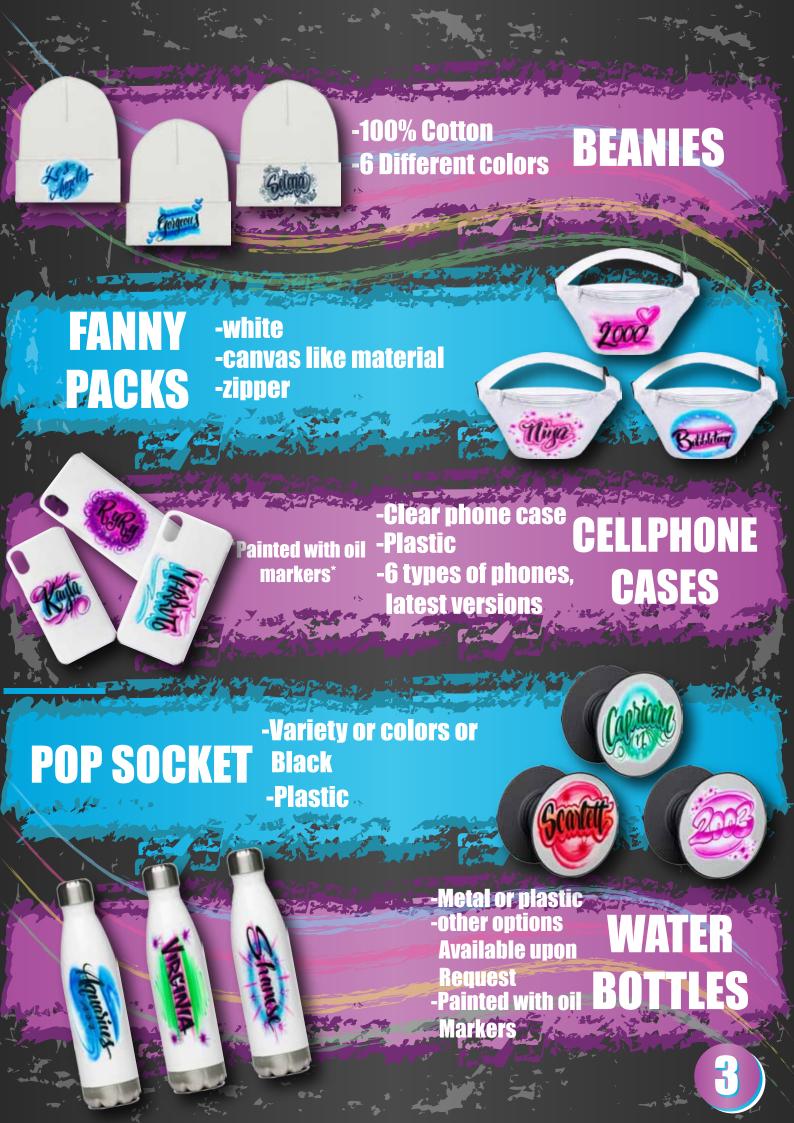

### **Airbrush Product Samples**

Below are Pictures of Each Item for Reference.

Any Item can be Airbrushed upon Request

- -100% cotton
- -5.6 oz
- -White only

- -100% cotton
- -5.6 oz
- TANK TOP
- -White only