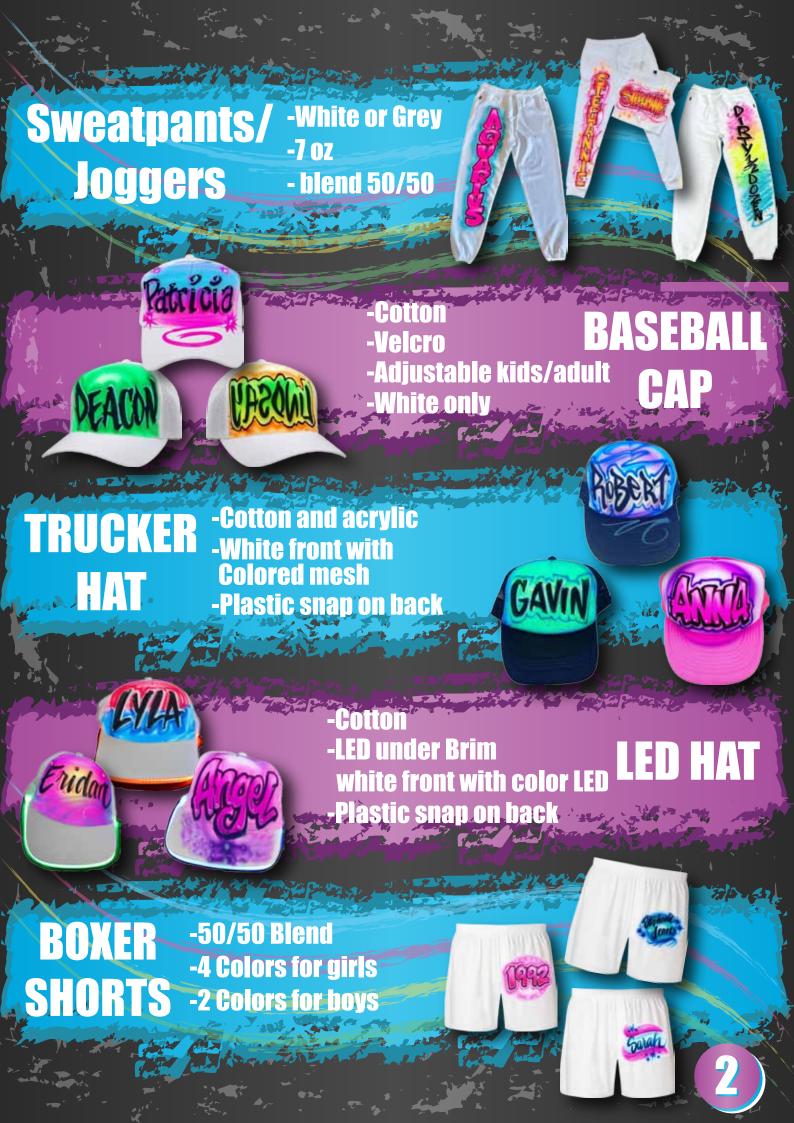

#### HOODIE

- -White only
- -8 oz
- -Blend 50/50

- -White Only
- -7 oz.
- -blend 50/50
- SWEATSHIRT

-Junior size -S, M, and L -Knee high WHITE TALL
SOCKS

## COLORED HEADBANDS

-Kid and adult size-6 Different colors