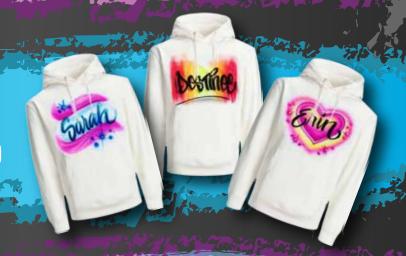

#### HOODIE

- -White only
- -8 oz
- -Blend 50/50

- -White Only
- -7 oz.
- -blend 50/50
- SWEATSHIRT

-Junior size -S, M, and L -Knee high WHITE TALL
SOCKS