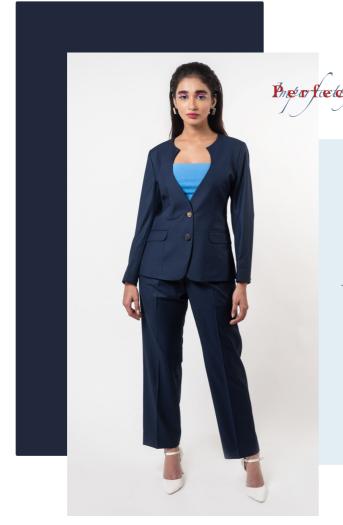

The navy blue suit and pant set are timeless and fashionable for any formal occasion. The deep blue color adds sophistication and elegance, making it ideal for a business meeting or special event.

TAILORED FIT