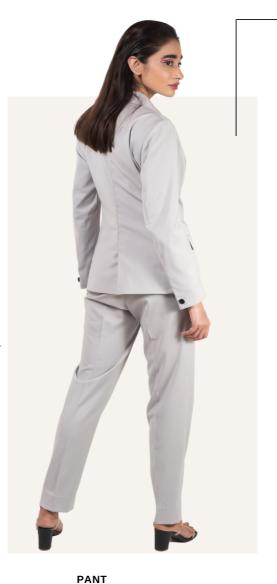

**WIDE LEG** 

Comfort fit for every occasion

BLAZER NO LAPEL TRUE FALSE

Slim fit Suit type - Single breasted Front opening

In a busy town, the lady needs to stand out with ease and a twist. A shawl collar blazer and tailored-fit pant is a smart pick. That kind of easy, no-fiuss styling is just what a busy lady needs