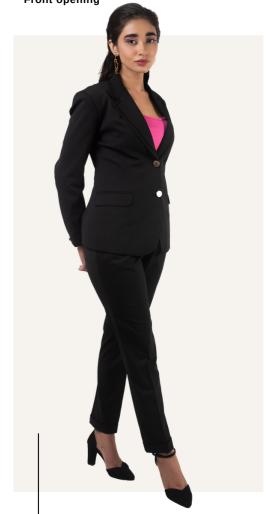

## **TAILORED FIT**

relaxed and professional

The black suit is a classic since day one however, it can be seen as modern as this piece spoke to the designer's love for lapels. The double lapel is clearly a conversation starter

# DOUBLE TRUE FALSE LAPEL

Slim fit Feature - Double lapel Suit type - Single breasted Front opening