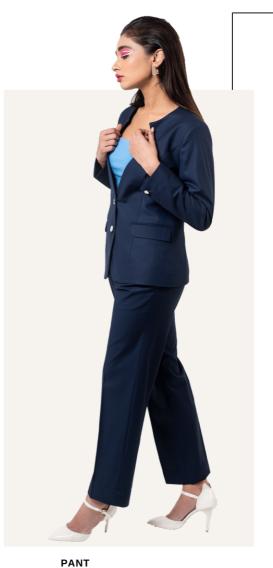

The navy blue suit and pant set are timeless and fashionable for any formal occasion. The deep blue color adds sophistication and elegance, making it ideal for a business meeting or special event.

TAILORED FIT

PANT