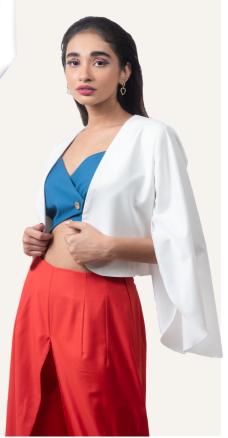

#### **TULIP PANT**

Comfort fit Features - Ankle length, tulip inspired and unique cut

**BLAZER AND TOP** 

#### **TULIP**

Blazer fit - Regular Features - No lapel, tulip sleeve pattern

Suit type - Single breasted

Front opening

TOP

Regular fit

Features - Crop top, shoulder straps, cut out

Top front - Single breasted, front opening

### **WIDE LEG**

Pant fit - Comfort fit Feature - Wide leg

The tulip is a popular flower whose shape is quite an inspiration for many designs. similarly, the Tulip harmony of the look is perfect for any occasion, casual or formal. The unique cut to the pants and color co-ordination is an addition to making a statement