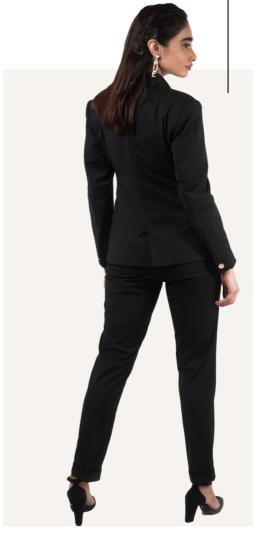

## **TAILORED FIT**

relaxed and professional

The black suit is a classic since day one however, it can be seen as modern as this piece spoke to the designer's love for lapels. The double lapel is clearly a conversation starter

# DOUBLE TRUE FALSE LAPEL

Slim fit Feature - Double lapel Suit type - Single breasted Front opening