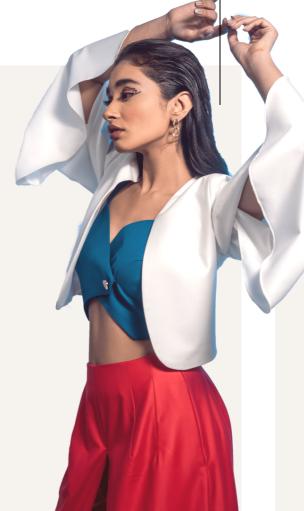

#### **TULIP PANT**

Comfort fit Features - Ankle length, tulip inspired and unique cut

**BLAZER AND TOP** 

#### **TULIP**

Blazer fit - Regular Features - No lapel, tulip sleeve pattern

Suit type - Single breasted

Front opening

TOP

Regular fit

Features - Crop top, shoulder straps, cut out

Top front - Single breasted, front opening

### **WIDE LEG**

Pant fit - Comfort fit Feature - Wide leg

The tulip is a popular flower whose shape is quite an inspiration for many designs. similarly, the Tulip harmony of the look is perfect for any occasion, casual or formal. The unique cut to the pants and color co-ordination is an addition to making a statement