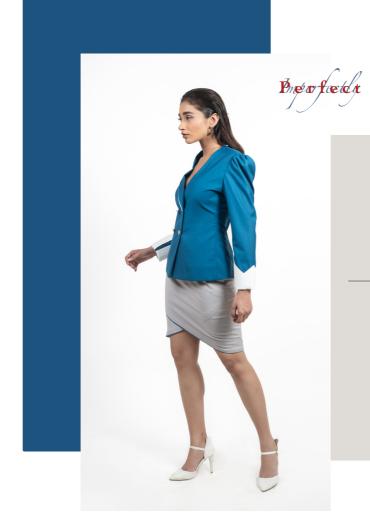

The unique feature of this puffed sleeve suit is its asymmetric lapel that satisfies the idea behind the collection with Lapis blue color which is often described as a deep, rich blue with a hint of purple that adds a unique twist with a formal attire

## PUFFED TRUE FALSE SHOULDER

Slim fit
Asymmetric detail in lapel and cut-work cuff
Suit type - Double breasted
Front opening