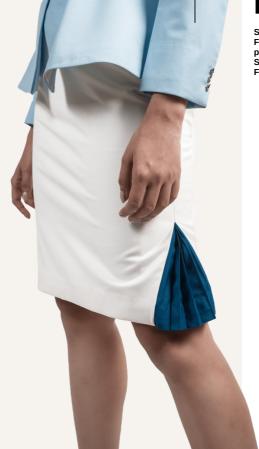

#### **ASYMMETRIC BLAZER**

Slim fit Features - Asymmetric pleated lapel, overlap pattern, asymmetric strips belt

An asymmetric cold blue suit with a striped belt is a fashionable and unique combination of clothing. The designer's love for detailing can be witnessed by the accordion pleats beautifully placed on pencil skirt

### **ACCORDION PLEAT**

Skirt fit - Pencil fit Feature - Accordion pleat detail Above knee length

REVERSIBLE

Slim fit Features - Reversible, crop pattern, Asymmetric dual lapel Suit type - Double breasted