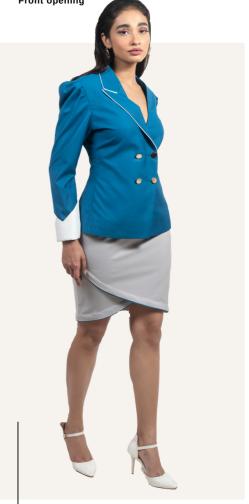

The unique feature of this puffed sleeve suit is its asymmetric lapel that satisfies the idea behind the collection with Lapis blue color which is often described as a deep, rich blue with a hint of purple that adds a unique twist with a formal attire

## PUFFED TRUE FALSE SHOULDER

Slim fit
Asymmetric detail in lapel and cut-work cuff
Suit type - Double breasted
Front opening