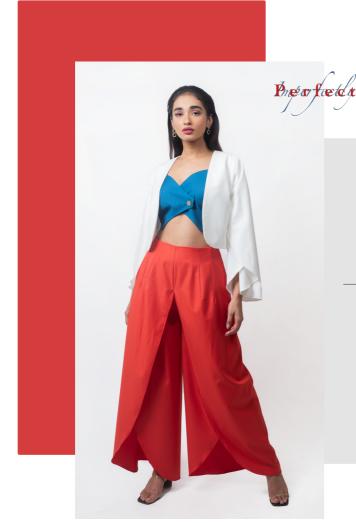

#### **TULIP PANT**

Comfort fit Features - Ankle length, tulip inspired and unique cut

**BLAZER AND TOP** 

#### **TULIP**

Blazer fit - Regular Features - No lapel, tulip sleeve pattern

Suit type - Single breasted

Front opening

TOP

Regular fit

Features - Crop top, shoulder straps, cut out

Top front - Single breasted, front opening

### **WIDE LEG**

Pant fit - Comfort fit Feature - Wide leg

The tulip is a popular flower whose shape is quite an inspiration for many designs. similarly, the Tulip harmony of the look is perfect for any occasion, casual or formal. The unique cut to the pants and color co-ordination is an addition to making a statement