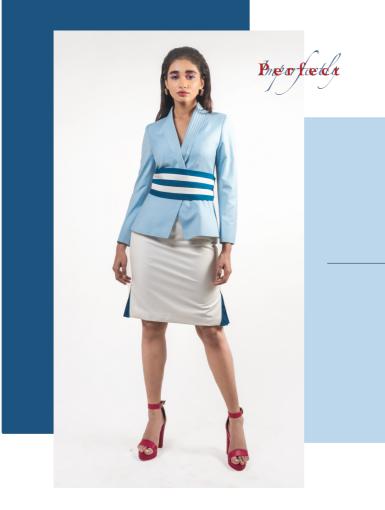

The unique feature of this puffed sleeve suit is its asymmetric lapel that satisfies the idea behind the collection with Lapis blue color which is often described as a deep, rich blue with a hint of purple that adds a unique twist with a formal attire

#### **ASYMMETRIC BLAZER**

Slim fit Features - Asymmetric pleated lapel, overlap pattern, asymmetric strips belt

An asymmetric cold blue suit with a striped belt is a fashionable and unique combination of clothing. The designer's love for detailing can be witnessed by the accordion pleats beautifully placed on pencil skirt

### **ACCORDION PLEAT**

Skirt fit - Pencil fit Feature - Accordion pleat detail Above knee length

REVERSIBLE

Slim fit Features - Reversible, crop pattern, Asymmetric dual lapel Suit type - Double breasted