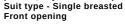

#### **ASYMMETRIC BLAZER**

Slim fit Features - Asymmetric pleated lapel, overlap pattern, asymmetric strips belt

An asymmetric cold blue suit with a striped belt is a fashionable and unique combination of clothing. The designer's love for detailing can be witnessed by the accordion pleats beautifully placed on pencil skirt

### **ACCORDION PLEAT**

Skirt fit - Pencil fit Feature - Accordion pleat detail Above knee length

REVERSIBLE

Slim fit Features - Reversible, crop pattern, Asymmetric dual lapel Suit type - Double breasted