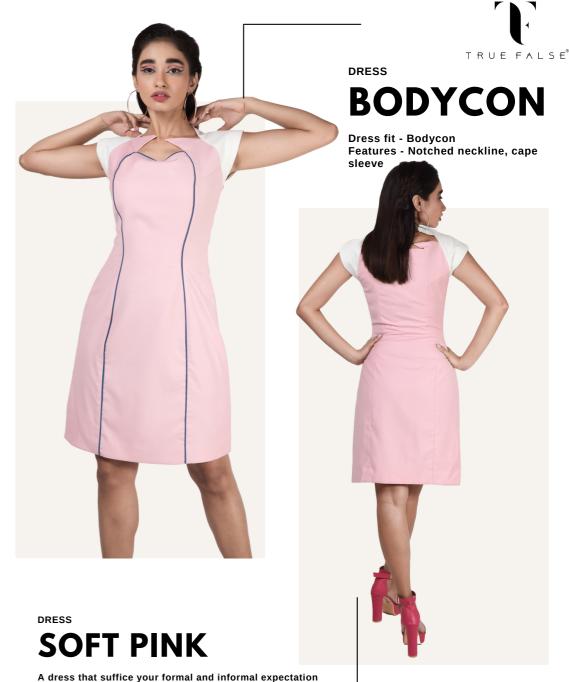

Perfect for your social and professional event

WELL TURN NECKLINE

Slim fit Suit type - Single breasted Front opening

A new exploration of the soft pink and a no lapel no collar suit is an idea that can dominate the formal attire with a bit of mischief. The opening of this suit is so blissfully constructed.