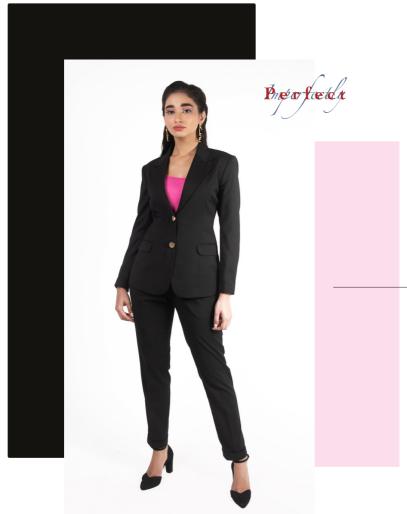

## **TAILORED FIT**

relaxed and professional

The black suit is a classic since day one however, it can be seen as modern as this piece spoke to the designer's love for lapels. The double lapel is clearly a conversation starter

# DOUBLE TRUE FALSE LAPEL

Slim fit Feature - Double lapel Suit type - Single breasted Front opening