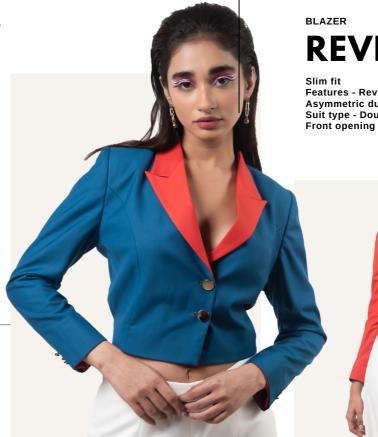

### **ACCORDION PLEAT**

Skirt fit - Pencil fit Feature - Accordion pleat detail Above knee length

REVERSIBLE

Slim fit Features - Reversible, crop pattern, Asymmetric dual lapel Suit type - Double breasted

The cropped blazer is known for its sustainable reversible feature and can be worn in different ways. Moreover, the crop makes it a versatile and practical addition to any wardrobe and can be paired with various bottoms.