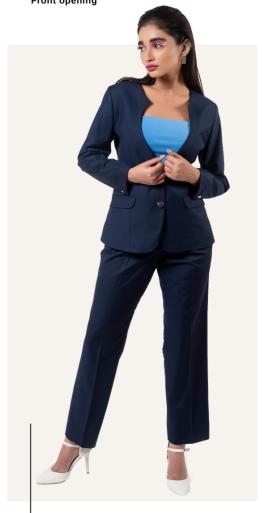

The navy blue suit and pant set are timeless and fashionable for any formal occasion. The deep blue color adds sophistication and elegance, making it ideal for a business meeting or special event.

TAILORED FIT