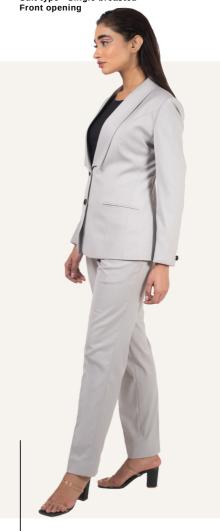

## **TAILORED FIT**

relaxed and professional

The black suit is a classic since day one however, it can be seen as modern as this piece spoke to the designer's love for lapels. The double lapel is clearly a conversation starter

# DOUBLE TRUE FALSE LAPEL

Slim fit Feature - Double lapel Suit type - Single breasted Front opening