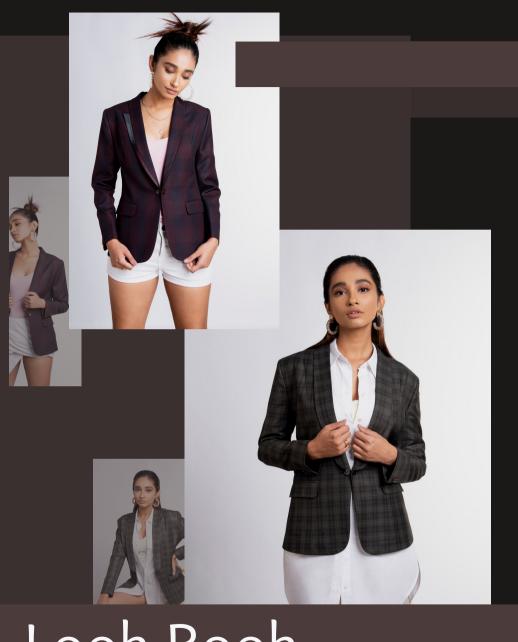

# THE AEDION COLLECTION

Look Book

With an impressive cut and fit the icey blue casual jacket by true false is must have for a women who love to dress impeccably. It has long sleeves ,notch lapel collar and the front flap pockets which retain the conventional appeal while the checkered fabric makes the jacket timeless.

Fit: Slim Fit

Pattern : Checkered Occasion : Formal Color: Icey blue

Suit front: Double breasted - 6

**Product Description** 

A fusion of style and comfort, this Burgendy blazer from TrueFalse will be an apt inclusion to your wardrobe. Tailored to elegant excellence from exceptional quality fabric, it assures a tender and mellow touch against the skin. The tailored collar adds to its appeal. Exuding full sleeves, it's bound to fetch you compliments from all. The solid pattern renders it fashionable.

Fit: Slim Fit Pattern: Dotted Occasion: Formal Color: Burgendy Suit front: Single breasted - 1

button

Casual jacket by true false is must have for a women who love to dress impeccably. It has long sleeves ,notch lapel collar and the front flap pockets which retain the conventional appeal while the checkered fabric makes the jacket timeless.

Fit: Slim Fit
Pattern: checkered
Occasion: Formal
Color: grey
Suit front: Single breasted - 1
Button

Make your special occasions truly remarkable with this blue formal jacket from TrueFalse. With detailed pin stripes following a complementary color scheme, two pockets at front and two button fastening. This can be teamed up on white shirts and navy skirt or trouser along with navy heels.