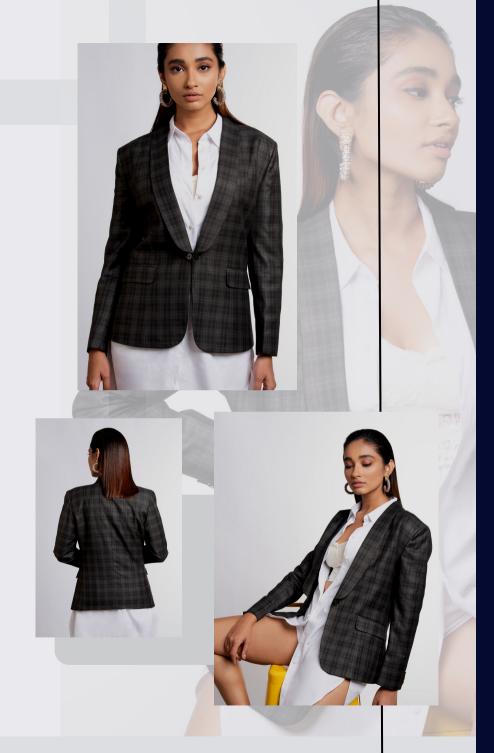

Fit: Slim Fit Pattern: Dotted Occasion: Formal Color: Burgendy Suit front: Single breasted - 1

button

Casual jacket by true false is must have for a women who love to dress impeccably. It has long sleeves ,notch lapel collar and the front flap pockets which retain the conventional appeal while the checkered fabric makes the jacket timeless.

Fit: Slim Fit
Pattern: checkered
Occasion: Formal
Color: grey
Suit front: Single breasted - 1
Button

Make your special occasions truly remarkable with this blue formal jacket from TrueFalse. With detailed pin stripes following a complementary color scheme, two pockets at front and two button fastening. This can be teamed up on white shirts and navy skirt or trouser along with navy heels.