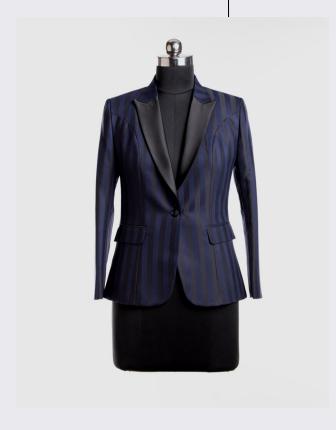

Fit: Slim Fit
Pattern: Checkered
Occasion: Formal
Color: Beige

Suit front: Single breasted - 1

WGet this royal blue striped blazer from TrueFalse A/W'21 collection. single button fastening, peak lapel detail and two front pockets. Team it with navy trousers and a white dress shirt with lace up oxfords for a modish look.

Fit: Slim Fit
Pattern: Thick Stripes
Occasion: Formal
Color: Royal blue

Suit front: Single breasted - 1

Look Book

SF-19, Darshanam Arise, Gotri-Sevasi Road, Vadodara, Gujarat -391101

www.trueandfalse.in