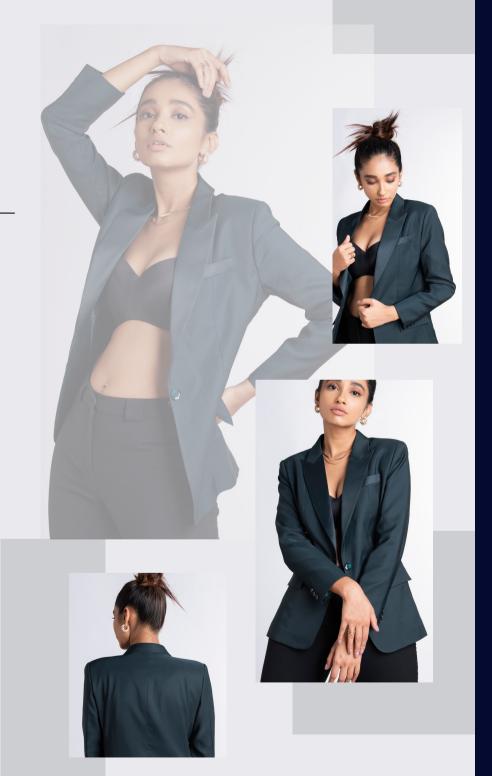

Fit: Slim Fit
Pattern : Solid
Occasion : Formal
Color: Coffee Brown

Suit front: Double breasted - 4

Give a trendy update to your wardrobe with this sacramento greenblazer by TrueFalse. The shiny lapel lends a modern twist to the traditional silhouette. The blended fabric further makes this blazer truly comfortable to wear for long hours.