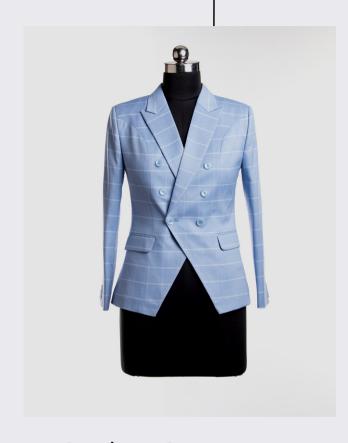

# THE AEDION COLLECTION

Look Book

With an impressive cut and fit the icey blue casual jacket by true false is must have for a women who love to dress impeccably. It has long sleeves ,notch lapel collar and the front flap pockets which retain the conventional appeal while the checkered fabric makes the jacket timeless.

Fit: Slim Fit

Pattern : Checkered Occasion : Formal Color: Icey blue

Suit front: Double breasted - 6

**Product Description** 

A fusion of style and comfort, this Burgendy blazer from TrueFalse will be an apt inclusion to your wardrobe. Tailored to elegant excellence from exceptional quality fabric, it assures a tender and mellow touch against the skin. The tailored collar adds to its appeal. Exuding full sleeves, it's bound to fetch you compliments from all. The solid pattern renders it fashionable.