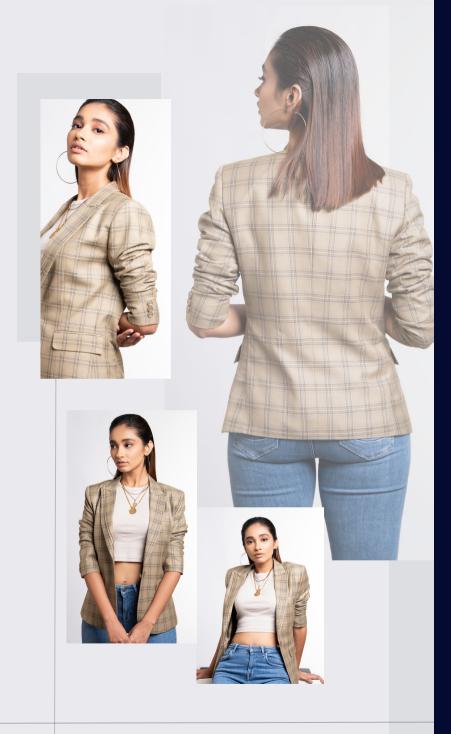

Fit: Slim Fit
Pattern: Solid
Occasion: Formal
Color: Sacramento Green
Suit front: Single breasted - 1
Button

A refined yet relaxed look can be easily achieved with this beige tailored collar blazer. This blazer features an all-over checkeredpattern exuding unmatched, classic charm and style. The blend of fabrics further makes it warm and comfortable enough to keep the chills at bay.

Fit: Slim Fit
Pattern: Checkered
Occasion: Formal
Color: Beige

Suit front: Single breasted - 1

WGet this royal blue striped blazer from TrueFalse A/W'21 collection. single button fastening, peak lapel detail and two front pockets. Team it with navy trousers and a white dress shirt with lace up oxfords for a modish look.