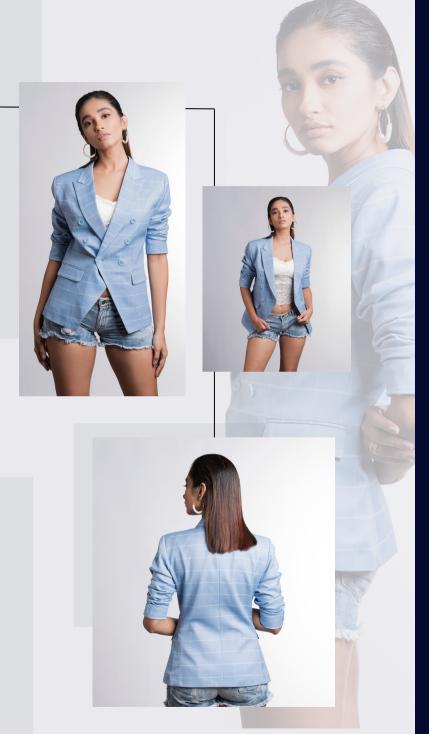

# THE AEDION COLLECTION

Look Book

With an impressive cut and fit the icey blue casual jacket by true false is must have for a women who love to dress impeccably. It has long sleeves ,notch lapel collar and the front flap pockets which retain the conventional appeal while the checkered fabric makes the jacket timeless.

Fit: Slim Fit

Pattern : Checkered Occasion : Formal Color: Icey blue

Suit front: Double breasted - 6

**Product Description** 

A fusion of style and comfort, this Burgendy blazer from TrueFalse will be an apt inclusion to your wardrobe. Tailored to elegant excellence from exceptional quality fabric, it assures a tender and mellow touch against the skin. The tailored collar adds to its appeal. Exuding full sleeves, it's bound to fetch you compliments from all. The solid pattern renders it fashionable.