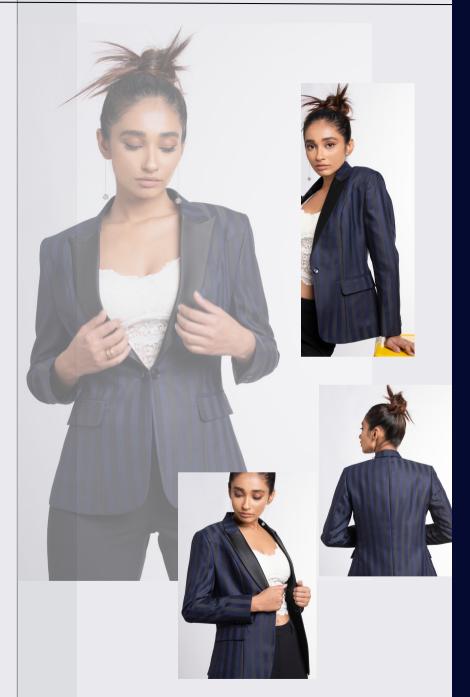

Fit: Slim Fit
Pattern: Checkered
Occasion: Formal
Color: Beige

Suit front: Single breasted - 1

WGet this royal blue striped blazer from TrueFalse A/W'21 collection. single button fastening, peak lapel detail and two front pockets. Team it with navy trousers and a white dress shirt with lace up oxfords for a modish look.

Fit: Slim Fit
Pattern: Thick Stripes
Occasion: Formal
Color: Royal blue

Suit front: Single breasted - 1

Look Book

SF-19, Darshanam Arise, Gotri-Sevasi Road, Vadodara, Gujarat -391101

www.trueandfalse.in