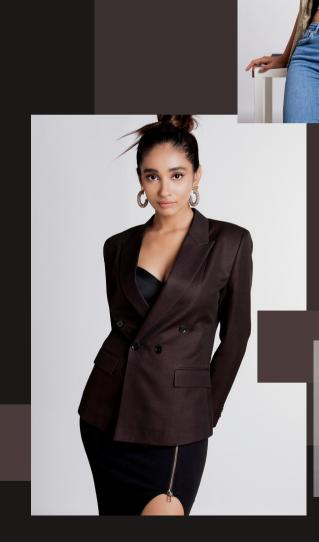

Fit: Slim Fit

Pattern : Checkered Occasion : Formal Color: Icey blue

Suit front: Double breasted - 6

**Product Description** 

A fusion of style and comfort, this Burgendy blazer from TrueFalse will be an apt inclusion to your wardrobe. Tailored to elegant excellence from exceptional quality fabric, it assures a tender and mellow touch against the skin. The tailored collar adds to its appeal. Exuding full sleeves, it's bound to fetch you compliments from all. The solid pattern renders it fashionable.

Fit: Slim Fit Pattern: Dotted Occasion: Formal Color: Burgendy Suit front: Single breasted - 1

button

Casual jacket by true false is must have for a women who love to dress impeccably. It has long sleeves ,notch lapel collar and the front flap pockets which retain the conventional appeal while the checkered fabric makes the jacket timeless.