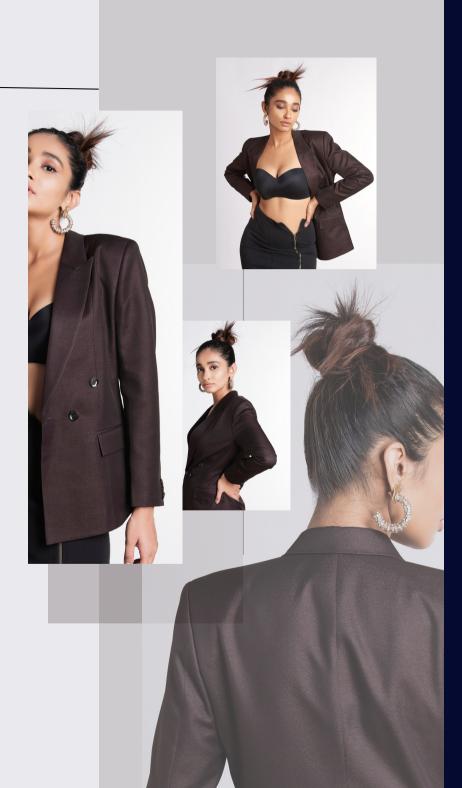

Fit: Slim Fit
Pattern: Striped
Occasion: Formal
Color: Blue

Suit front: Single breasted - 2

Double breasted coffee brown blazer for stylish winters. Made in soft fabric this layer features peak lapel collar and front pockets. Layer it over a turtle neck white T-shirt and coffee trousers for a chic combination.

Fit: Slim Fit
Pattern : Solid
Occasion : Formal
Color: Coffee Brown

Suit front: Double breasted - 4

Give a trendy update to your wardrobe with this sacramento greenblazer by TrueFalse. The shiny lapel lends a modern twist to the traditional silhouette. The blended fabric further makes this blazer truly comfortable to wear for long hours.