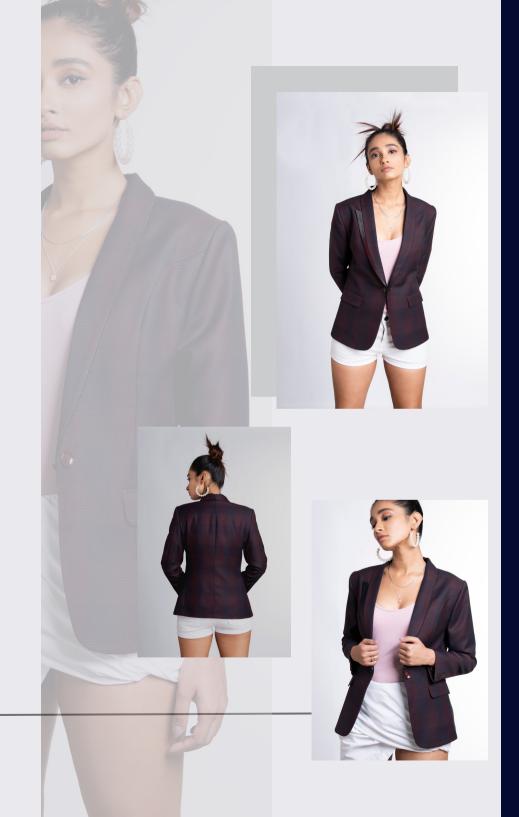

Fit: Slim Fit

Pattern : Checkered Occasion : Formal Color: Icey blue

Suit front: Double breasted - 6

**Product Description** 

A fusion of style and comfort, this Burgendy blazer from TrueFalse will be an apt inclusion to your wardrobe. Tailored to elegant excellence from exceptional quality fabric, it assures a tender and mellow touch against the skin. The tailored collar adds to its appeal. Exuding full sleeves, it's bound to fetch you compliments from all. The solid pattern renders it fashionable.

Fit: Slim Fit Pattern: Dotted Occasion: Formal Color: Burgendy Suit front: Single breasted - 1

button

Casual jacket by true false is must have for a women who love to dress impeccably. It has long sleeves ,notch lapel collar and the front flap pockets which retain the conventional appeal while the checkered fabric makes the jacket timeless.