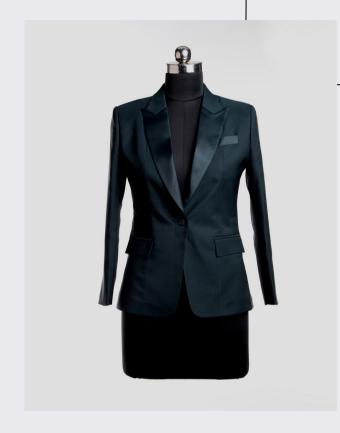

Fit: Slim Fit
Pattern : Solid
Occasion : Formal
Color: Coffee Brown

Suit front: Double breasted - 4

Give a trendy update to your wardrobe with this sacramento greenblazer by TrueFalse. The shiny lapel lends a modern twist to the traditional silhouette. The blended fabric further makes this blazer truly comfortable to wear for long hours.