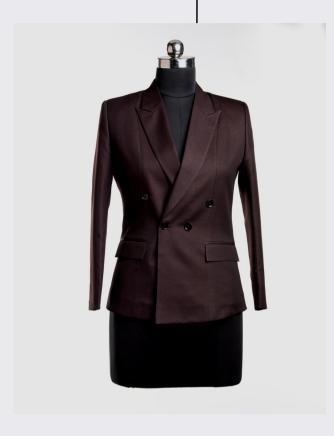

Fit: Slim Fit
Pattern: Striped
Occasion: Formal
Color: Blue

Suit front: Single breasted - 2

Double breasted coffee brown blazer for stylish winters. Made in soft fabric this layer features peak lapel collar and front pockets. Layer it over a turtle neck white T-shirt and coffee trousers for a chic combination.

Fit: Slim Fit
Pattern : Solid
Occasion : Formal
Color: Coffee Brown

Suit front: Double breasted - 4

Give a trendy update to your wardrobe with this sacramento greenblazer by TrueFalse. The shiny lapel lends a modern twist to the traditional silhouette. The blended fabric further makes this blazer truly comfortable to wear for long hours.