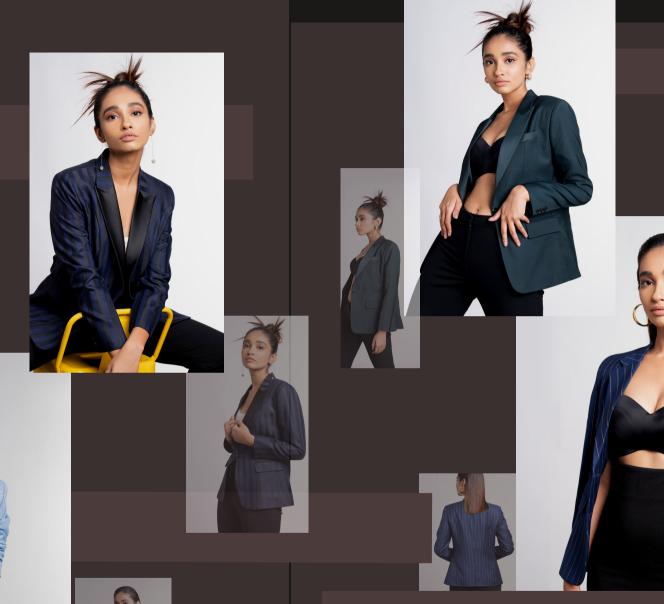

Fit: Slim Fit
Pattern: Checkered
Occasion: Formal
Color: Beige

Suit front: Single breasted - 1

WGet this royal blue striped blazer from TrueFalse A/W'21 collection. single button fastening, peak lapel detail and two front pockets. Team it with navy trousers and a white dress shirt with lace up oxfords for a modish look.

Fit: Slim Fit
Pattern: Thick Stripes
Occasion: Formal
Color: Royal blue

Suit front: Single breasted - 1

Look Book

SF-19, Darshanam Arise, Gotri-Sevasi Road, Vadodara, Gujarat -391101

www.trueandfalse.in