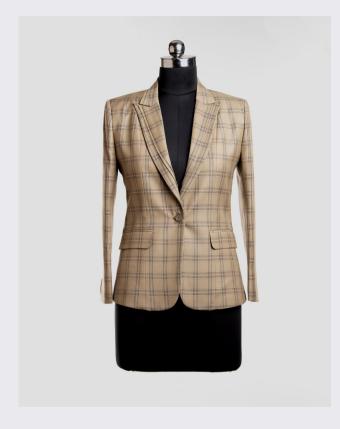

Fit: Slim Fit
Pattern: Solid
Occasion: Formal
Color: Sacramento Green
Suit front: Single breasted - 1
Button

A refined yet relaxed look can be easily achieved with this beige tailored collar blazer. This blazer features an all-over checkeredpattern exuding unmatched, classic charm and style. The blend of fabrics further makes it warm and comfortable enough to keep the chills at bay.

Fit: Slim Fit
Pattern: Checkered
Occasion: Formal
Color: Beige

Suit front: Single breasted - 1

WGet this royal blue striped blazer from TrueFalse A/W'21 collection. single button fastening, peak lapel detail and two front pockets. Team it with navy trousers and a white dress shirt with lace up oxfords for a modish look.