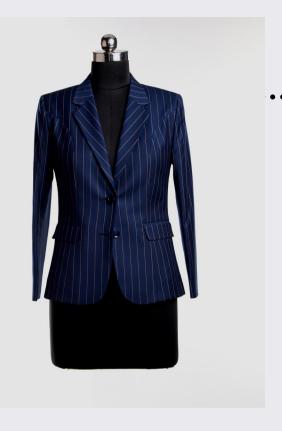

Fit: Slim Fit
Pattern: checkered
Occasion: Formal
Color: grey
Suit front: Single breasted - 1
Button

Make your special occasions truly remarkable with this blue formal jacket from TrueFalse. With detailed pin stripes following a complementary color scheme, two pockets at front and two button fastening. This can be teamed up on white shirts and navy skirt or trouser along with navy heels.

Fit: Slim Fit
Pattern: Striped
Occasion: Formal
Color: Blue

Suit front: Single breasted - 2

Double breasted coffee brown blazer for stylish winters. Made in soft fabric this layer features peak lapel collar and front pockets. Layer it over a turtle neck white T-shirt and coffee trousers for a chic combination.