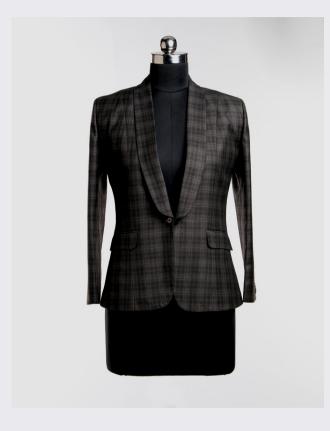

Fit: Slim Fit Pattern: Dotted Occasion: Formal Color: Burgendy Suit front: Single breasted - 1

button

Casual jacket by true false is must have for a women who love to dress impeccably. It has long sleeves ,notch lapel collar and the front flap pockets which retain the conventional appeal while the checkered fabric makes the jacket timeless.

Fit: Slim Fit
Pattern: checkered
Occasion: Formal
Color: grey
Suit front: Single breasted - 1
Button

Make your special occasions truly remarkable with this blue formal jacket from TrueFalse. With detailed pin stripes following a complementary color scheme, two pockets at front and two button fastening. This can be teamed up on white shirts and navy skirt or trouser along with navy heels.