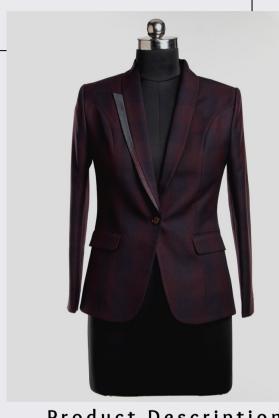

Fit: Slim Fit

Pattern : Checkered Occasion : Formal Color: Icey blue

Suit front: Double breasted - 6

**Product Description** 

A fusion of style and comfort, this Burgendy blazer from TrueFalse will be an apt inclusion to your wardrobe. Tailored to elegant excellence from exceptional quality fabric, it assures a tender and mellow touch against the skin. The tailored collar adds to its appeal. Exuding full sleeves, it's bound to fetch you compliments from all. The solid pattern renders it fashionable.

Fit: Slim Fit Pattern: Dotted Occasion: Formal Color: Burgendy Suit front: Single breasted - 1

button

Casual jacket by true false is must have for a women who love to dress impeccably. It has long sleeves ,notch lapel collar and the front flap pockets which retain the conventional appeal while the checkered fabric makes the jacket timeless.