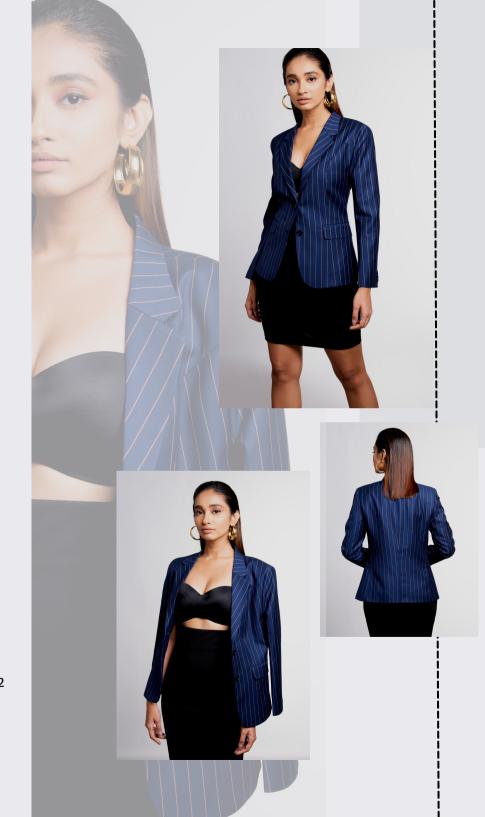

Fit: Slim Fit
Pattern: checkered
Occasion: Formal
Color: grey
Suit front: Single breasted - 1
Button

Make your special occasions truly remarkable with this blue formal jacket from TrueFalse. With detailed pin stripes following a complementary color scheme, two pockets at front and two button fastening. This can be teamed up on white shirts and navy skirt or trouser along with navy heels.

Fit: Slim Fit
Pattern: Striped
Occasion: Formal
Color: Blue

Suit front: Single breasted - 2

Double breasted coffee brown blazer for stylish winters. Made in soft fabric this layer features peak lapel collar and front pockets. Layer it over a turtle neck white T-shirt and coffee trousers for a chic combination.