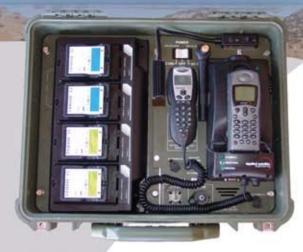

## MCOM1 i Iridium To Go Kit

The MCOM1 i Iridium To Go Kit is a rugged, compact communications system housed in a Pelican 1550 hard case.

- Install one or two ASE Iridium Dock Stations
- ASE Iridium Dock Stations: 9505, 9505A, 9555
- Optional ASE Dock 2-Wire, RJ11 Output
- Optional 4-Bay Iridium Battery Charger
- Machined Aluminum, Powder Coat Chassis
- Storage Compartment for Accessories
- Operates on 110/220VAC or 12VDC Power
- Internal AC/DC Power Supply
- Internal Battery Backup , Power Loss Circuitry