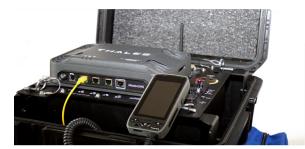

#### MCOM1 M2 T

For the Thales Missionlink

- Rugged construction, simple setup.
- "Tip n Tilt" install, simple detent pull pins.
- Thales transceiver "operating" positions, "High"- "Low" – "Removed"
- Internal Li-lon battery backup 8Ah or 26Ah 12V option.
- Compact size, low profile.
- Use inside case, outside case. Remote the antenna.
- Our cases are fielded worldwide.
- MCOM M2 T Weight: Without MissionLINK: 28lbs.
- MCOM M2 T Weight: With MissionLINK: 46 lbs.
- Outside case dimensions: L 19.5" | W 19.7" | H 10.9"

#### **MCOM M2 Features**

- We designed our MCOM1 M2 for the safe transport of the MissionLINK system.
- •We use SKB cases, the highest quality mil grade transport case available.
- Battery box chassis. Two positions inside hard case. Low position or high.
- The battery box chassis and Thales MissionLINK transceiver is easily removed from the hard case if desired.
- Plastic molded MissionLINK antenna tray. Adjustable Velcro straps.
- 100-240VAC 24V power supply and battery charger.
- Custom battery charge controller, built into MCOM1 chassis.
- 6 foot 12V DC cigarette power cable with MCOM1 connector.
- 6 foot 12V DC cigarette power cable with MissionLINK connector.
- 10 Foot ultraflex antenna coax cable.