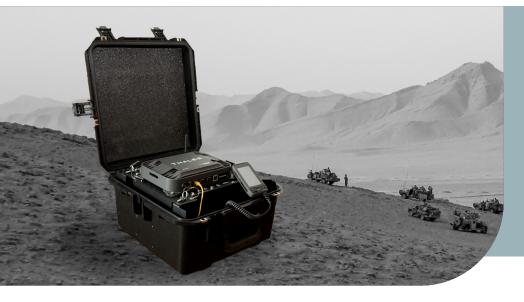

### An all-in-one Ruggedized case

Using Iridium Certus broadband services

## A RUGGED TRANSPORT HARD CASE TO PROTECT YOUR VALUABLE INVESTMENT

The **MCOM1 M2** is a ruggedized flyaway kit to allow the user to safely transport their MissionLINK.

Protecting satcom communications since 1996 for government, corporations and military.

#### **MCOM M2 Features**

- We designed our MCOM1 M2 for the safe transport of the MissionLINK system.
- •We use SKB cases, the highest quality mil grade transport case available.
- Battery box chassis. Two positions inside hard case. Low position or high.
- The battery box chassis and Thales MissionLINK transceiver is easily removed from the hard case if desired.
- Plastic molded MissionLINK antenna tray. Adjustable Velcro straps.
- 100-240VAC 24V power supply and battery charger.
- Custom battery charge controller, built into MCOM1 chassis.
- 6 foot 12V DC cigarette power cable with MCOM1 connector.
- 6 foot 12V DC cigarette power cable with MissionLINK connector.
- 10 Foot ultraflex antenna coax cable.