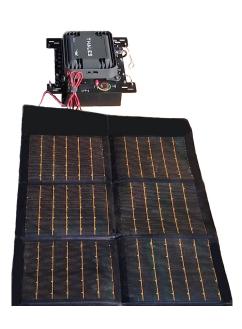

ghest quality mil grade transport case available.
- Battery box chassis. Two positions inside hard case. Low position or high.
- The battery box chassis and Thales MissionLINK transceiver is easily removed from the hard case if desired.
- Plastic molded MissionLINK antenna tray. Adjustable Velcro straps.
- 100-240VAC 24V power supply and battery charger.
- Custom battery charge controller, built into MCOM1 chassis.
- 6 foot 12V DC cigarette power cable with MCOM1 connector.
- 6 foot 12V DC cigarette power cable with MissionLINK connector.
- 10 Foot ultraflex antenna coax cable.

Toll Free: 877.792.8972 Tele: 1.520.824.2261 Email: satdish@vtc.net

# MCOM1 M2 is available for:

#### **MissionLINK**





#### **MSAT-G2**





#### 9450-C11 BGAN





### Foldable Solar Panel Battery Charging



#### **Tripod Mount**



**Low Profile Mount** 



#### **Pole Mount**



**MCOM1 M2**