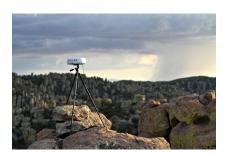

ransport case available.
- Battery box chassis. Two positions inside hard case. Low position or high.
- The battery box chassis and Thales MissionLINK transceiver is easily removed from the hard case if desired.
- Plastic molded MissionLINK antenna tray. Adjustable Velcro straps.
- 100-240VAC 24V power supply and battery charger.
- Custom battery charge controller, built into MCOM1 chassis.
- 6 foot 12V DC cigarette power cable with MCOM1 connector.
- 6 foot 12V DC cigarette power cable with MissionLINK connector.
- 10 Foot ultraflex antenna coax cable.

Toll Free: 877.792.8972 Tele: 1.520.824.2261 Email: satdish@vtc.net

# MCOM1 M2 is available for:

#### **MissionLINK**





#### **MSAT-G2**





#### 9450-C11 BGAN





### Foldable Solar Panel Battery Charging



#### **Tripod Mount**



**Low Profile Mount** 



#### **Pole Mount**



**MCOM1 M2**