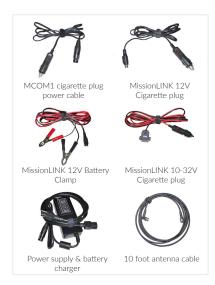

Included are various power cables and other optional powering solutions.

#### **MCOM M2 Features**

- We designed our MCOM1 M2 for the safe transport of the MissionLINK system.
- •We use SKB cases, the highest quality mil grade transport case available.
- Battery box chassis. Two positions inside hard case. Low position or high.
- The battery box chassis and Thales MissionLINK transceiver is easily removed from the hard case if desired.
- Plastic molded MissionLINK antenna tray. Adjustable Velcro straps.
- 100-240VAC 24V power supply and battery charger.
- Custom battery charge controller, built into MCOM1 chassis.
- 6 foot 12V DC cigarette power cable with MCOM1 connector.
- 6 foot 12V DC cigarette power cable with MissionLINK connector.
- 10 Foot ultraflex antenna coax cable.