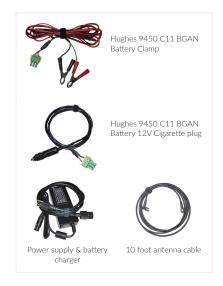

#### **MCOM M2 Features**

- We designed our MCOM1 M2 for the safe transport of the MissionLINK system.
- •We use SKB cases, the highest quality mil grade transport case available.
- Battery box chassis. Two positions inside hard case. Low position or high.
- The battery box chassis and Thales MissionLINK transceiver is easily removed from the hard case if desired.
- Plastic molded MissionLINK antenna tray. Adjustable Velcro straps.
- 100-240VAC 24V power supply and battery charger.
- Custom battery charge controller, built into MCOM1 chassis.
- 6 foot 12V DC cigarette power cable with MCOM1 connector.
- 6 foot 12V DC cigarette power cable with MissionLINK connector.
- 10 Foot ultraflex antenna coax cable.

#### 9450-C11 BGAN