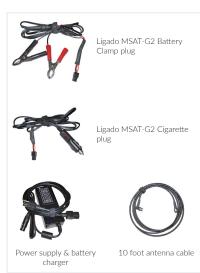

safe transport of the MissionLINK system.
- •We use SKB cases, the highest quality mil grade transport case available.
- Battery box chassis. Two positions inside hard case. Low position or high.
- The battery box chassis and Thales MissionLINK transceiver is easily removed from the hard case if desired.
- Plastic molded MissionLINK antenna tray. Adjustable Velcro straps.
- 100-240VAC 24V power supply and battery charger.
- Custom battery charge controller, built into MCOM1 chassis.
- 6 foot 12V DC cigarette power cable with MCOM1 connector.
- 6 foot 12V DC cigarette power cable with MissionLINK connector.
- 10 Foot ultraflex antenna coax cable.

Toll Free: 877.792.8972 Tele: 1.520.824.2261 Email: satdish@vtc.net

# MCOM1 M2 is available for:

#### **MissionLINK**





#### **MSAT-G2**





#### 9450-C11 BGAN





### Foldable Solar Panel Battery Charging



#### **Tripod Mount**



**Low Profile Mount** 



#### **Pole Mount**



**MCOM1 M2**