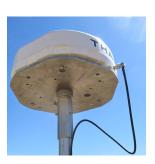

For use in emergency operation centers, tactical operation centers, rescue operation centers, power plants and hospitals.

Optional antenna mounts are available. Fixed pole, low profile, low profile with magnetic feet and tripod mount options.