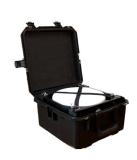

## A RUGGED TRANSPORT HARD CASE TO PROTECT YOUR VALUABLE INVESTMENT

The **MCOM1 M2** is a ruggedized flyaway kit to allow the user to safely transport their MissionLINK.

Protecting satcom communications since 1996 for government, corporations and military.

#### **MCOM M2 Features**

- We designed our MCOM1 M2 for the safe transport of the MissionLINK system.
- •We use SKB cases, the highest quality mil grade transport case available.
- Battery box chassis. Two positions inside hard case. Low position or high.
- The battery box chassis and Thales MissionLINK transceiver is easily removed from the hard case if desired.
- Plastic molded MissionLINK antenna tray. Adjustable Velcro straps.
- 100-240VAC 24V power supply and battery charger.
- Custom battery charge controller, built into MCOM1 chassis.
- 6 foot 12V DC cigarette power cable with MCOM1 connector.
- 6 foot 12V DC cigarette power cable with MissionLINK connector.
- 10 Foot ultraflex antenna coax cable.