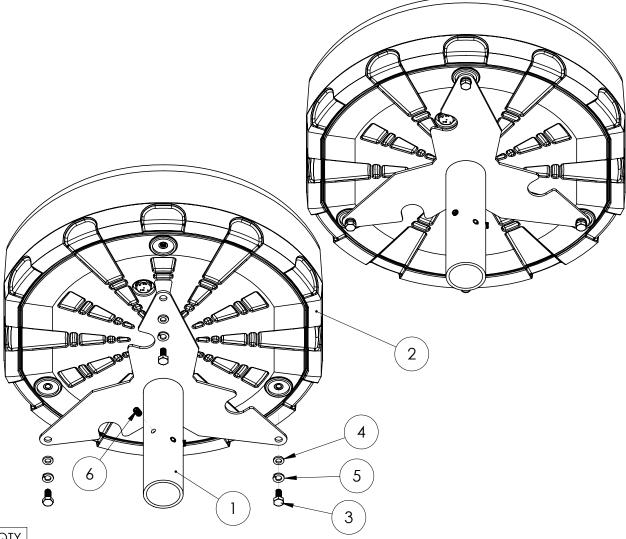

| ITEM NO. | DESCRIPTION                            | QTY. |
|----------|----------------------------------------|------|
| 1        | 304 SST ANTENNA MOUNT FIXED POLE       | 1    |
| 2        | thales missionlink 700 antenna         | N/A  |
| 3        | M6 X 1.0 X 14MM 18-8 SST HEX HEAD BOLT | 3    |
| 4        | M6 18-8 SST SPLIT LOCK WASHER          | 3    |
| 5        | M6 18-8 SST FLAT WASHER                | 3    |
| 6        | 1/4-20 18-8 SST SET SCREW              | 3    |