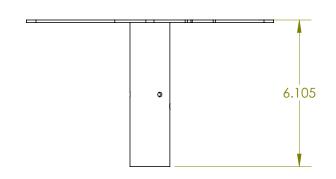

PIPE MOUNT WILL SLIDE OVER A PIPE OF A MAXIMUM DIA. OF 1-3/8 IN.

MJ Sales, Inc. PO Box 166 Pearce, AZ 85625 USA Tel: 1.520.824.2261 x101 Mike Barnacastle

Email: satdish@vtc.net Web site: www.mjsales.net