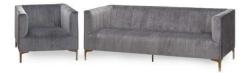

## Emperor Grey Velvet 2 Seater Sofa With Chrome Legs

This contemporary grey velvet sofa will score owners serious style points wherever they chose to use it. Matching armchair available.

Comfortable and stylish

Handcrafted

Code: 20673 Dimensions: 88L x 208W x 75H

Description

This is the Emperor Grey Velvet 2 seater sofa. Chosen in a calming and timeless grey colour popular throughout the home, this item has hardwearing chrome metal legs to ensure its durability over time. Perfect as a standalone piece or fabulous alongside a matching chair (20672). The demand for velvet is only growing.