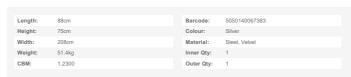

Handcrafted

Code: 20673 Dimensions: 88L x 208W x 75H

Description

This is the Emperor Grey Velvet 2 seater sofa. Chosen in a calming and timeless grey colour popular throughout the home, this item has hardwearing chrome metal legs to ensure its durability over time. Perfect as a standalone piece or fabulous alongside a matching chair (20672). The demand for velvet is only growing.