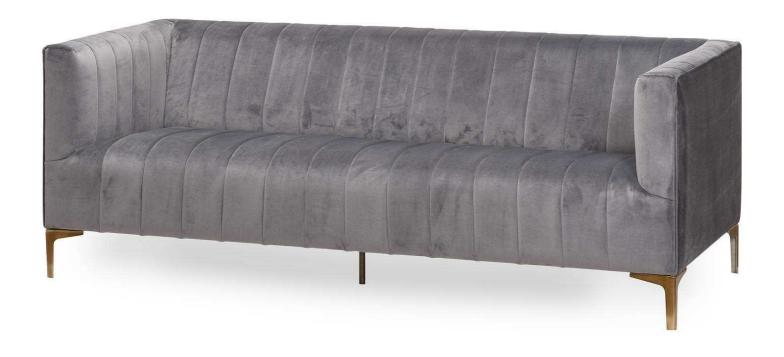

## Emperor Grey Velvet 2 Seater Sofa With Chrome Legs

This contemporary grey velvet sofa will score owners serious style points wherever they chose to use it. Matching armchair available.

Comfortable and stylish

Handcrafted

Code: 20673 Dimensions: 88L x 208W x 75H

Description

This is the Emperor Grey Velvet 2 seater sofa. Chosen in a calming and timeless grey colour popular throughout the home, this item has hardwearing chrome metal legs to ensure its durability over time. Perfect as a standalone piece or fabulous alongside a matching chair (20672). The demand for velvet is only growing.