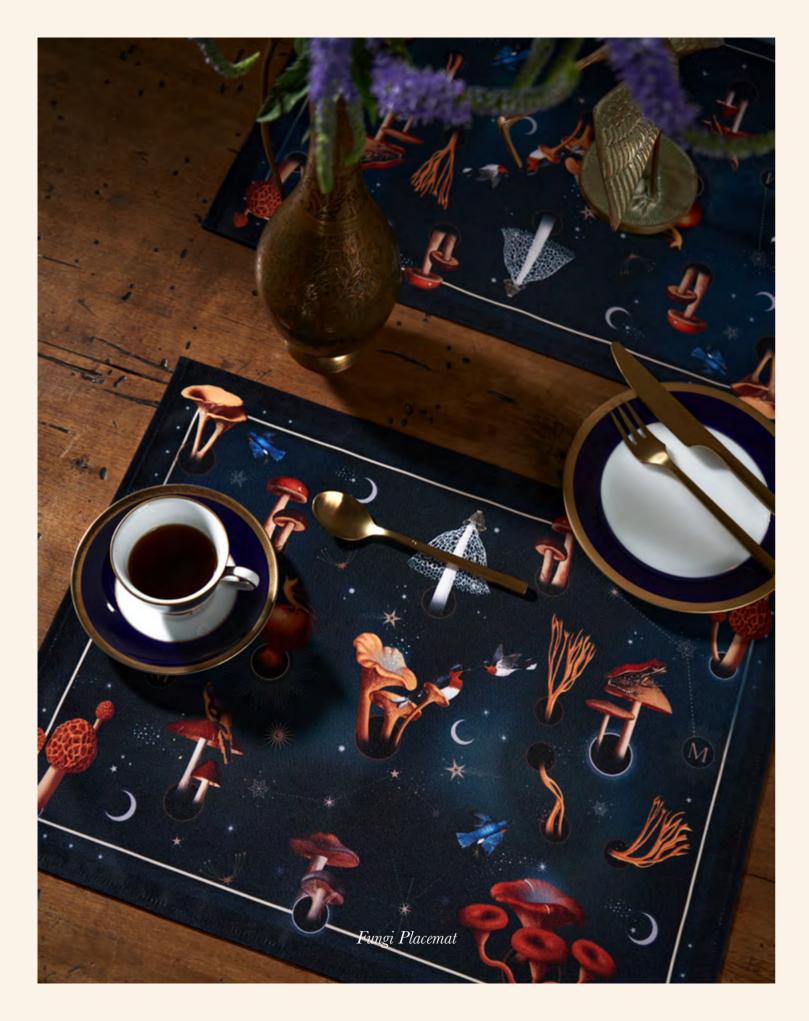

#### NEW COLLECTION

The Forest Mint Table Runner

The Forest Peach Scarf

MUSEUM of HALLUCINATION

Fungi Table Runner

LUXURY COLOMBIAN

Design House

Hidden poets, painting life's verses in the silent embrace of the cosmos, where the stars themselves find inspiration.