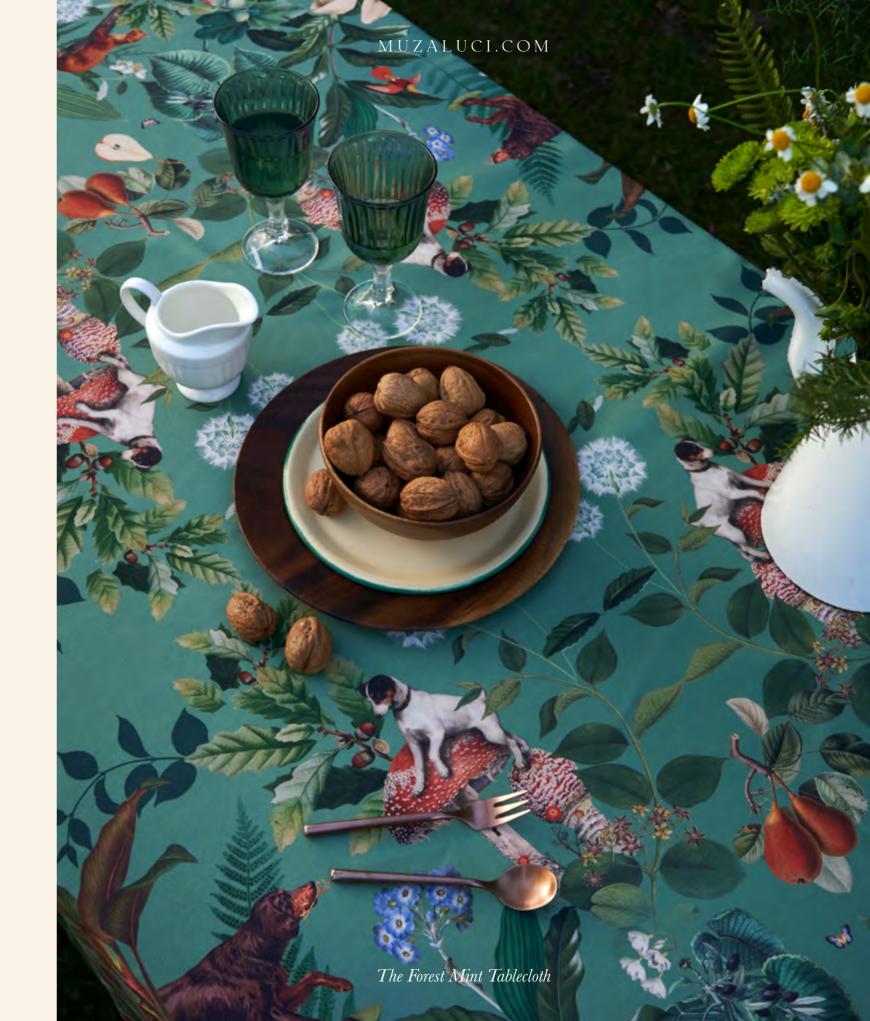

The Forest Peach Tablecloth

The Forest Velvet Pillows

Embrace the enchantment of "The Forest" a decor collection that brings the untamed beauty of nature into your home, where every piece tells a tale of the woods.