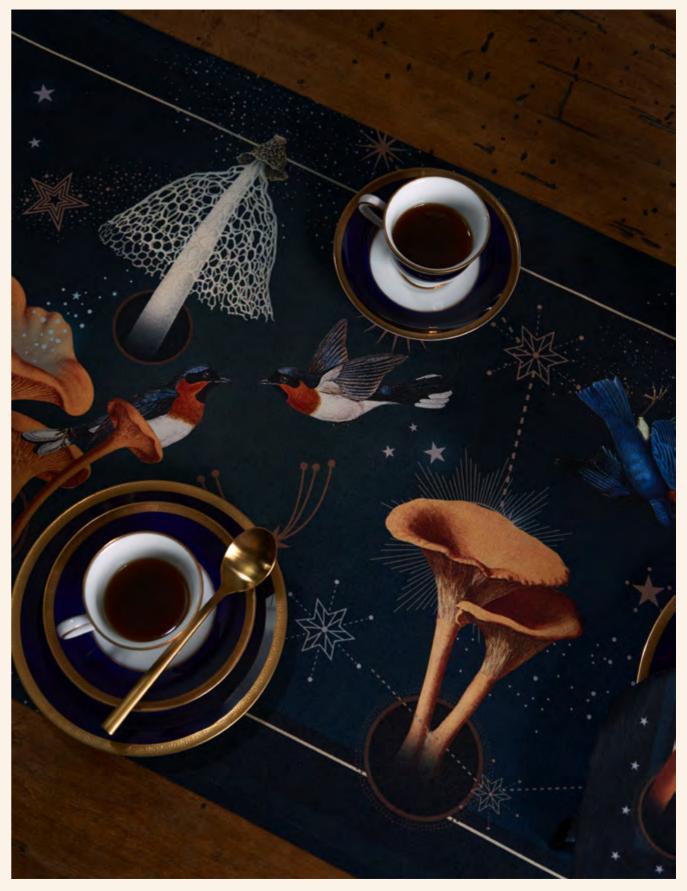

#### NEW COLLECTION

The Forest Mint Table Runner

The Forest Peach Scarf

MUSEUM of HALLUCINATION

Fungi Table Runner

LUXURY COLOMBIAN

Design House

Hidden poets, painting life's verses in the silent embrace of the cosmos, where the stars themselves find inspiration.

## Wondrous TALES

In the quiet realms beneath our feet, where shadows play and mysteries meet, fungi bloom, a hidden ballet, life's unseen wonders on display.