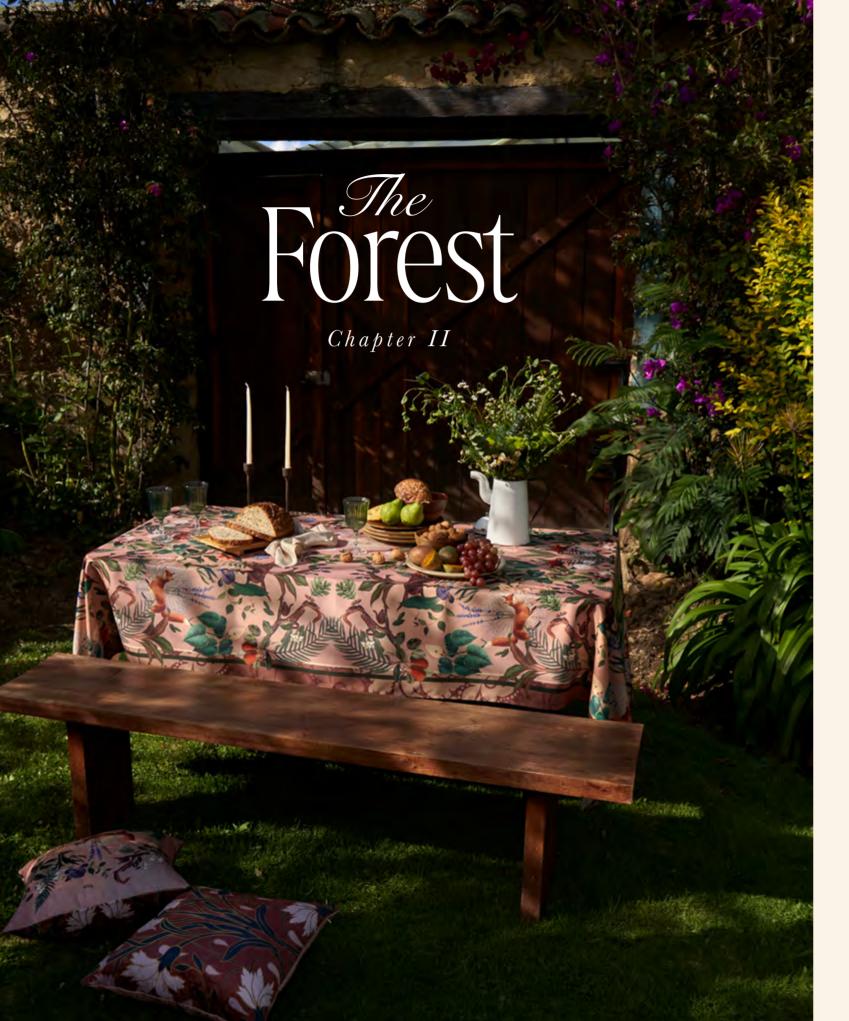

The Forest Peach Tablecloth

The Forest Velvet Pillows

Embrace the enchantment of "The Forest" a decor collection that brings the untamed beauty of nature into your home, where every piece tells a tale of the woods.

## LUXURY COLOMBIAN Design House

The Forest Peach Table Runner

The Forest Blazer

WEARABLE ART
Since 2017