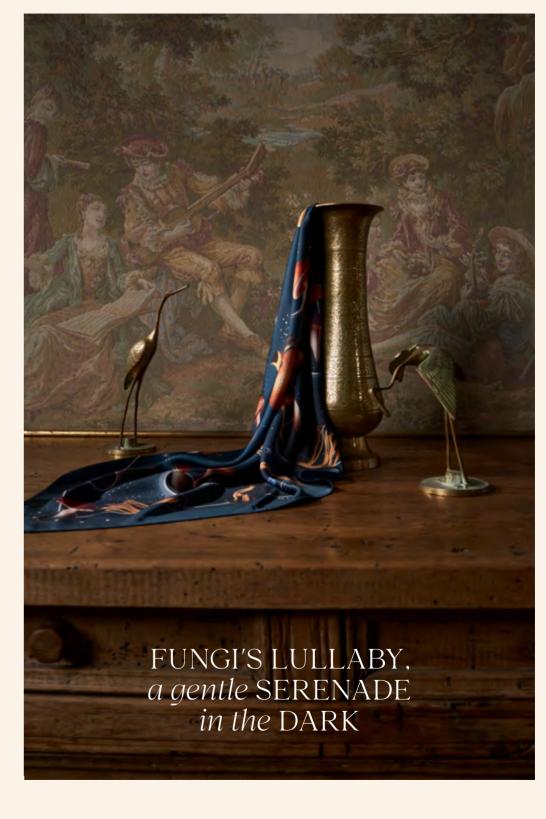

#### NEW COLLECTION

The Forest Mint Table Runner

The Forest Peach Scarf

MUSEUM of HALLUCINATION

Fungi Table Runner

LUXURY COLOMBIAN

Design House

Hidden poets, painting life's verses in the silent embrace of the cosmos, where the stars themselves find inspiration.