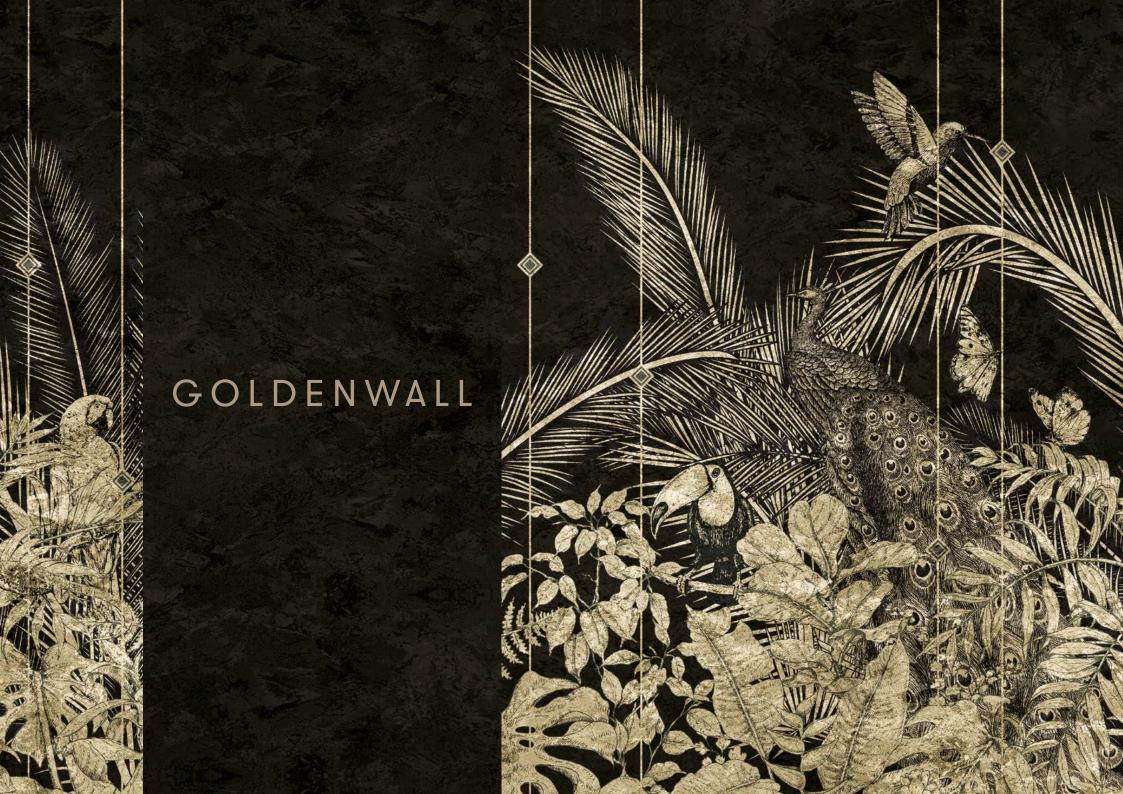

#### WALLPAPER

- Vinyl wallpaper \_ creative decoration for wall surfaces and furniture.
- Goldewall \_ the precious wallcovering to furnish the rooms with style.
- **EQ•Dekor**® \_ decorated fiber glass suitable for bathroom and kitchen, Spas and wellness centers, or even floorings.