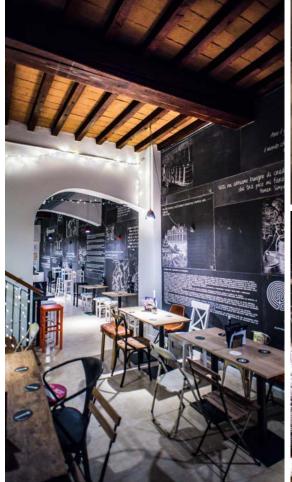

mensional stability during
- the application and drying stages.

#### ATMOSPHERIC AGENTS

- Resistant to UV rays

#### FIREPROOF

- Fire resistantant,
- Fire resistance classification: B-s2, d0

#### APPLICATION

- Easy to cut and adapt to the layout of supporting surfaces,
- Easy to hang or remove

#### ....

- Washable with water and ordinary cleaning products for the housekeeping

· CLEANING



### DECORATING THE LIVING ROOM







PRIVATE RESIDENCE
Matera



PRIVATE VILLA Cattolica



### DECORATING THE BATHROOM (Vinyl wallpaper not in direct contact with water)



PRIVATE SUITE
Bergamo



CAPRARI Special Tailor made project, Modena











DECORATING COMMERCIAL AREAS



KAOS RETAIL CONCEPT Firenze



#### HOSPITALITY



DHABBU Brescia









#### HOSPITALITY



## HOSPITALITY











LABEERINTO PUB Modena



#### HOTELLERIE



THE YARD HOTEL
Milano









#### HOTELLERIE





VILLA PALLADIO Durazzo Albania



#### EQ.Dekor®

DECORATED FIBER GLASS SUITABLE FOR BATHROOMS AND KITCHENS, SPAS AND WELLNESS CENTERS, OR EVEN FLOORINGS.





From a collaboration with **Mapei** the revolutionary fiber glass covering was created, having both decorative and protective functionality.

**EQ-Dekor®** is an armour made in bidirectional fiber glass fabric, characterised by increased stability, efficiency, lightness and flexibility compared to traditional wallpaper.

For this reason it is most suited for the application in areas or spaces prone to splashes and spillage or with increased footfall, such as **floorings**, **kitchens** or **bathrooms**, but also showrooms or store