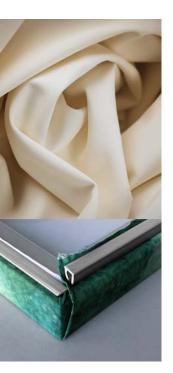

### $\mathsf{TELA}^{\scriptscriptstyle{ ext{ iny R}}}$

THE NEW DECORATED TAFFETA
FABRIC FOR SCENOGRAPHIC
WALL DECORATIONS OR APPLICATION
IN COMMERCIAL SPACES.

A Made in Italy Taffeta fabric in polyester with the highest resistance thanks to its exclusive weave composition of 110 threads per inch.

- Fabric Height: 295 cm
- Fabric width: on demand
- With pvc profile +10 cm on the surface width
- With alu profile +16 cm on the surface width
- Delivery timing: 3 weeks

INKIOSTRO BIANCO FUORI CERSAIE 2017