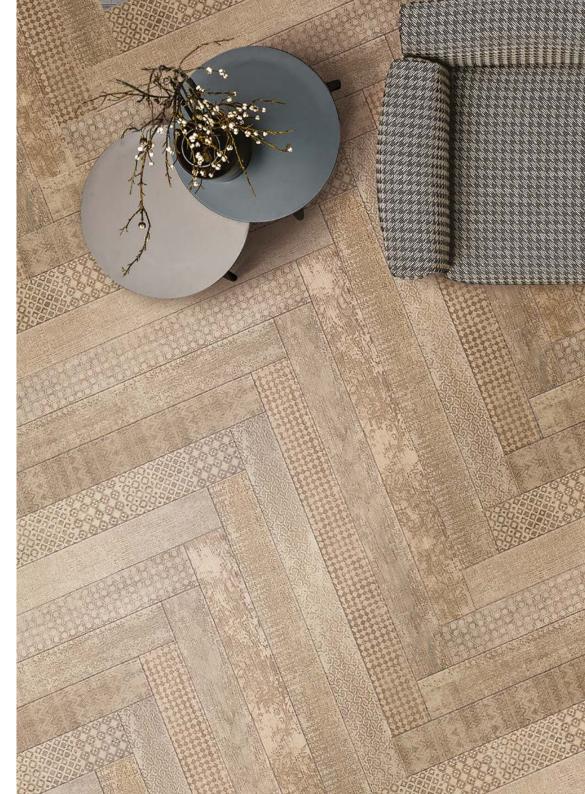

#### WOOD

- Undici® \_ wooden surfaces, laser-engraved parquet floorings.
- Lineadeko® \_ birch wood decorated surfaces for living and bathroom spaces.

# undıcı®

DESIGNED BY NATURE
SHAPED BY LISTONE GIORDANO
DECORATED BY INKIOSTRO BIANCO.

The raw material is supplied by Listone Giordano, the graphics and laser engraving are made by Inkiostro Bianco.

This is a complete outfit for your room: floorings, walls and furniture elements.

### THE BENEFITS OF UNDICI

- High-end design concept
- Beautiful, high-quality oak wood guaranteed by Listone Giordano
- Utmost stability and crushproof flooring
- Great joint precision and extreme resistance

- Fireproof
- Complete control and accountability over raw materials, from its sourcing to the final manufacturing, the material is free of any noxious substances that can be harmful to health and the environment