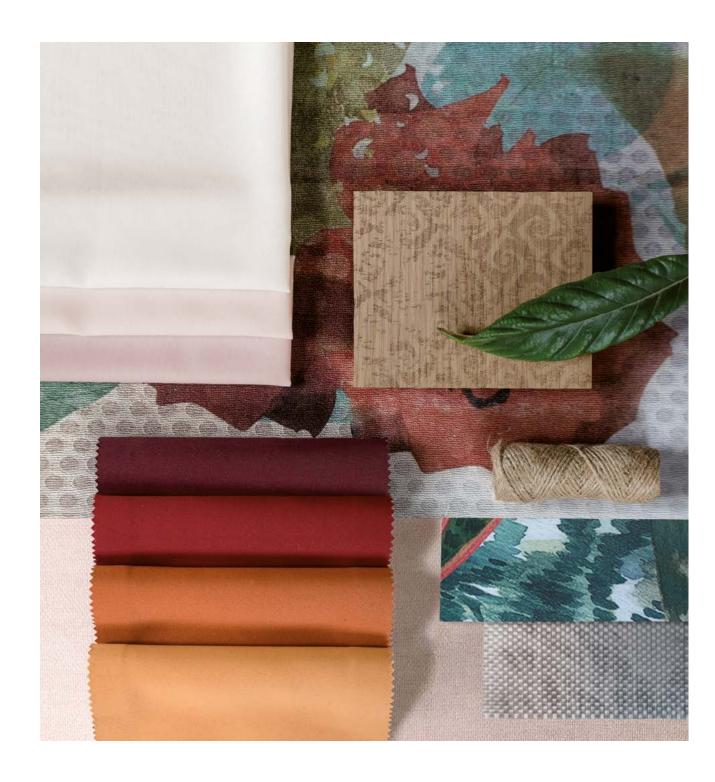

#### **TEXTILE PROJECT**

• Tela® \_ the new decorated taffeta fabric for scenographic effects on walls.

FOR PROJECTS OVER 100 linear meters (contract only):

- Georgette curtains \_ printable Trevira fabric suitable for curtains within domestic or contract areas.
- **Buio** \_ blackout fabric available in a wide color palette and combinable with Georgette.

### $\mathsf{TELA}^{\scriptscriptstyle{ ext{ iny R}}}$

THE NEW DECORATED TAFFETA
FABRIC FOR SCENOGRAPHIC
WALL DECORATIONS OR APPLICATION
IN COMMERCIAL SPACES.

A Made in Italy Taffeta fabric in polyester with the highest resistance thanks to its exclusive weave composition of 110 threads per inch.

### GEORGETTE CURTAINS & BUIO

(BLACKOUT FABRIC)

Refined and eclectic Trevira fabrics for contract projects (residential, hospitality, hotellerie).

Thin and refined Georgette curtain combined with Buio is a decorative solution allowing unlimited interpretations to be matched with wallcovering and other textile products in the same room.