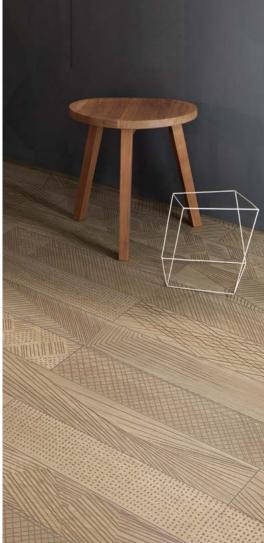

## TOUCHÉ

CUSTOM MADE PARQUET FLOORING.

Touché is an entirely customisable collection of engraved wooden decorations.

The choice of colours, engraved patterns, graphics, dimensions and installations are given to the creativity of the designer.

ListoneGiordano