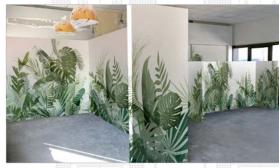

#### **TEXTILE PROJECT**

• Tela® \_ the new decorated taffeta fabric for scenographic effects on walls.

FOR PROJECTS OVER 100 linear meters (contract only):

- Georgette curtains \_ printable Trevira fabric suitable for curtains within domestic or contract areas.
- **Buio** \_ blackout fabric available in a wide color palette and combinable with Georgette.

### $\mathsf{TELA}^{\scriptscriptstyle{ ext{ iny R}}}$

THE NEW DECORATED TAFFETA
FABRIC FOR SCENOGRAPHIC
WALL DECORATIONS OR APPLICATION
IN COMMERCIAL SPACES.

A Made in Italy Taffeta fabric in polyester with the highest resistance thanks to its exclusive weave composition of 110 threads per inch.

It is ideal for temporary installations in retail spaces, boutiques, shop displays, showrooms, exhibitions, event stands and hospitality ambiences, such as hotels, restaurants, bars, clubs.

It is a unique and versatile covering offering the possibility for the utmost customisation, since it can display all Inkiostro Bianco artworks which are printed using the most innovative digital print technology.