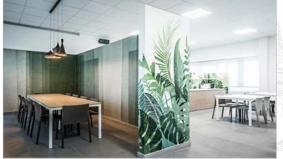

#### WALLPAPER

- Vinyl wallpaper \_ creative decoration for wall surfaces and furniture.
- Goldewall \_ the precious wallcovering to furnish the rooms with style.
- **EQ•Dekor**® \_ decorated fiber glass suitable for bathroom and kitchen, Spas and wellness centers, or even floorings.

#### VINYL WALLPAPER

CREATIVE DECORATION FOR WALL SURFACES AND FURNITURE.

Vinyl wallpaper is the ideal solution for interior applications on wall surfaces, ceilings and furniture. Our vinyl wallpaper guarantees the highest print resolution even on the largest of surfaces.