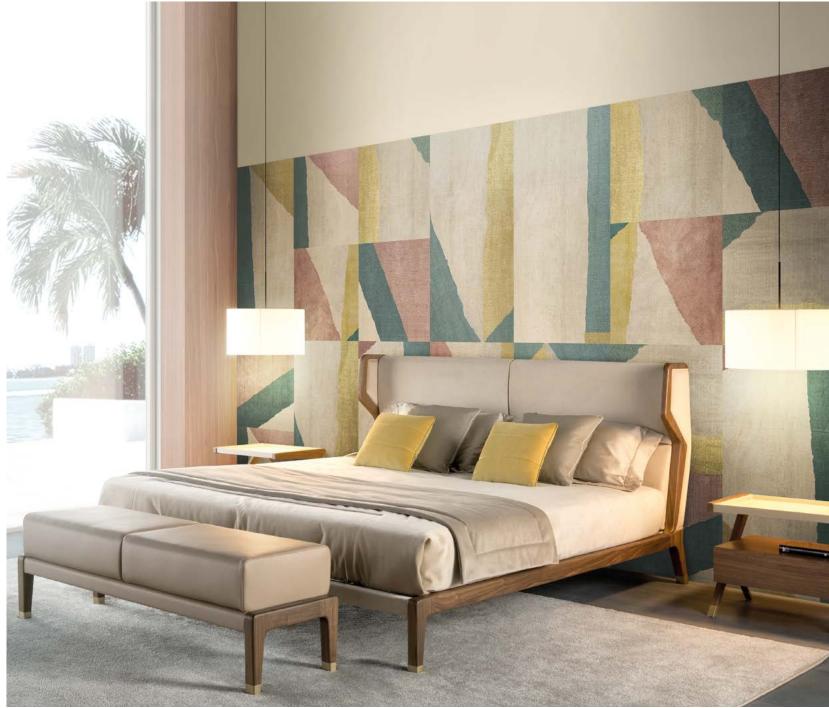

### lineadeko in the Bedroom

Lineadeko birch wood wallcovering transforms the look of the room. Ideal in bedroom areas like a boiserie or a total height covering.

LARIO