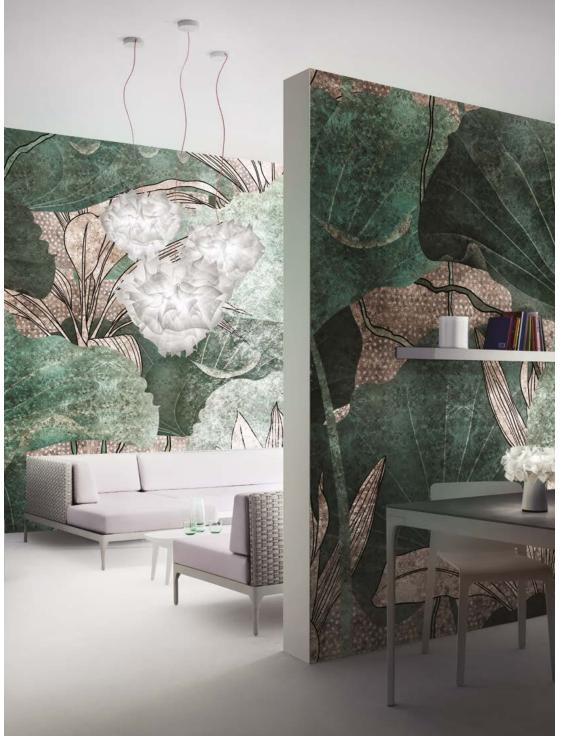

#### JEWELS ON THE WALLS

The wallcovering as a valuable element to furnish the rooms with style.

#### Gold leaf

Gold-leaf-effect wallpaper decorated by a golden metallic foil.

#### Pink gold

Gold-leaf-effect wallpaper decorated by a metallic foil with pink gold colour.

#### **Gold Vinyl**

Vinyl wallpaper enriched with a golden effect pigmentation.

#### DECORATIONS AS SPARKLING GEMS

Gold effect wallpapers ideal to decorate exclusive and luxury rooms.

GOLDFINGER

# PLAYS OF LIGHT TYPICAL OF JEWELLERY ILLUMINATE THE WALLS WITH SHIMMERING REFLECTIONS.

Veiled colours and shaded tones embellish sparkling sceneries by adding iridescent transparencies to the decorations enhanced by the gleam of yellow and pink gold.