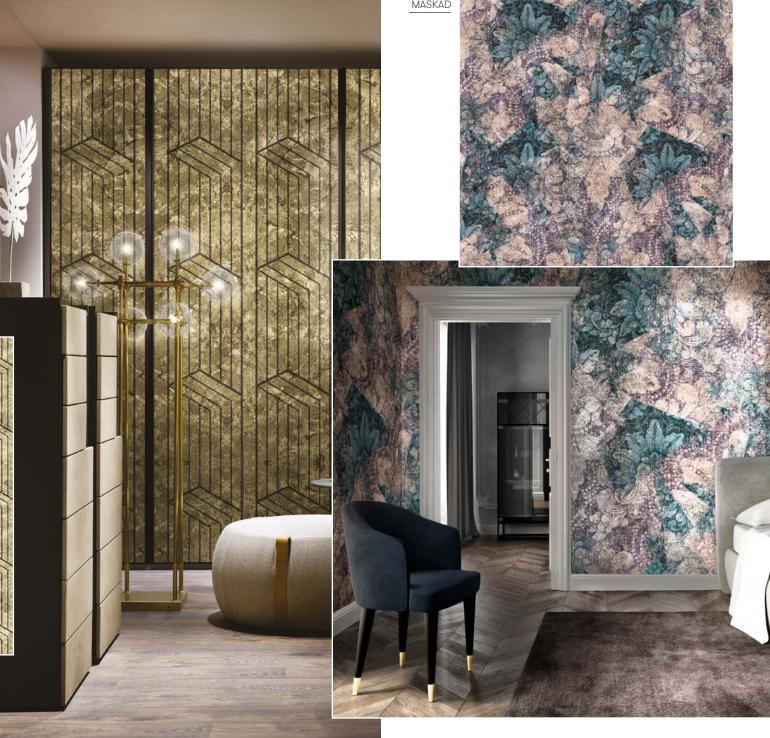

#### JEWELS ON THE WALLS

The wallcovering as a valuable element to furnish the rooms with style.

#### DECORATIONS AS SPARKLING GEMS

Gold effect wallpapers ideal to decorate exclusive and luxury rooms.

GOLDFINGER

# PLAYS OF LIGHT TYPICAL OF JEWELLERY ILLUMINATE THE WALLS WITH SHIMMERING REFLECTIONS.

Veiled colours and shaded tones embellish sparkling sceneries by adding iridescent transparencies to the decorations enhanced by the gleam of yellow and pink gold.