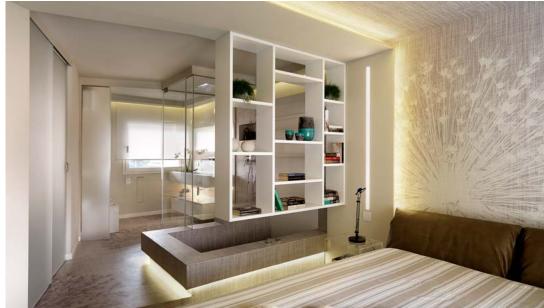

## THE WALLPAPER WHERE YOU DIDN'T EXPECT IT!

Wallcovering inside the shower.
Ideal for wet areas prone to water
or in direct contact with water
such as bathrooms,
SPA, kitchens and flooring.

OLD WEB

FIBER GLASS
IN DIRECT CONTACT
WITH WATER.

### DECORATING THE BATHROOM (Vinyl wallpaper not in direct contact with water)

PRIVATE SUITE
Bergamo

CAPRARI Special Tailor made project, Modena

DECORATING COMMERCIAL AREAS

KAOS RETAIL CONCEPT Firenze