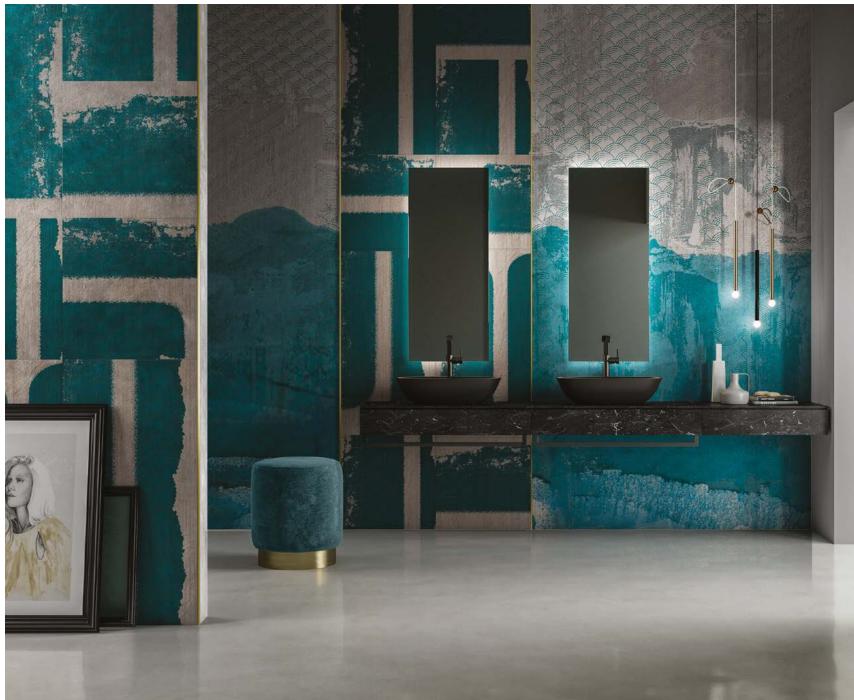

#### EQ.Dekor®

DECORATED FIBER GLASS SUITABLE FOR BATHROOMS AND KITCHENS, SPAS AND WELLNESS CENTERS, OR EVEN FLOORINGS.

From a collaboration with **Mapei** the revolutionary fiber glass covering was created, having both decorative and protective functionality.

**EQ-Dekor®** is an armour made in bidirectional fiber glass fabric, characterised by increased stability, efficiency, lightness and flexibility compared to traditional wallpaper.

For this reason it is most suited for the application in areas or spaces prone to splashes and spillage or with increased footfall, such as **floorings**, **kitchens** or **bathrooms**, but also showrooms or stores. It can be also used outdoors or in areas with a high levels of humidity such as Spas or wellness centers.

## THE WALLPAPER WHERE YOU DIDN'T EXPECT IT!

Wallcovering inside the shower.
Ideal for wet areas prone to water
or in direct contact with water
such as bathrooms,
SPA, kitchens and flooring.

OLD WEB

FIBER GLASS
IN DIRECT CONTACT
WITH WATER.