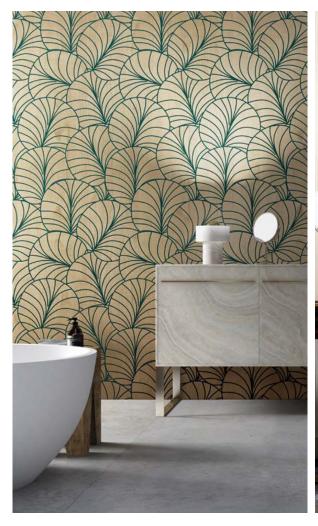

#### JEWELS ON THE WALLS

The wallcovering as a valuable element to furnish the rooms with style.

#### Gold leaf

Gold-leaf-effect wallpaper decorated by a golden metallic foil.

#### Pink gold

Gold-leaf-effect wallpaper decorated by a metallic foil with pink gold colour.

#### **Gold Vinyl**

Vinyl wallpaper enriched with a golden effect pigmentation.

#### DECORATIONS AS SPARKLING GEMS

Gold effect wallpapers ideal to decorate exclusive and luxury rooms.

GOLDFINGER

# PLAYS OF LIGHT TYPICAL OF JEWELLERY ILLUMINATE THE WALLS WITH SHIMMERING REFLECTIONS.

Veiled colours and shaded tones embellish sparkling sceneries by adding iridescent transparencies to the decorations enhanced by the gleam of yellow and pink gold.