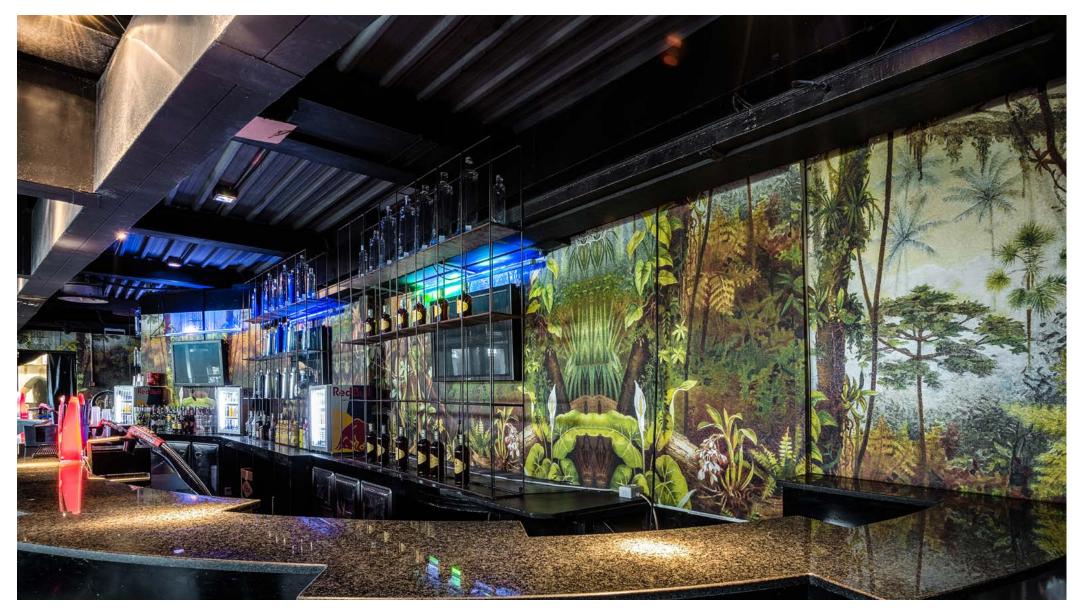

hyde free,
- High dimensional stability during
- the application and drying stages.

#### ATMOSPHERIC AGENTS

- Resistant to UV rays

#### FIREPROOF

- Fire resistantant,
- Fire resistance classification: B-s2, d0

#### APPLICATION

- Easy to cut and adapt to the layout of supporting surfaces,
- Easy to hang or remove

#### ....

- Washable with water and ordinary cleaning products for the housekeeping

· CLEANING



### DECORATING THE LIVING ROOM







PRIVATE RESIDENCE
Matera



PRIVATE VILLA Cattolica



### DECORATING THE BATHROOM (Vinyl wallpaper not in direct contact with water)



PRIVATE SUITE
Bergamo



CAPRARI Special Tailor made project, Modena











DECORATING COMMERCIAL AREAS



KAOS RETAIL CONCEPT Firenze



#### HOSPITALITY



DHABBU Brescia









#### HOSPITALITY



## HOSPITALITY











LABEERINTO PUB Modena



#### HOTELLERIE



THE YARD HOTEL
Milano









#### HOTELLERIE





VILLA PALLADIO Durazzo Albania



#### EQ.Dekor®

DECORATED FIBER GLASS SUITABLE FOR BATHROOMS AND KITCHENS, SPAS AND WELLNESS CENTERS, OR EVEN FLOORINGS.





From a collaboration with **Mapei** the revolutionary fiber glass covering was created, having both decorative and protective functionality.

**EQ-Dekor®** is an armour made in bidirectional fiber glass fabric, characterised by increased stability, efficiency, lightness and flexibility compared to traditional wallpaper.

For this reason it is most suited for the application in areas or spaces prone to splashes and spillage or with increased footfall, such as **floorings**, **kitchens** or **bathrooms**, but als