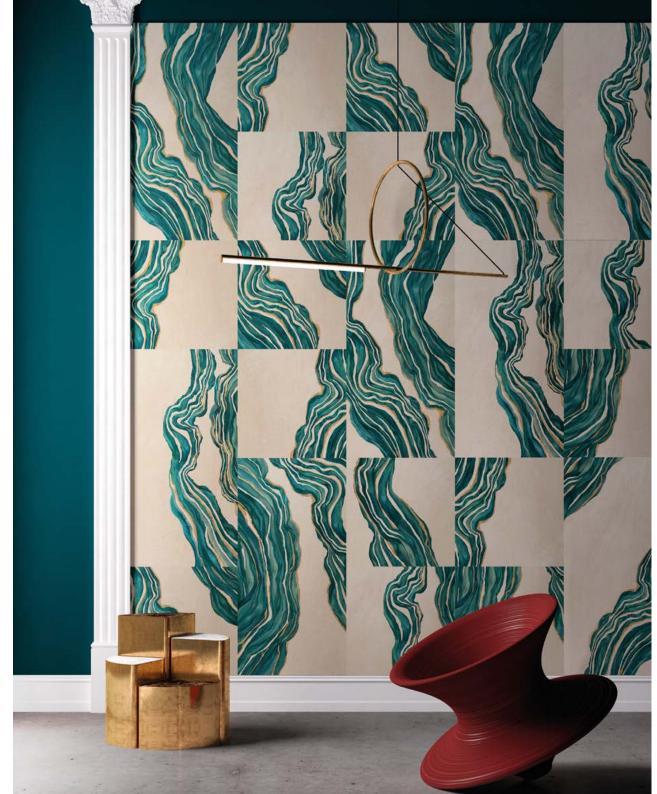

#### JEWELS ON THE WALLS

The wallcovering as a valuable element to furnish the rooms with style.

#### Gold leaf

Gold-leaf-effect wallpaper decorated by a golden metallic foil.

#### Pink gold

Gold-leaf-effect wallpaper decorated by a metallic foil with pink gold colour.

#### **Gold Vinyl**

Vinyl wallpaper enriched with a golden effect pigmentation.

#### DECORATIONS AS SPARKLING GEMS

Gold effect wallpapers ideal to decorate exclusive and luxury rooms.

GOLDFINGER