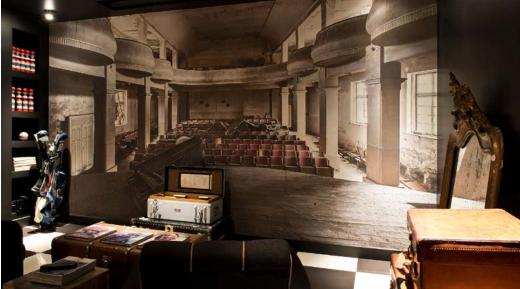

PHERIC AGENTS

- Resistant to UV rays

#### FIREPROOF

- Fire resistantant,
- Fire resistance classification: B-s2, d0

#### APPLICATION

- Easy to cut and adapt to the layout of supporting surfaces,
- Easy to hang or remove

#### ....

- Washable with water and ordinary cleaning products for the housekeeping

· CLEANING



### DECORATING THE LIVING ROOM







PRIVATE RESIDENCE
Matera



PRIVATE VILLA Cattolica



### DECORATING THE BATHROOM (Vinyl wallpaper not in direct contact with water)



PRIVATE SUITE
Bergamo



CAPRARI Special Tailor made project, Modena











DECORATING COMMERCIAL AREAS



KAOS RETAIL CONCEPT Firenze



#### HOSPITALITY



DHABBU Brescia









#### HOSPITALITY



## HOSPITALITY











LABEERINTO PUB Modena



#### HOTELLERIE



THE YARD HOTEL
Milano









#### HOTELLERIE





VILLA PALLADIO Durazzo Albania



#### EQ.Dekor®

DECORATED FIBER GLASS SUITABLE FOR BATHROOMS AND KITCHENS, SPAS AND WELLNESS CENTERS, OR EVEN FLOORINGS.





From a collaboration with **Mapei** the revolutionary fiber glass covering was created, having both decorative and protective functionality.

**EQ-Dekor®** is an armour made in bidirectional fiber glass fabric, characterised by increased stability, efficiency, lightness and flexibility compared to traditional wallpaper.

For this reason it is most suited for the application in areas or spaces prone to splashes and spillage or with increased footfall, such as **floorings**, **kitchens** or **bathrooms**, but also showrooms or stores. It can be also used outdoors or in areas with a high levels of humidity