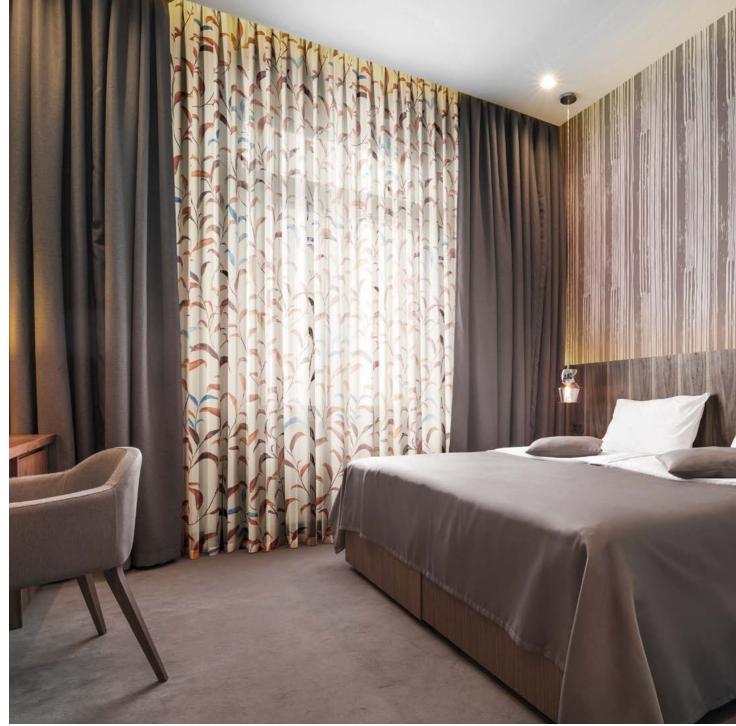

### GEORGETTE CURTAINS & BUIO

(BLACKOUT FABRIC)

Refined and eclectic Trevira fabrics for contract projects (residential, hospitality, hotellerie).

Thin and refined Georgette curtain combined with Buio is a decorative solution allowing unlimited interpretations to be matched with wallcovering and other textile products in the same room.

FOLLIE (curtains) VENA (wallpaper)

## GEORGETTE

Printabile Trevira CS 100% fabric ideal for curtains on which any graphic design by Inkiostro Bianco can be reproduced.