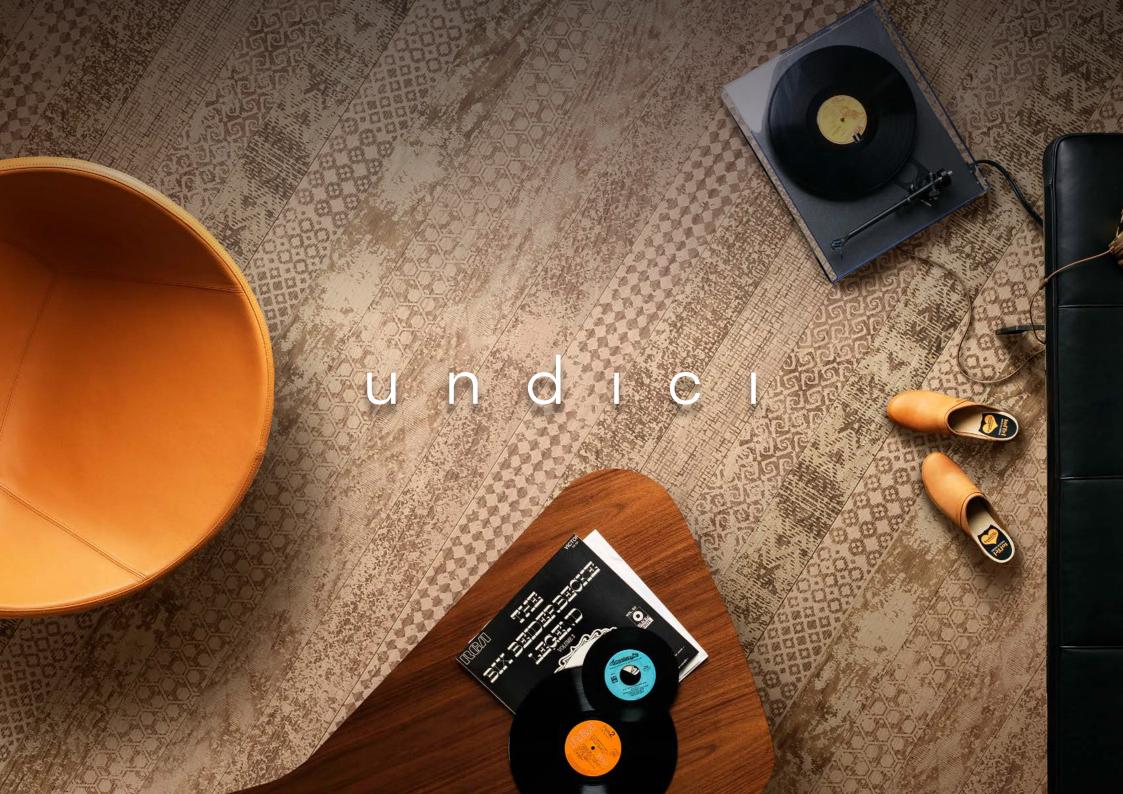

# undıcı®

DESIGNED BY NATURE
SHAPED BY LISTONE GIORDANO
DECORATED BY INKIOSTRO BIANCO.

The raw material is supplied by Listone Giordano, the graphics and laser engraving are made by Inkiostro Bianco.

This is a complete outfit for your room: floorings, walls and furniture elements.

in partnership with

Listone Giordano di Contra di Contra

### THE BENEFITS OF UNDICI

- High-end design concept
- Beautiful, high-quality oak wood guaranteed by Listone Giordano
- Utmost stability and crushproof flooring
- Great joint precision and extreme resistance

- Fireproof
- Complete control and accountability over raw materials, from its sourcing to the final manufacturing, the material is free of any noxious substances that can be harmful to health and the environment

COLLEZIONE 11/03

INKIOSTRO BIANCO CERSAIE 2016