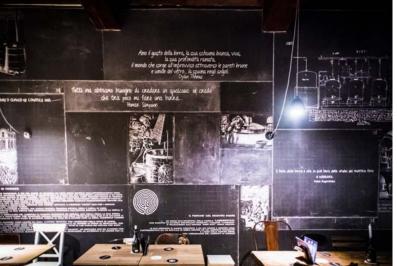

ional stability during
- the application and drying stages.

#### ATMOSPHERIC AGENTS

- Resistant to UV rays

#### FIREPROOF

- Fire resistantant,
- Fire resistance classification: B-s2, d0

#### APPLICATION

- Easy to cut and adapt to the layout of supporting surfaces,
- Easy to hang or remove

#### ....

- Washable with water and ordinary cleaning products for the housekeeping

· CLEANING



### DECORATING THE LIVING ROOM







PRIVATE RESIDENCE
Matera



PRIVATE VILLA Cattolica



### DECORATING THE BATHROOM (Vinyl wallpaper not in direct contact with water)



PRIVATE SUITE
Bergamo



CAPRARI Special Tailor made project, Modena











DECORATING COMMERCIAL AREAS



KAOS RETAIL CONCEPT Firenze



#### HOSPITALITY



DHABBU Brescia









#### HOSPITALITY



## HOSPITALITY











LABEERINTO PUB Modena



#### HOTELLERIE



THE YARD HOTEL
Milano









#### HOTELLERIE





VILLA PALLADIO Durazzo Albania



#### EQ.Dekor®

DECORATED FIBER GLASS SUITABLE FOR BATHROOMS AND KITCHENS, SPAS AND WELLNESS CENTERS, OR EVEN FLOORINGS.





From a collaboration with **Mapei** the revolutionary fiber glass covering was created, having both decorative and protective functionality.

**EQ-Dekor®** is an armour made in bidirectional fiber glass fabric, characterised by increased stability, efficiency, lightness and flexibility compared to traditional wallpaper.

For this reason it is most suited for the application in areas or spaces prone to splashes and spillage or with increased footfall, such as **floorings**, **kitchens** or **bathrooms**, but also showrooms or stores. I