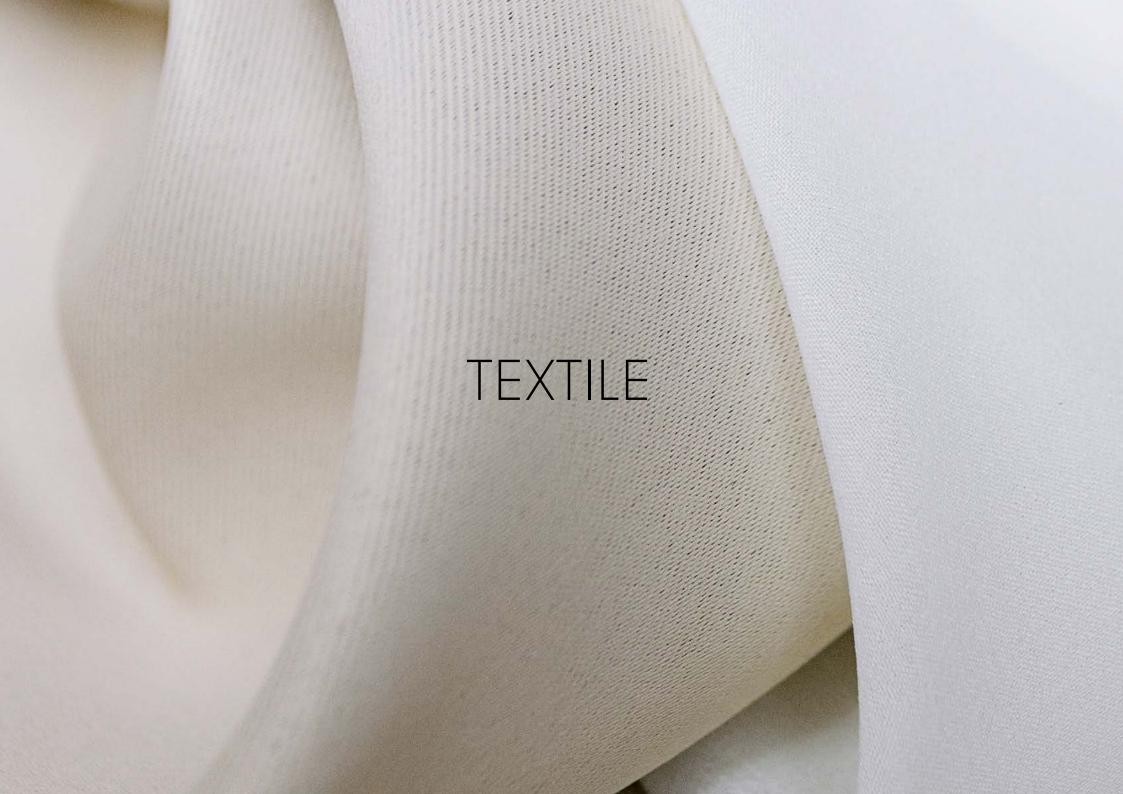

### $\mathsf{TELA}^{\scriptscriptstyle{ ext{ iny R}}}$

THE NEW DECORATED TAFFETA
FABRIC FOR SCENOGRAPHIC
WALL DECORATIONS OR APPLICATION
IN COMMERCIAL SPACES.

A Made in Italy Taffeta fabric in polyester with the highest resistance thanks to its exclusive weave composition of 110 threads per inch.

It is ideal for temporary installations in retail spaces, boutiques, shop displays, showrooms, exhibitions, event stands and hospitality ambiences, such as hotels, restaurants, bars, clubs.

It is a unique and versatile covering offering the possibility for the utmost customisation, since it can display all Inkiostro Bianco artworks which are printed using the most innovative digital print technology.

- Fabric Height: 295 cm
- Fabric width: on demand
- With pvc profile +10 cm on the surface width
- With alu profile +16 cm on the surface width
- Delivery timing: 3 weeks

INKIOSTRO BIANCO FUORI CERSAIE 2017