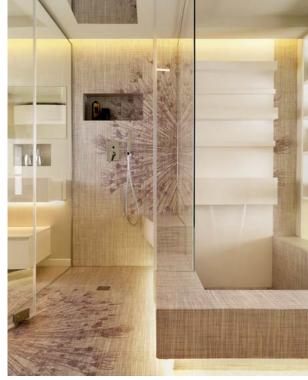

### Lineadeko + EQ·Dekor® Fiber glass

The natural warmth and substance of the decorated wood create new solutions for the bathroom. lineadeko is the proper solution to enhance an area of the house where the softness of the material can make the difference.

### lineadeko in the bathroom area

Lineadeko + EQ·Dekor® Fiber glass

The combination of lineadeko and EQ·dekor fiber glass, the wallpaper for wet areas even in direct contact with water, allows the implementation of a total look for the bathroom area.