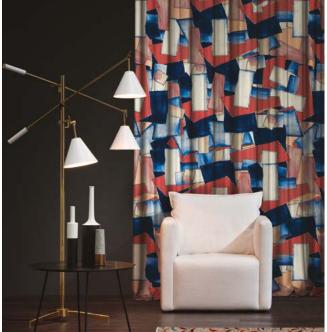

### GEORGETTE CURTAINS & BUIO

(BLACKOUT FABRIC)

Refined and eclectic Trevira fabrics for contract projects (residential, hospitality, hotellerie).

Thin and refined Georgette curtain combined with Buio is a decorative solution allowing unlimited interpretations to be matched with wallcovering and other textile products in the same room.

FOLLIE (curtains) VENA (wallpaper)

## GEORGETTE

Printabile Trevira CS 100% fabric ideal for curtains on which any graphic design by Inkiostro Bianco can be reproduced.