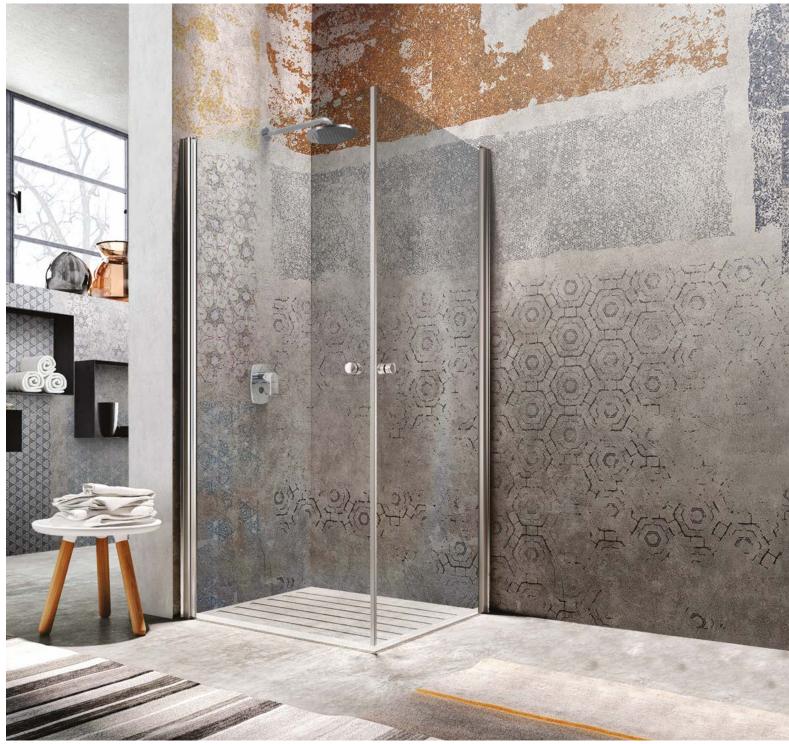

## THE WALLPAPER WHERE YOU DIDN'T EXPECT IT!

Wallcovering inside the shower.
Ideal for wet areas prone to water
or in direct contact with water
such as bathrooms,
SPA, kitchens and flooring.

OLD WEB

FIBER GLASS
IN DIRECT CONTACT
WITH WATER.