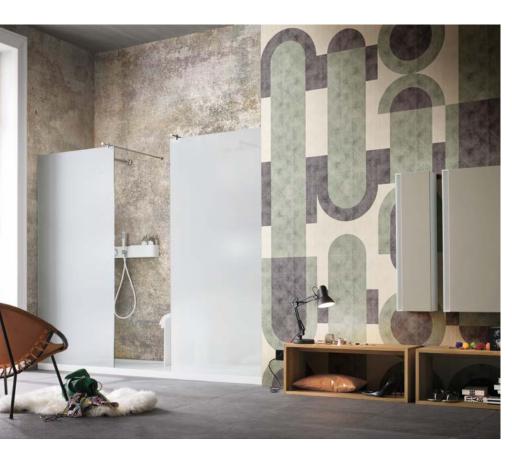

#### EQ.Dekor®

DECORATED FIBER GLASS SUITABLE FOR BATHROOMS AND KITCHENS, SPAS AND WELLNESS CENTERS, OR EVEN FLOORINGS.

From a collaboration with **Mapei** the revolutionary fiber glass covering was created, having both decorative and protective functionality.

**EQ-Dekor®** is an armour made in bidirectional fiber glass fabric, characterised by increased stability, efficiency, lightness and flexibility compared to traditional wallpaper.

For this reason it is most suited for the application in areas or spaces prone to splashes and spillage or with increased footfall, such as **floorings**, **kitchens** or **bathrooms**, but also showrooms or stores. It can be also used outdoors or in areas with a high levels of humidity such as Spas or wellness centers.

## THE WALLPAPER WHERE YOU DIDN'T EXPECT IT!

Wallcovering inside the shower.
Ideal for wet areas prone to water
or in direct contact with water
such as bathrooms,
SPA, kitchens and flooring.

OLD WEB

FIBER GLASS
IN DIRECT CONTACT
WITH WATER.