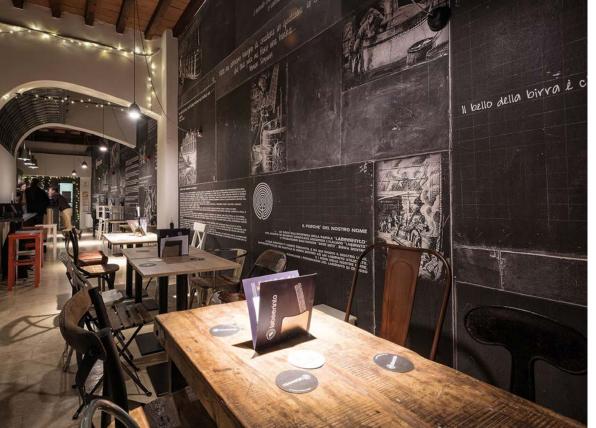

nsional stability during
- the application and drying stages.

#### ATMOSPHERIC AGENTS

- Resistant to UV rays

#### FIREPROOF

- Fire resistantant,
- Fire resistance classification: B-s2, d0

#### APPLICATION

- Easy to cut and adapt to the layout of supporting surfaces,
- Easy to hang or remove

#### ....

- Washable with water and ordinary cleaning products for the housekeeping

· CLEANING



### DECORATING THE LIVING ROOM







PRIVATE RESIDENCE
Matera



PRIVATE VILLA Cattolica



### DECORATING THE BATHROOM (Vinyl wallpaper not in direct contact with water)



PRIVATE SUITE
Bergamo



CAPRARI Special Tailor made project, Modena











DECORATING COMMERCIAL AREAS



KAOS RETAIL CONCEPT Firenze



#### HOSPITALITY



DHABBU Brescia









#### HOSPITALITY



## HOSPITALITY











LABEERINTO PUB Modena



#### HOTELLERIE



THE YARD HOTEL
Milano









#### HOTELLERIE





VILLA PALLADIO Durazzo Albania



#### EQ.Dekor®

DECORATED FIBER GLASS SUITABLE FOR BATHROOMS AND KITCHENS, SPAS AND WELLNESS CENTERS, OR EVEN FLOORINGS.





From a collaboration with **Mapei** the revolutionary fiber glass covering was created, having both decorative and protective functionality.

**EQ-Dekor®** is an armour made in bidirectional fiber glass fabric, characterised by increased stability, efficiency, lightness and flexibility compared to traditional wallpaper.

For this reason it is most suited for the application in areas or spaces prone to splashes and spillage or with increased footfall, such as **floorings**, **kitchens** or **bathrooms**, but also showrooms or stores.