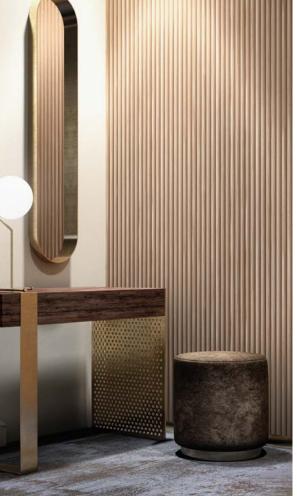

#### WOOD

- Undici® \_ wooden surfaces, laser-engraved parquet floorings.
- Lineadeko® \_ birch wood decorated surfaces for living and bathroom spaces.