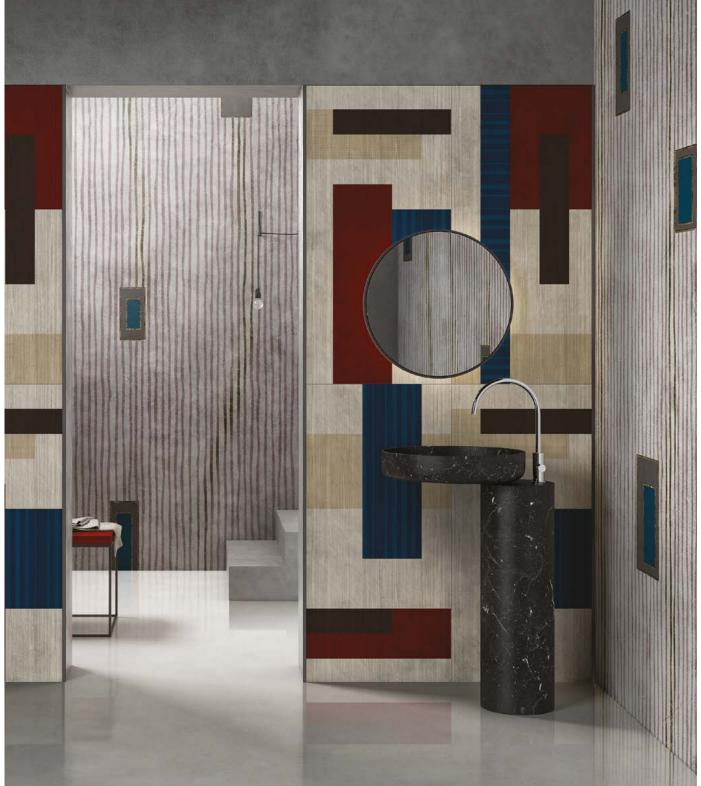

#### EQ.Dekor®

DECORATED FIBER GLASS SUITABLE FOR BATHROOMS AND KITCHENS, SPAS AND WELLNESS CENTERS, OR EVEN FLOORINGS.

From a collaboration with **Mapei** the revolutionary fiber glass covering was created, having both decorative and protective functionality.

**EQ-Dekor®** is an armour made in bidirectional fiber glass fabric, characterised by increased stability, efficiency, lightness and flexibility compared to traditional wallpaper.

For this reason it is most suited for the application in areas or spaces prone to splashes and spillage or with increased footfall, such as **floorings**, **kitchens** or **bathrooms**, but also showrooms or stores. It can be also used outdoors or in areas with a high levels of humidity such as Spas or wellness centers.