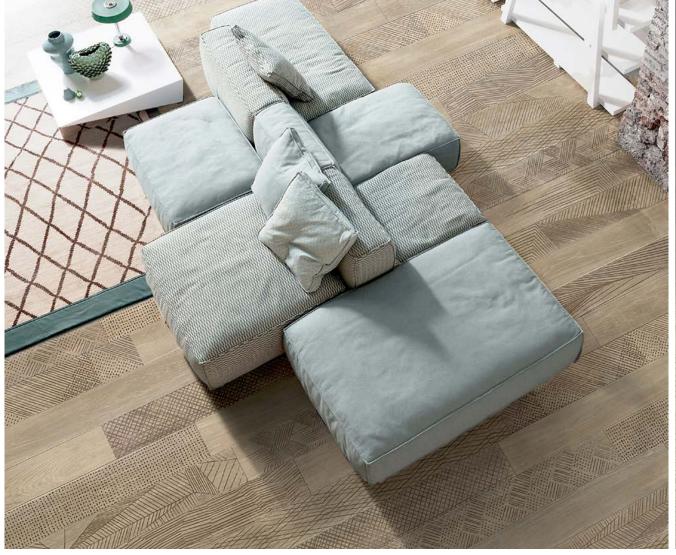

#### WOOD

- Undici® \_ wooden surfaces, laser-engraved parquet floorings.
- Lineadeko® \_ birch wood decorated surfaces for living and bathroom spaces.

#### THE DECORATION ON WOOD CLIMBS ON THE WALLS

Lineadeko comes from the cooperation between Inkiostro Bianco and Listone Giordano: a new interpretation of the wooden material enhanced by colour digital printing.

A path which started on horizontal surfaces, but now climbs up on the walls becoming a vertical and complete covering system.

This concept of wallcovering produces sensations of uncommon beauty, creating walls with a pleasant touch, lively and evocative, that are in tune with our emotions during everyday life.