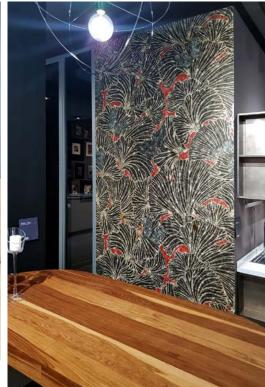

#### Pink gold

Gold-leaf-effect wallpaper decorated by a metallic foil with pink gold colour.

#### **Gold Vinyl**

Vinyl wallpaper enriched with a golden effect pigmentation.



#### DECORATIONS AS SPARKLING GEMS

Gold effect wallpapers ideal to decorate exclusive and luxury rooms.



GOLDFINGER





# PLAYS OF LIGHT TYPICAL OF JEWELLERY ILLUMINATE THE WALLS WITH SHIMMERING REFLECTIONS.

Veiled colours and shaded tones embellish sparkling sceneries by adding iridescent transparencies to the decorations enhanced by the gleam of yellow and pink gold.



1. DEVONIAN 2. BLUSCALE







## THE LUXURY THAT YOU HAVE ALWAYS DREAMED OF.

Elegance and exclusivity.
The decoration as a piece of furnishing.

Easy to apply.





## IT IS POSSIBLE TO DECORATE EVERY PLACE WITH STYLE...













lineadeko



#### lineadeko

#### THE DECORATION ON WOOD CLIMBS ON THE WALLS

Lineadeko comes from the cooperation between Inkiostro Bianco and Listone Giordano: a new interpretation of the wooden material enhanced by colour digital printing.

A path which started on horizontal surfaces, but now climbs up on the walls becoming a vertical and complete covering system.

This concept of wallcovering produces sensations of uncommon beauty, creating walls with a pleasant touch, lively and evocative, that are in tune with our emotions during everyday life.



in partnership with

ListoneGiordano





#### lineadeko

The idea of wallcovering itself is reinvented and transformed into an enchanted and dynamic furnishing element, able to design new spaces and widen perspectives, thus creating un