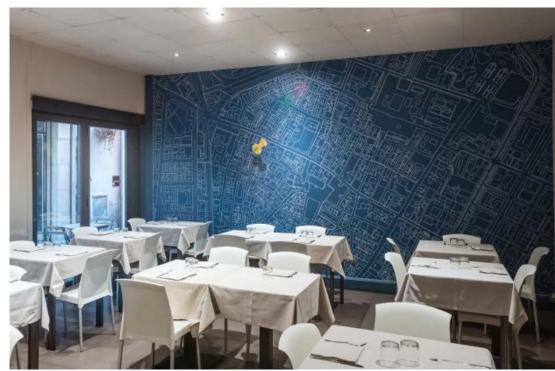

## TEXTILE PROJECT

It is a design project connected with the textile material for curtains and decorative wallcoverings, sceneries, panels and ceilings.

Ideal for **hospitality** and **hotellerie** projects.

1. PORTICI 2. PANDORA (georgette curtain), RUBICONDO (wallpaper) 3. CORALLO