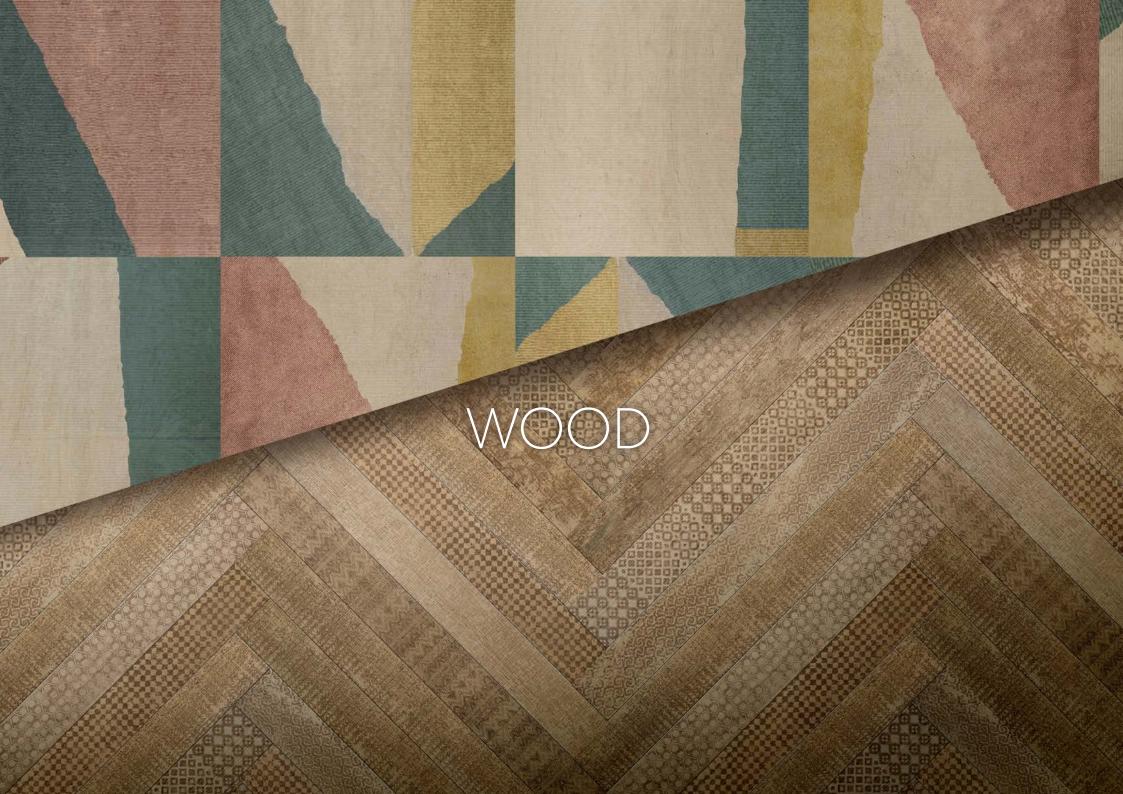

#### WOOD

- Undici® \_ wooden surfaces, laser-engraved parquet floorings.
- Lineadeko® \_ birch wood decorated surfaces for living and bathroom spaces.

#### THE DECORATION ON WOOD CLIMBS ON THE WALLS

Lineadeko comes from the cooperation between Inkiostro Bianco and Listone Giordano: a new interpretation of the wooden material enhanced by colour digital printing.

A path which started on horizontal surfaces, but now climbs up on the walls becoming a vertical and complete covering system.

This concept of wallcovering produces sensations of uncommon beauty, creating walls with a pleasant touch, lively and evocative, that are in tune with our emotions during everyday life.