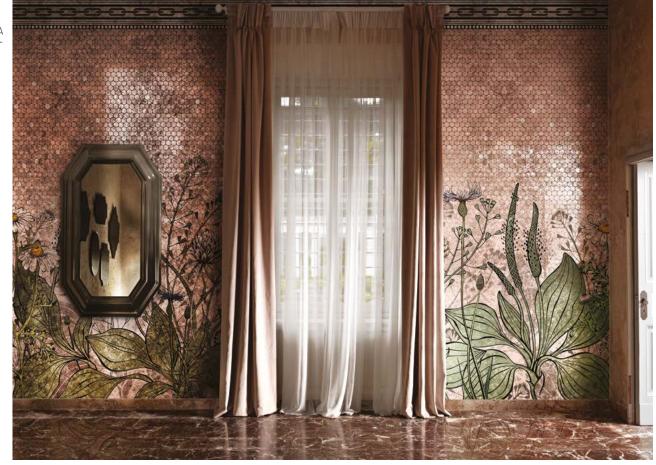

## THE WALLPAPER WHERE YOU DIDN'T EXPECT IT!

Wallcovering inside the shower.
Ideal for wet areas prone to water
or in direct contact with water
such as bathrooms,
SPA, kitchens and flooring.

OLD WEB

FIBER GLASS
IN DIRECT CONTACT
WITH WATER.

PRIVATE SUITE Bergamo

EXCLUSIVE
FLOORING WITH
CUSTOMIZED
DESIGN AND
PROJECT.
HIGH-TRAFFIC
AREAS

CONSORZIO DI BONIFICA DELLA ROMAGNA OCCIDENTALE

Lugo