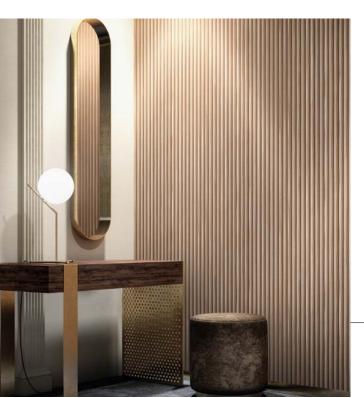

#### THE DECORATION ON WOOD CLIMBS ON THE WALLS

Lineadeko comes from the cooperation between Inkiostro Bianco and Listone Giordano: a new interpretation of the wooden material enhanced by colour digital printing.

A path which started on horizontal surfaces, but now climbs up on the walls becoming a vertical and complete covering system.

This concept of wallcovering produces sensations of uncommon beauty, creating walls with a pleasant touch, lively and evocative, that are in tune with our emotions during everyday life.

#### lineadeko

The idea of wallcovering itself is reinvented and transformed into an enchanted and dynamic furnishing element, able to design new spaces and widen perspectives, thus creating unusual atmospheres.

The collection of three-dimensional surfaces signed by Aldo Cibic perfectly represents the union among design, naturalness ofthe wooden material and new printing and engraving technologies.

It is a sophisticated project with a striking graphic and decorative impact, rich in spectacular elements inspired by nature, graphic arts, photography and contemporary art, which cut through gorgeous walls, even on big dimensions, and liven them up with elegant aspects and design textures.

This covering system connects architectural elements with different aesthetics within the house, sketching geometries and decorations that combine and create a balanced and harmonic style.

Thus, a common thread is created, which leads the eye to perceive the shapes as a whole.