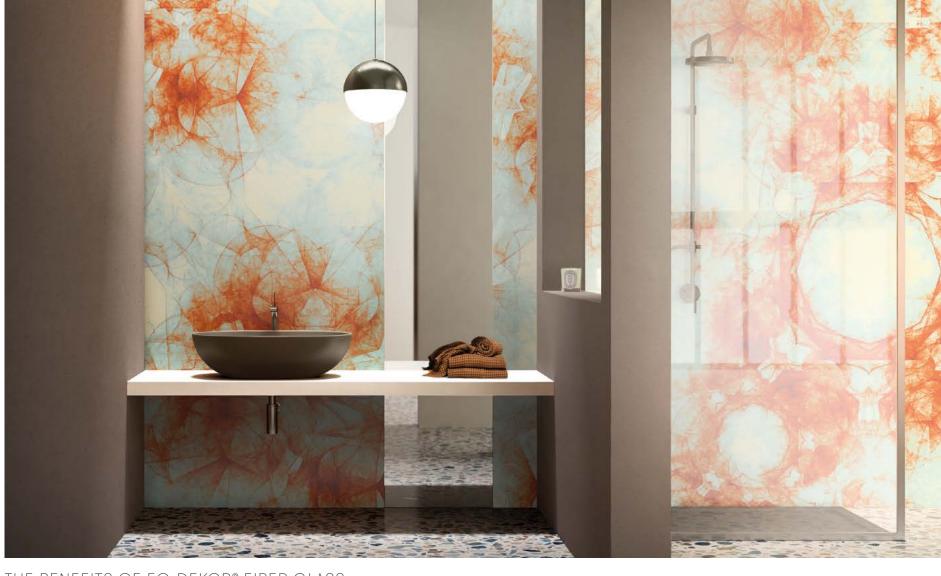

#### EQ.Dekor®

DECORATED FIBER GLASS SUITABLE FOR BATHROOMS AND KITCHENS, SPAS AND WELLNESS CENTERS, OR EVEN FLOORINGS.

From a collaboration with **Mapei** the revolutionary fiber glass covering was created, having both decorative and protective functionality.

**EQ-Dekor®** is an armour made in bidirectional fiber glass fabric, characterised by increased stability, efficiency, lightness and flexibility compared to traditional wallpaper.

For this reason it is most suited for the application in areas or spaces prone to splashes and spillage or with increased footfall, such as **floorings**, **kitchens** or **bathrooms**, but also showrooms or stores. It can be also used outdoors or in areas with a high levels of humidity such as Spas or wellness centers.

#### THE BENEFITS OF EQ.DEKOR® FIBER GLASS