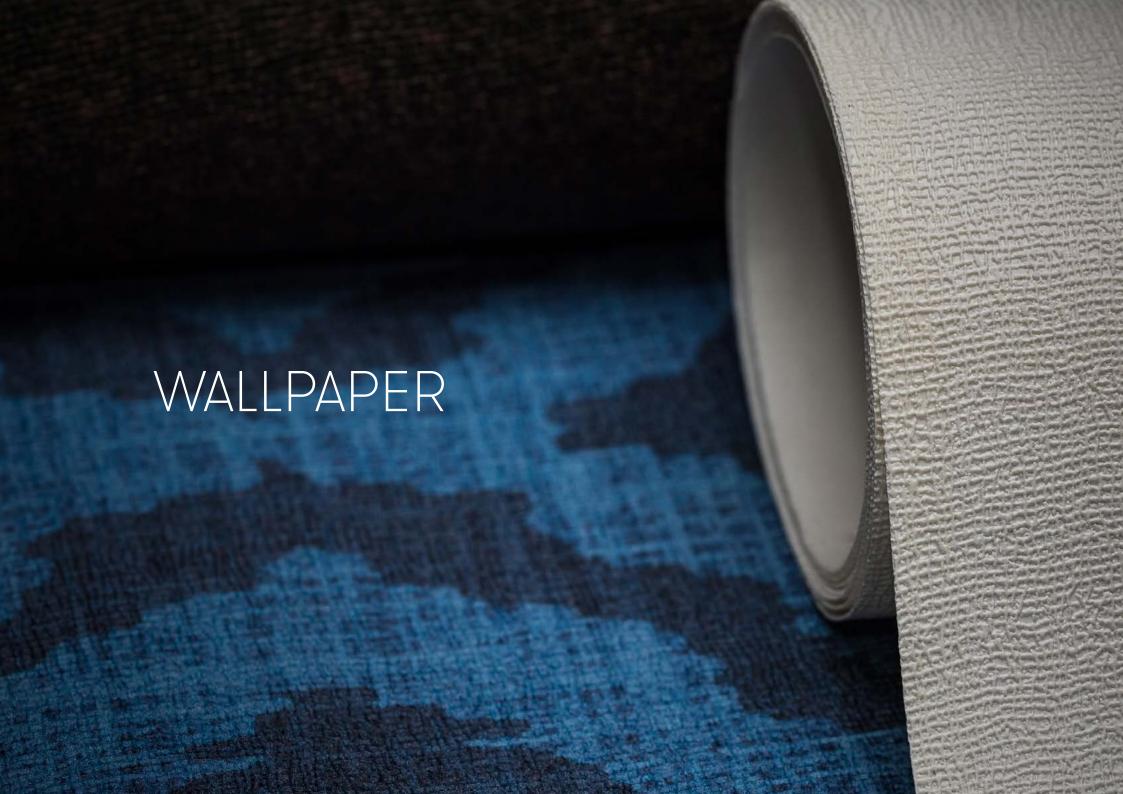

#### WALLPAPER

- Vinyl wallpaper \_ creative decoration for wall surfaces and furniture.
- Goldewall \_ the precious wallcovering to furnish the rooms with style.
- **EQ•Dekor**® \_ decorated fiber glass suitable for bathroom and kitchen, Spas and wellness centers, or even floorings.

#### VINYL WALLPAPER

CREATIVE DECORATION FOR WALL SURFACES AND FURNITURE.

Vinyl wallpaper is the ideal solution for interior applications on wall surfaces, ceilings and furniture. Our vinyl wallpaper guarantees the highest print resolution even on the largest of surfaces.