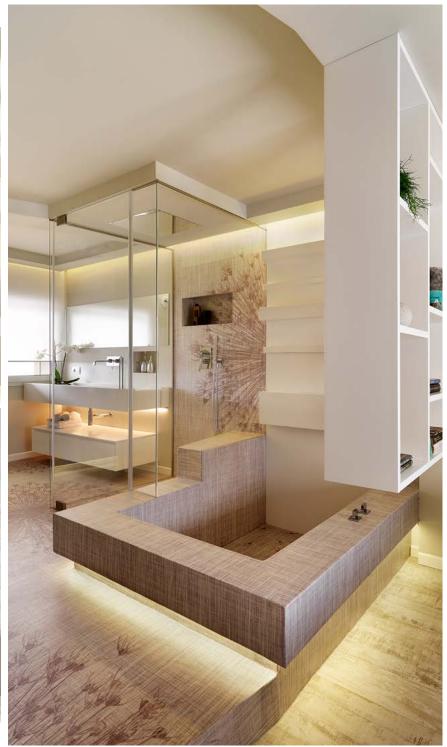

## THE WALLPAPER WHERE YOU DIDN'T EXPECT IT!

Wallcovering inside the shower.
Ideal for wet areas prone to water
or in direct contact with water
such as bathrooms,
SPA, kitchens and flooring.

OLD WEB

FIBER GLASS
IN DIRECT CONTACT
WITH WATER.

### DECORATING THE BATHROOM (Vinyl wallpaper not in direct contact with water)

PRIVATE SUITE
Bergamo

CAPRARI Special Tailor made project, Modena

DECORATING COMMERCIAL AREAS

KAOS RETAIL CONCEPT Firenze