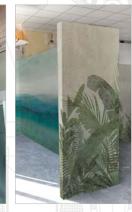

#### **TEXTILE PROJECT**

• Tela® \_ the new decorated taffeta fabric for scenographic effects on walls.

FOR PROJECTS OVER 100 linear meters (contract only):

- Georgette curtains \_ printable Trevira fabric suitable for curtains within domestic or contract areas.
- **Buio** \_ blackout fabric available in a wide color palette and combinable with Georgette.

### $\mathsf{TELA}^{\scriptscriptstyle{ ext{ iny R}}}$

THE NEW DECORATED TAFFETA
FABRIC FOR SCENOGRAPHIC
WALL DECORATIONS OR APPLICATION
IN COMMERCIAL SPACES.

A Made in Italy Taffeta fabric in polyester with the highest resistance thanks to its exclusive weave composition of 110 threads per inch.

It is ideal for temporary installations in retail spaces, boutiques, shop displays, showrooms, exhibitions, event stands and hospitality ambiences, such as hotels, restaurants, bars, clubs.

It is a unique and versatile covering offering the possibility for the utmost customisation, since it can display all Inkiostro Bianco artworks which are printed using the most innovative digital print technology.