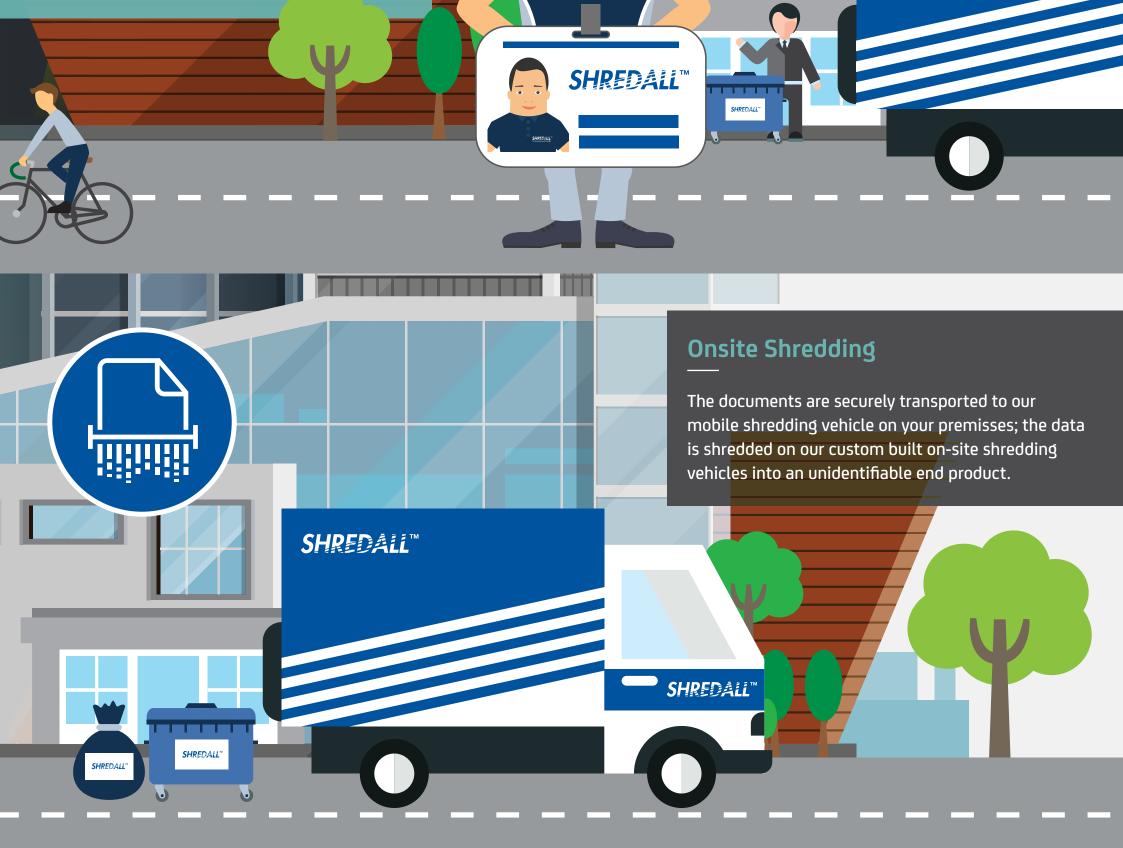

#### **Security Vetted Staff**

A mobile shredding vehicle, with our uniformed, DBS checked security vetted staff will come to your premises and collect the confidential material from the secure containers provided or from areas indicated.