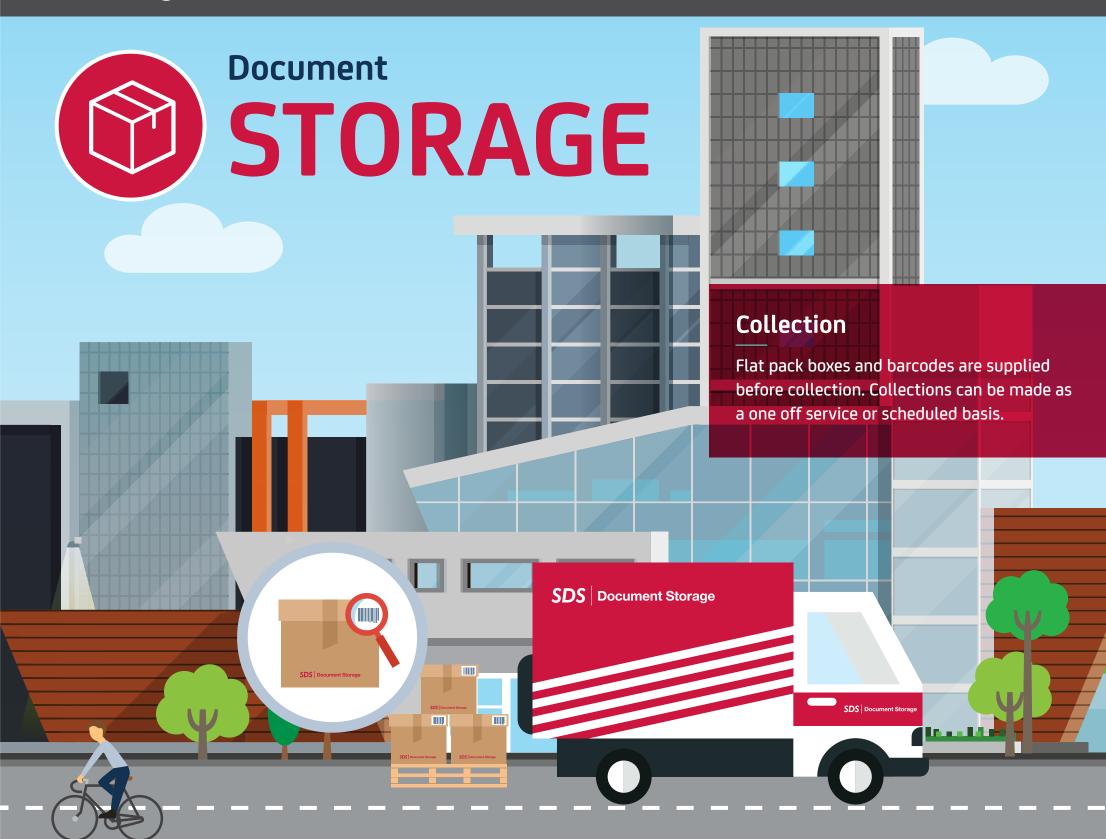

## Bar Code Scanning

8

Our Storage operative will scan each box barcode into their handheld scanner. The scanner will contain a complete record of all boxes, files and/or tapes leaving the

customers current storage facility for transportation to the SDS Storage Depot.