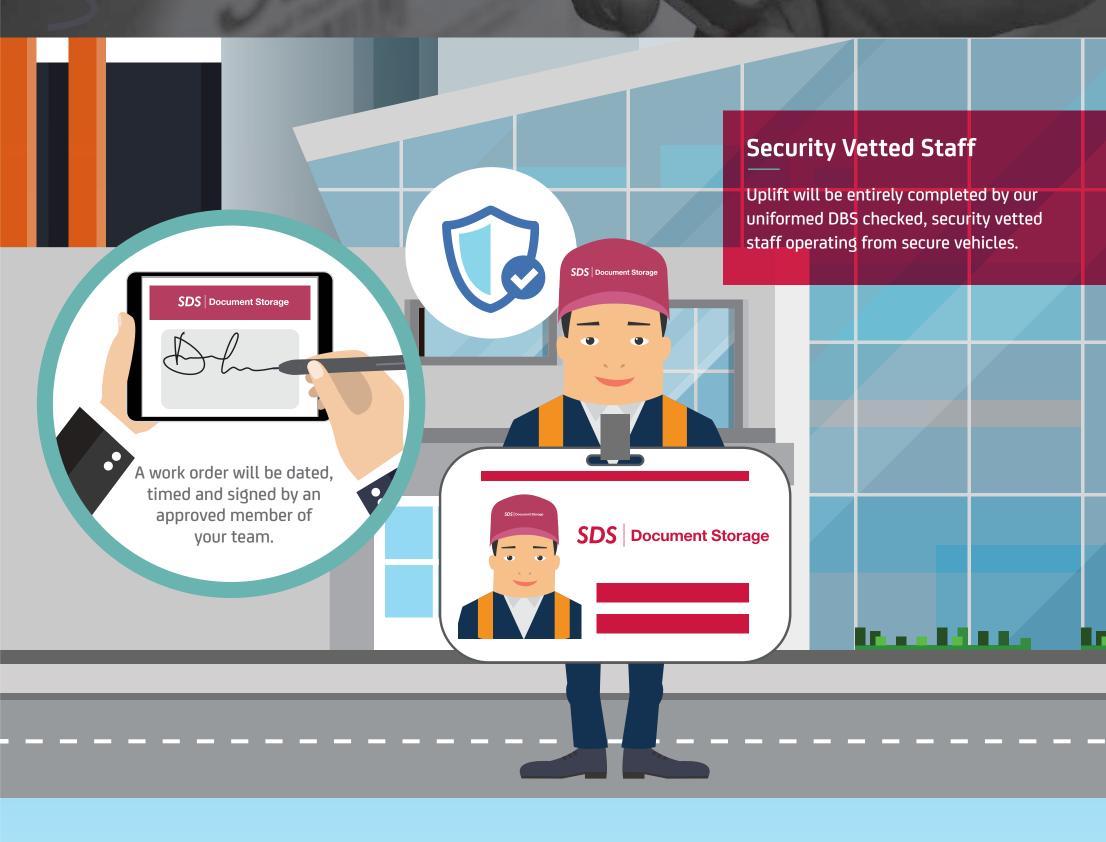

## Arrival at SDS Storage Depot

SDS staff will lift and scan boxes, files and/or tapes into a holding location, they will then be scanned into their correct storage location.

**SDS** Document Storage

SDS STAFF WILL SCAN THE BOXES, FILES AND/OR TAPES 'OUT'.