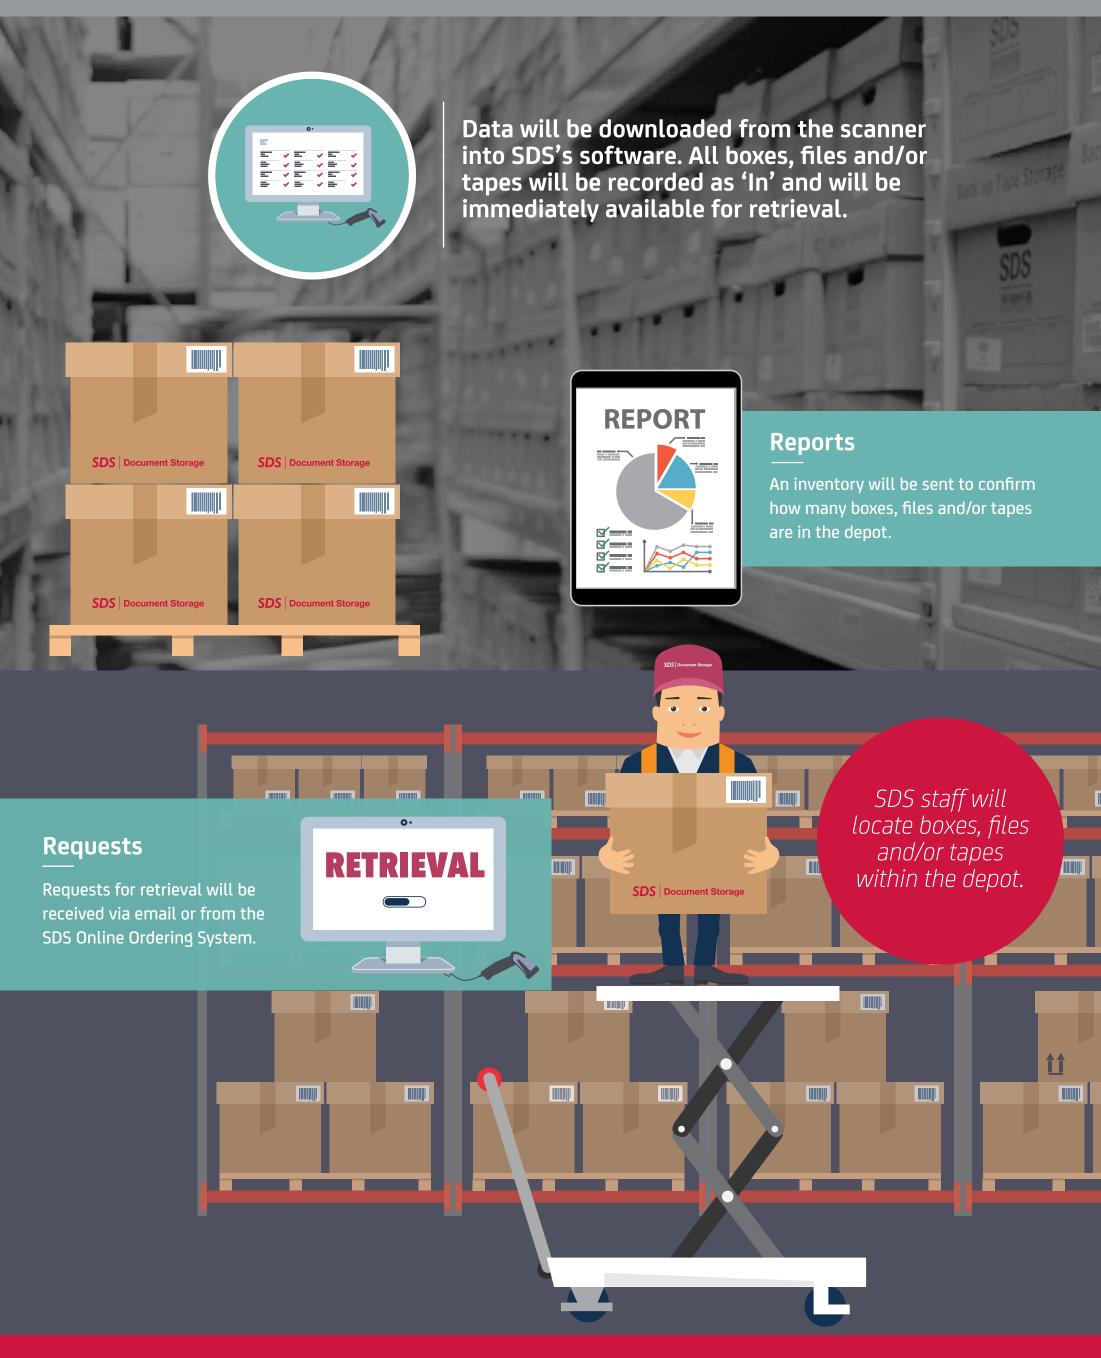

## Arrival at SDS Storage Depot

SDS staff will lift and scan boxes, files and/or tapes into a holding location, they will then be scanned into their correct storage location.

**SDS** Document Storage

SDS STAFF WILL SCAN THE BOXES, FILES AND/OR TAPES 'OUT'.