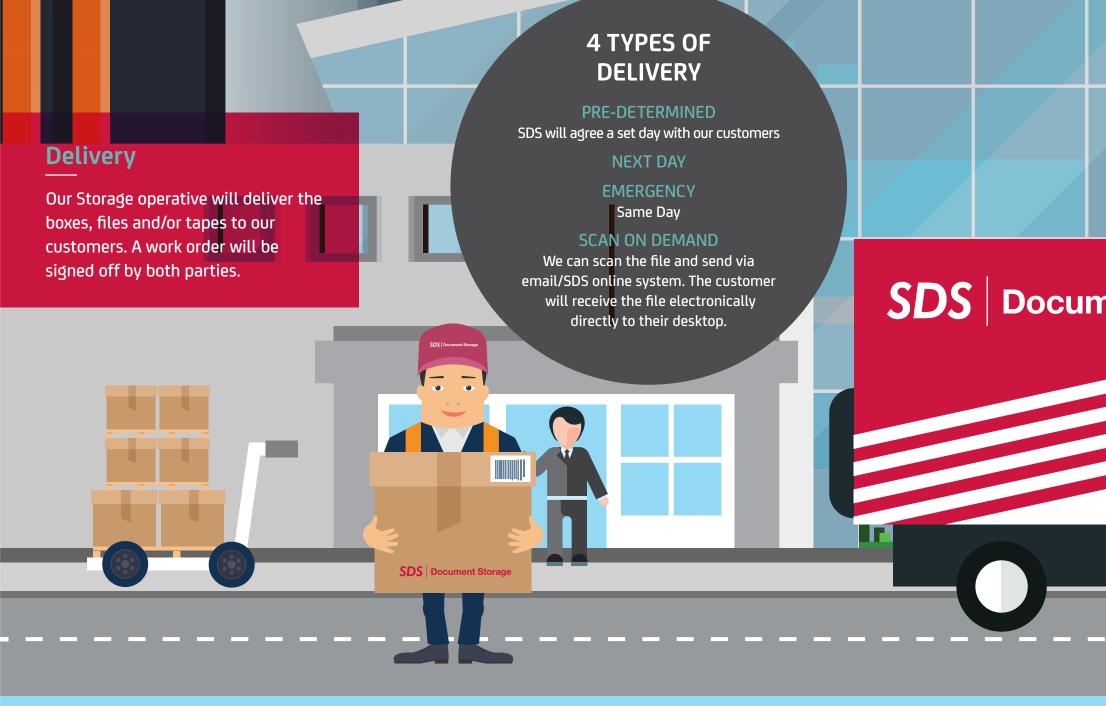

## Bar Code Scanning

8

Our Storage operative will scan each box barcode into their handheld scanner. The scanner will contain a complete record of all boxes, files and/or tapes leaving the

customers current storage facility for transportation to the SDS Storage Depot.



**SDS** Document Storage

## Arrival at SDS Storage Depot

SDS staff will lift and scan boxes, files and/or tapes into a holding location, they will then be scanned into their correct storage location.

**SDS** Document Storage



SDS STAFF WILL SCAN THE BOXES, FILES AND/OR TAPES 'OUT'.





For more information on how Shredall SDS Group can help with your total information management please visit shredall.co.uk or call 03333 555 100

**SDS** Document Storage

F125 05 – 19 Issue 1