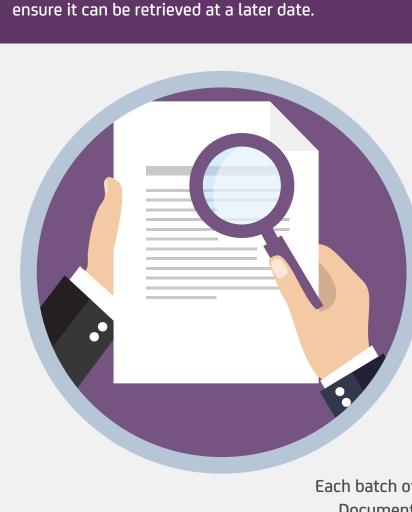

## **FILE TRANSFER AND STORAGE**

## **Conversion and Delivery** of Documents

Files are converted to the correct chosen file format. The e-docs can by uploaded to a password protected USB device, to our SDS Box management system or transferred via SFTP.