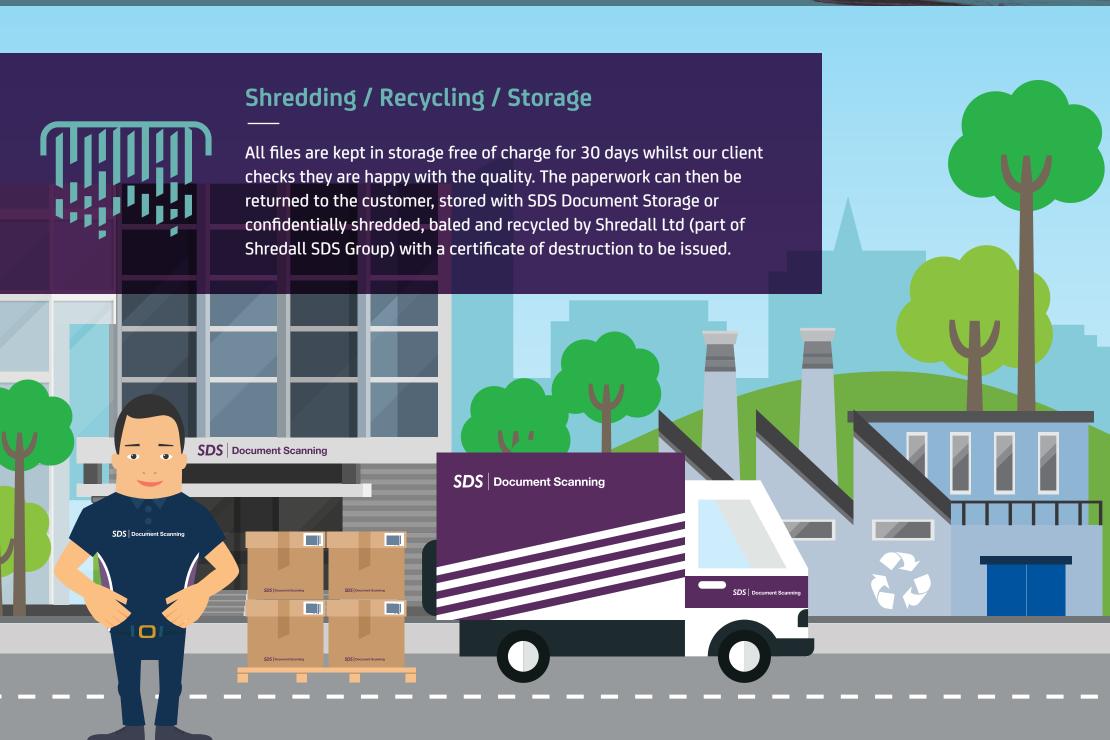

## **Document Indexing & Classification**

batches ready for scanning.

Now that the images are captured, information associated to the documents is manually captured to



0. SDS | Document Scanning FILE NAME DATE **CLIENT** JOB NO

quality checked by an SDS Document Scanning operative.

**Quality Control** 

Each batch of documents are checked and inspected by the Document Controller to ensure that all files meet the specification and requirement.



## **FILE TRANSFER AND STORAGE**

## **Conversion and Delivery** of Documents

Files are converted to the correct chosen file format. The e-docs can by uploaded to a password protected USB device, to our SDS Box management system or transferred via SFTP.