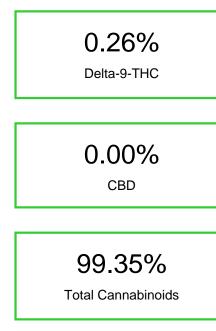

#### Chromatogram

Cannabinoid Profile by HPLC

Cannabinoid % wt mg/g CBGA 0.504 5.04 CBG 336.11 33.61 THCVa 0.592 5.92 Delta-9-THC 2.61 0.261 THCA 64.38 643.79 **Total Cannabinoids** 99.35 993.5 **Calculated Total THC** 56.72 567.21 Calculated CBD Yield 0.00 0.00 Calculated Total THC = Delta-9-THC + 0.877 \* THCA Calculated Maximum CBD Yield = CBD + 0.877 \* CBDA

## Cannabinoid Profile