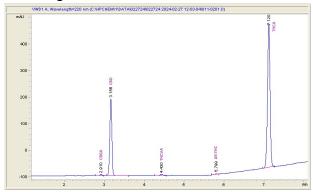

#### Chromatogram

Cannabinoid Profile by HPLC

Cannabinoid % wt mg/g CBGA 0.504 5.04 CBG 336.11 33.61 THCVa 0.592 5.92 Delta-9-THC 2.61 0.261 THCA 64.38 643.79 **Total Cannabinoids** 99.35 993.5 **Calculated Total THC** 56.72 567.21 Calculated CBD Yield 0.00 0.00 Calculated Total THC = Delta-9-THC + 0.877 \* THCA Calculated Maximum CBD Yield = CBD + 0.877 \* CBDA