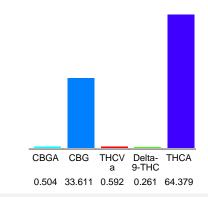

#### Chromatogram

Cannabinoid Profile by HPLC

Cannabinoid % wt mg/g CBGA 0.504 5.04 CBG 336.11 33.61 THCVa 0.592 5.92 Delta-9-THC 2.61 0.261 THCA 64.38 643.79 **Total Cannabinoids** 99.35 993.5 **Calculated Total THC** 56.72 567.21 Calculated CBD Yield 0.00 0.00 Calculated Total THC = Delta-9-THC + 0.877 \* THCA Calculated Maximum CBD Yield = CBD + 0.877 \* CBDA

## Cannabinoid Profile