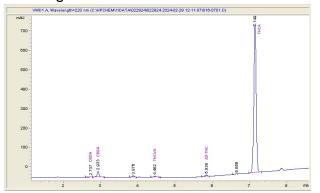

# Cannabinoid Profile

CBDA CBGA THCV Delta- THCA а 9-THC 0.072 1.209 0.294 0.288 35.511

#### Cannabinoid Profile by HPLC

0.29%

Delta-9-THC

0.00%

**CBD** 

| Cannabinoid          | % wt  | mg/g   |
|----------------------|-------|--------|
| CBDA                 | 0.072 | 0.72   |
| CBGA                 | 1.209 | 12.09  |
| THCVa                | 0.294 | 2.94   |
| Delta-9-THC          | 0.288 | 2.88   |
| THCA                 | 35.51 | 355.11 |
| Total Cannabinoids   | 37.37 | 373.7  |
| Calculated Total THC | 31.43 | 314.31 |
| Calculated CBD Yield | 0.06  | 0.63   |