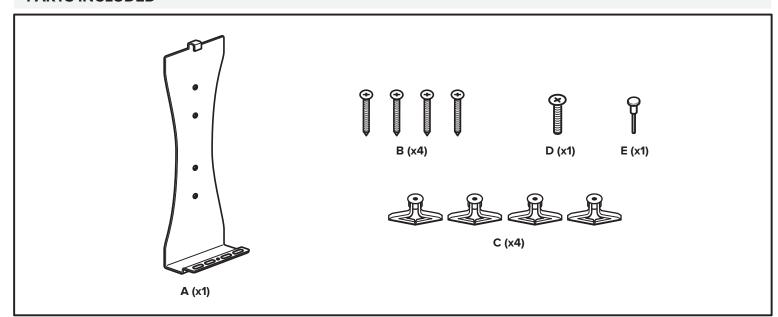

## PlayStation® 5 Mount

Model 101-2095, 101-2108

Full product specifications: www.humancentric.com/101-2095 Need help? Contact support: support@humancentric.com



To reduce the risk of injury to persons, read all important precautions and warnings listed below. HumanCentric assumes no responsibility for personal injury or property damage sustained by or through the use of this product:

- 1. Read all instructions carefully.
- 2. Incorrect installation may lead to damages or serious injury. Ensure the product is secured before use.
- 3. Make sure the wall this console will be mounted to can support the combined weight of the console and adapter.

## **PARTS INCLUDED**



## **TOOLS NEEDED FOR INSTALLATION**

Pencil

Phillips Head Screwdriver

© 2023 HumanCentric Ventures LLC www.humancentric.com



© 2023 HumanCentric Ventures LLC www.humancentric.com