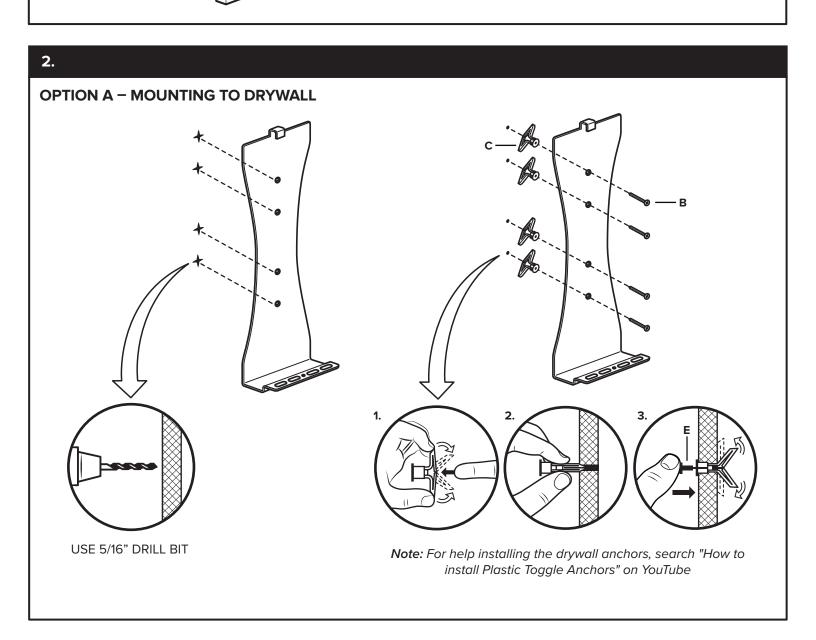

tion® 5 Mount

Model 101-2095, 101-2108

Full product specifications: www.humancentric.com/101-2095 Need help? Contact support: support@humancentric.com



To reduce the risk of injury to persons, read all important precautions and warnings listed below. HumanCentric assumes no responsibility for personal injury or property damage sustained by or through the use of this product:

- 1. Read all instructions carefully.
- 2. Incorrect installation may lead to damages or serious injury. Ensure the product is secured before use.
- 3. Make sure the wall this console will be mounted to can support the combined weight of the console and adapter.

## **PARTS INCLUDED**



## **TOOLS NEEDED FOR INSTALLATION**

Pencil

Phillips Head Screwdriver

© 2023 HumanCentric Ventures LLC www.humancentric.com



© 2023 HumanCentric Ventures LLC www.humancentric.com