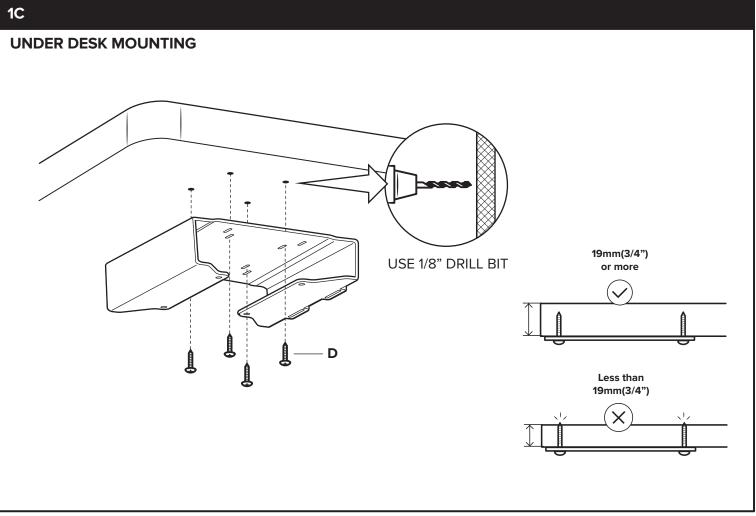

#### ADDITIONAL TOOLS REQUIRED

Pencil Phillips Screw Driver Drill 5/16" Drill bit 1/8" Drill Bit