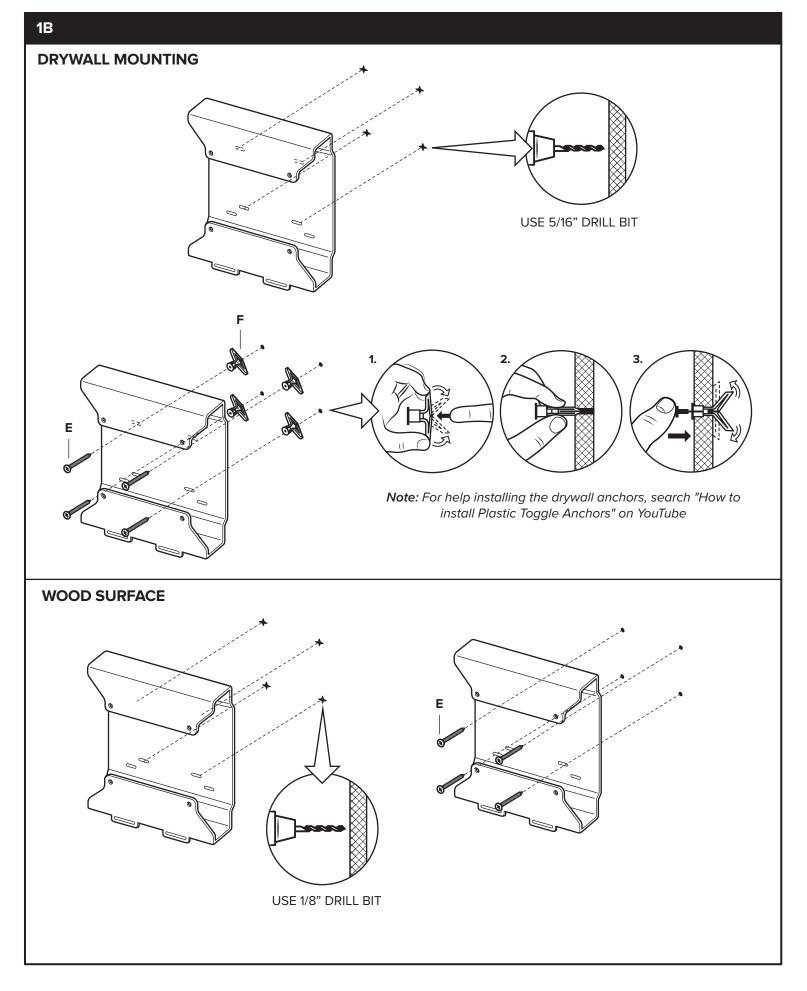

#### ADDITIONAL TOOLS REQUIRED

Pencil Phillips Screw Driver Drill 5/16" Drill bit 1/8" Drill Bit