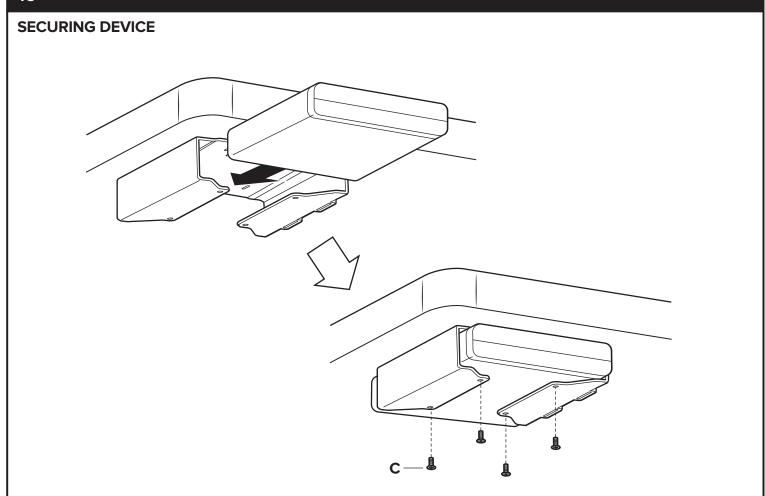

#### ADDITIONAL TOOLS REQUIRED

Pencil Phillips Screw Driver Drill 5/16" Drill bit 1/8" Drill Bit