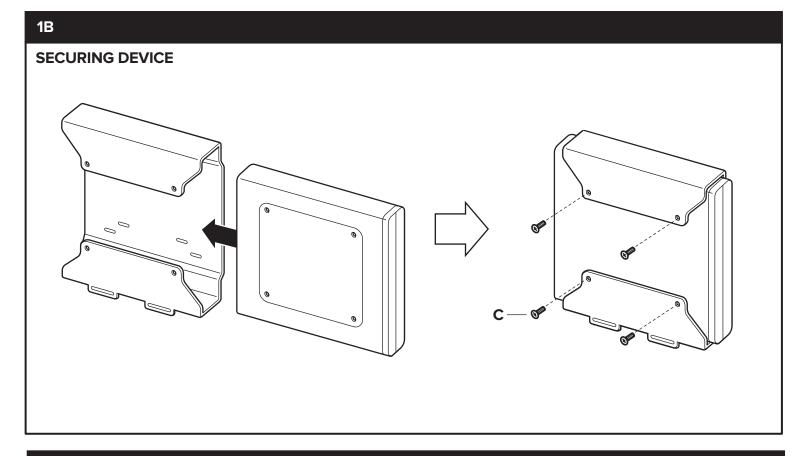

Full product specifications: www.humancentric.com/101-2103 Need help? Contact support: support@humancentric.com

### $\underline{\mathbb{M}}$

#### WARNING

To reduce the risk of injury to persons, read all important precautions and warnings listed below. HumanCentric assumes no responsibility for personal injury or property damage sustained by or through the use of this product:

- 1. Read all instructions carefully.
- 2. Incorrect installation may lead to damages or serious injury. Ensure the product is secured before use.
- 3. Make sure the monitor mount that this product will be mounted to can support the combined weight of the monitor, computer, and adapter.

#### ADDITIONAL TOOLS REQUIRED

Pencil Phillips Screw Driver Drill 5/16" Drill bit 1/8" Drill Bit

#### PARTS INCLUDED