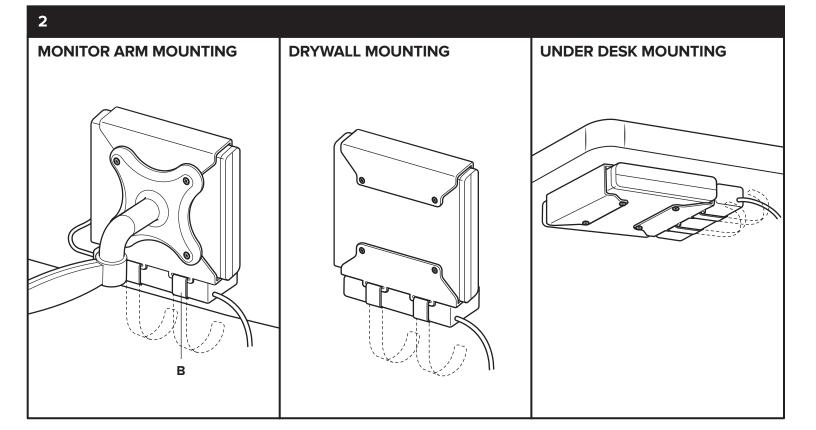

# **Dual VESA Sleeve for HP Mini Desktops**

## Model 101-2103

Full product specifications: www.humancentric.com/101-2103 Need help? Contact support: support@humancentric.com