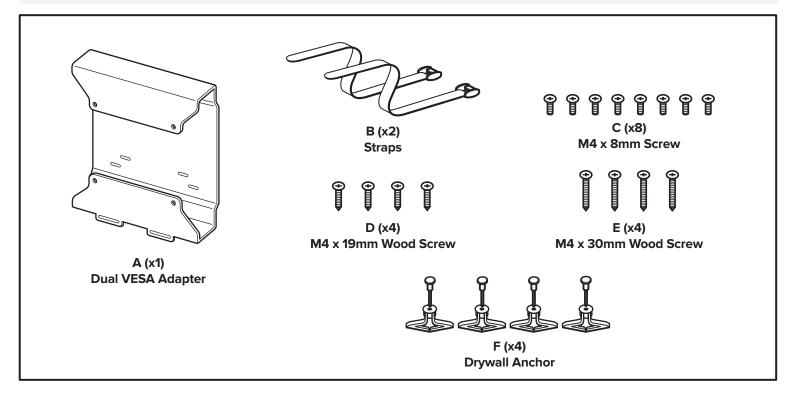

-2103

Full product specifications: www.humancentric.com/101-2103 Need help? Contact support: support@humancentric.com

### $\underline{\mathbb{M}}$

#### WARNING

To reduce the risk of injury to persons, read all important precautions and warnings listed below. HumanCentric assumes no responsibility for personal injury or property damage sustained by or through the use of this product:

- 1. Read all instructions carefully.
- 2. Incorrect installation may lead to damages or serious injury. Ensure the product is secured before use.
- 3. Make sure the monitor mount that this product will be mounted to can support the combined weight of the monitor, computer, and adapter.

#### ADDITIONAL TOOLS REQUIRED

Pencil Phillips Screw Driver Drill 5/16" Drill bit 1/8" Drill Bit

#### PARTS INCLUDED