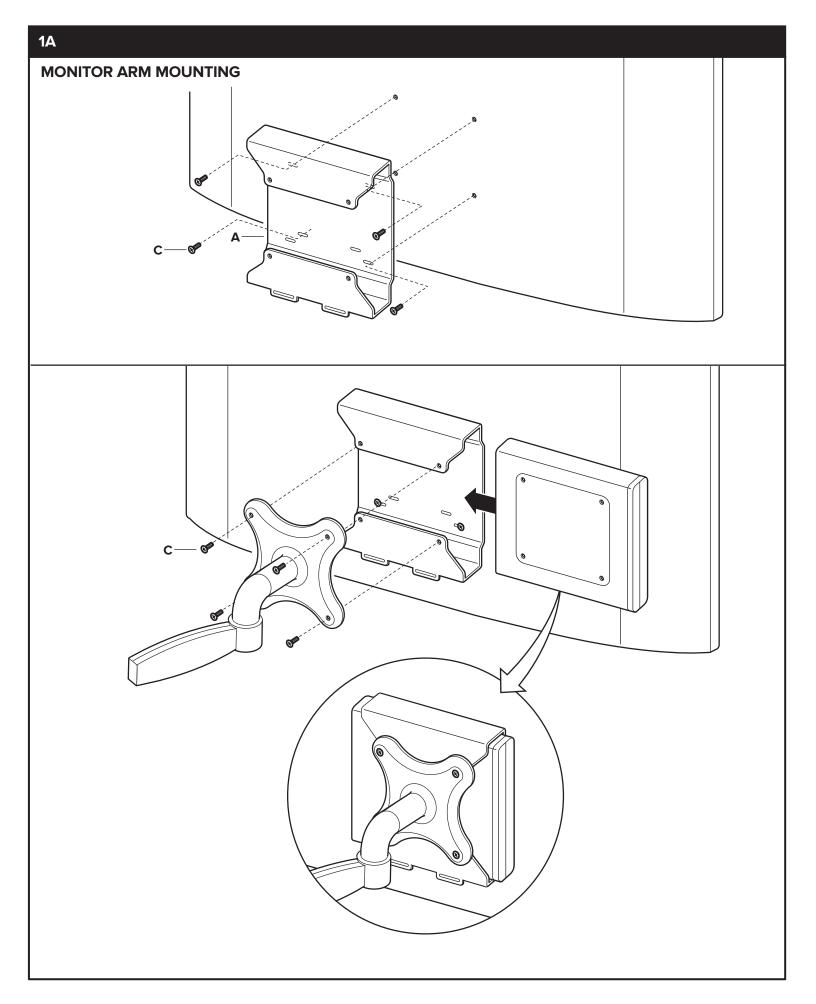

- 1. Read all instructions carefully.
- 2. Incorrect installation may lead to damages or serious injury. Ensure the product is secured before use.
- 3. Make sure the monitor mount that this product will be mounted to can support the combined weight of the monitor, computer, and adapter.