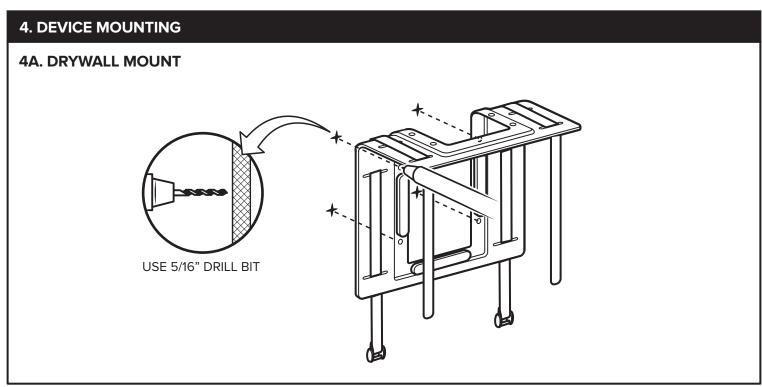

### **PARTS INCLUDED**

Fit the bracket and the straps(select small or large straps) to your device before mounting to test the fit.