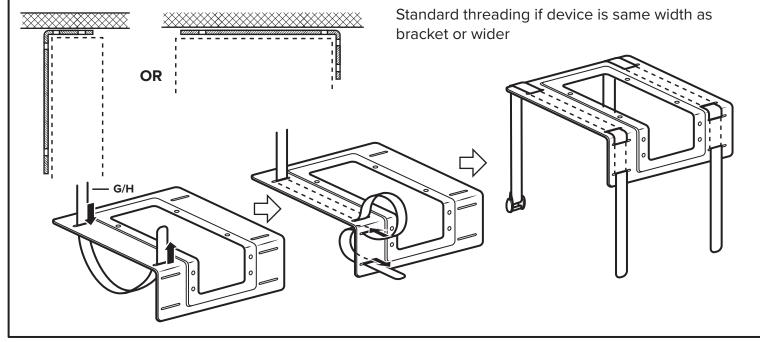

*



To reduce the risk of injury to persons, read all important precautions and warnings listed below. HumanCentric assumes no responsibility for personal injury or property damage sustained by or through the use of this product:

- 1. Read all instructions carefully.
- 2. Incorrect installation may lead to damage or serious injury. Ensure the product is secured before use.
- 3. Make sure the place that this product will be mounted to, either on a wall or under a desk, can support the combined weight of the computer, and adapter.

## Fits Devices:

- Width: 1.75" 8" (**Except** devices 4.5" 5.9" wide)
- Perimeter: 24" 48"

### **PARTS INCLUDED**









Fit the bracket and the straps(select small or large straps) to your device before mounting to test the fit.

# **STANDARD THREADING**