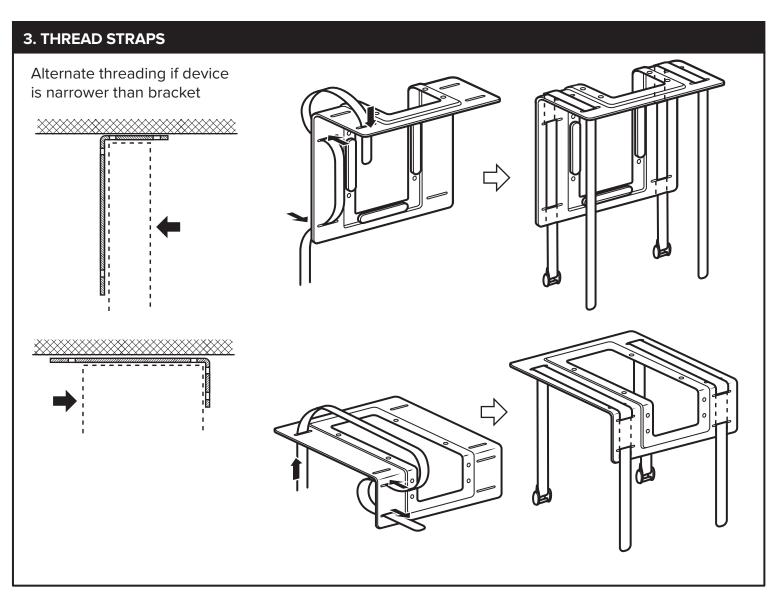

To reduce the risk of injury to persons, read all important precautions and warnings listed below. HumanCentric assumes no responsibility for personal injury or property damage sustained by or through the use of this product:

- 1. Read all instructions carefully.
- 2. Incorrect installation may lead to damage or serious injury. Ensure the product is secured before use.
- 3. Make sure the place that this product will be mounted to, either on a wall or under a desk, can support the combined weight of the computer, and adapter.

## Fits Devices:

- Width: 1.75" 8" (**Except** devices 4.5" 5.9" wide)
- Perimeter: 24" 48"

### **PARTS INCLUDED**









Fit the bracket and the straps(select small or large straps) to your device before mounting to test the fit.

# **STANDARD THREADING**