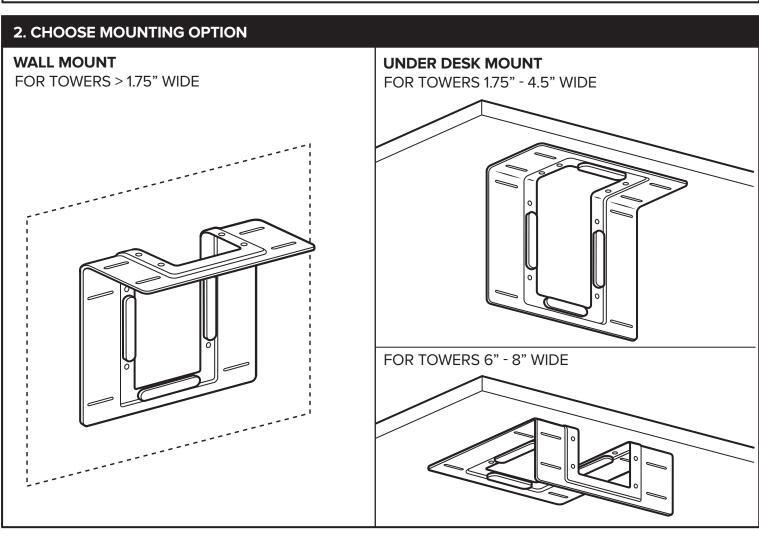

## Fits Devices:

- Width: 1.75" 8" (**Except** devices 4.5" 5.9" wide)
- Perimeter: 24" 48"