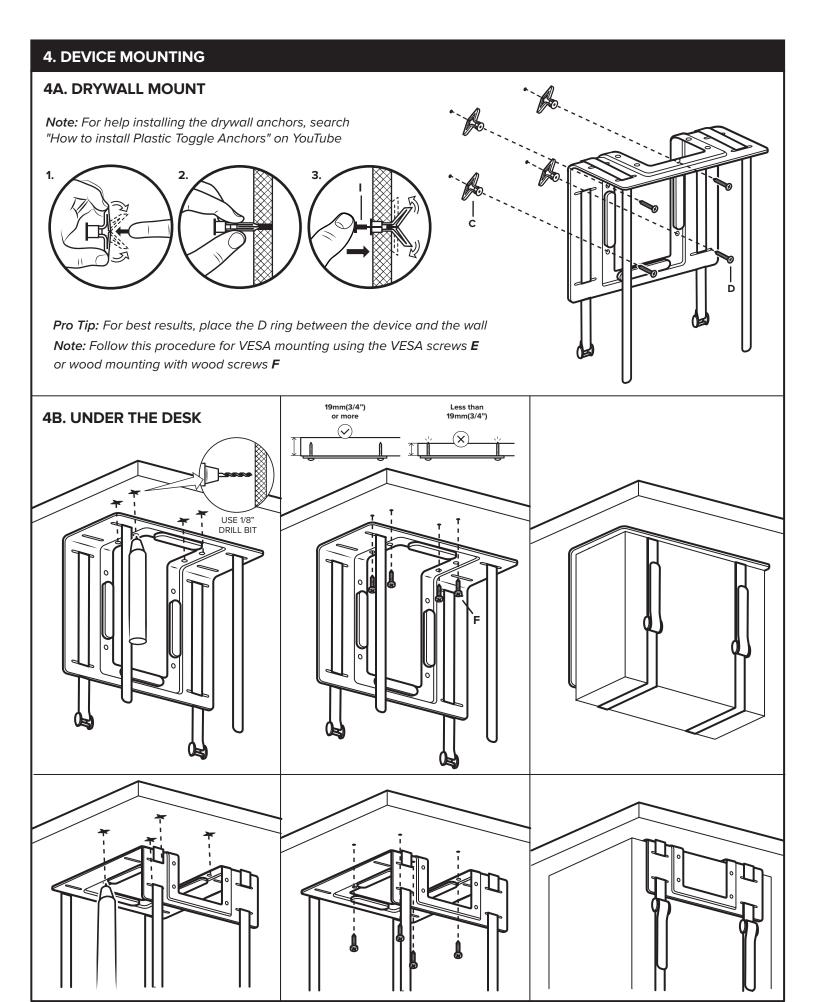

### **PARTS INCLUDED**

Fit the bracket and the straps(select small or large straps) to your device before mounting to test the fit.