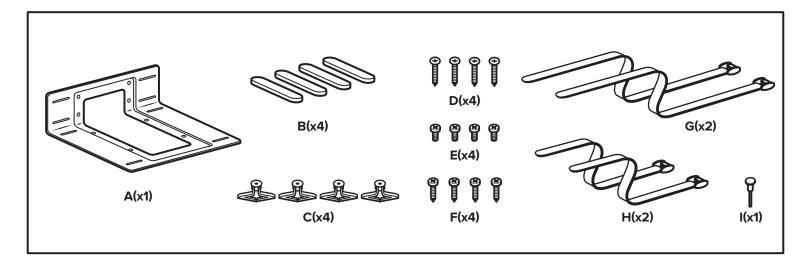

### **PARTS INCLUDED**

Fit the bracket and the straps(select small or large straps) to your device before mounting to test the fit.