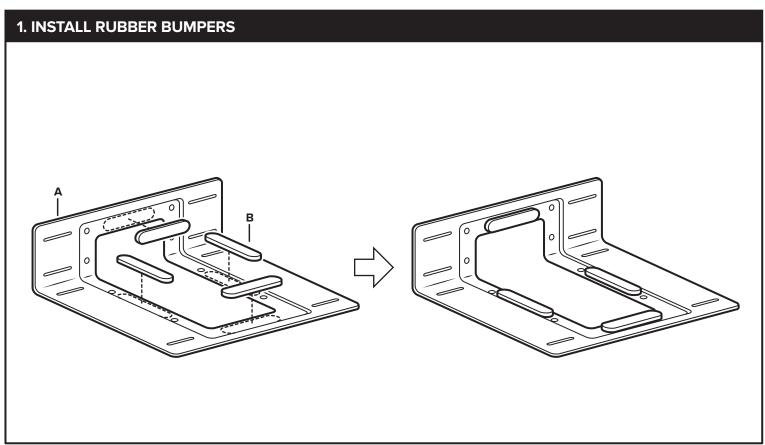

### **PARTS INCLUDED**

Fit the bracket and the straps(select small or large straps) to your device before mounting to test the fit.