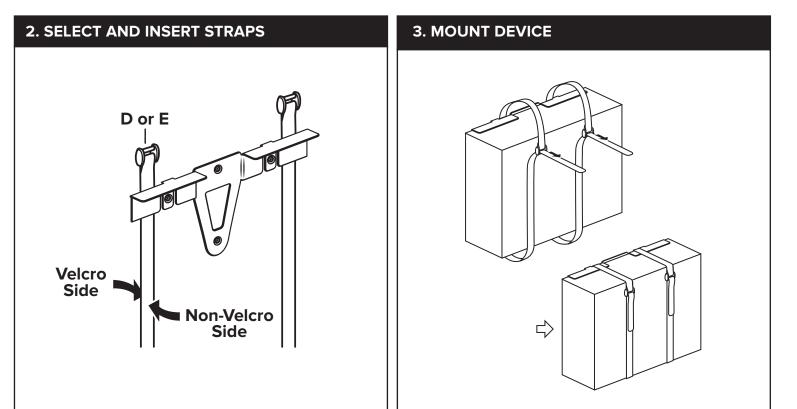

# Model 101-2078

 $\triangle$ 

Full product specifications: www.humancentric.com/101-2078 Need help? Contact support: support@humancentric.com

## WARNING

To reduce the risk of injury to persons, read all important precautions and warnings listed below. HumanCentric assumes no responsibility for personal injury or property damage sustained by or through the use of this product:

1. Read all instructions carefully.

Incorrect installation may lead to damage or serious injury. Ensure the product is secured before use.
When mounting this product on a wall, make sure it can support the combined weight of the device and adapter.

#### TOOLS NEEDED FOR INSTALLATION

Phillips head screwdriver 17/64 inch diameter drill bit Power drill Hammer

## PARTS INCLUDED



## 1. MOUNT ON DRYWALL