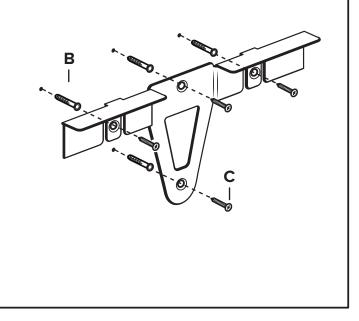

e$ 

# Model 101-2078

 $\triangle$ 

Full product specifications: www.humancentric.com/101-2078 Need help? Contact support: support@humancentric.com

## WARNING

To reduce the risk of injury to persons, read all important precautions and warnings listed below. HumanCentric assumes no responsibility for personal injury or property damage sustained by or through the use of this product:

1. Read all instructions carefully.

Incorrect installation may lead to damage or serious injury. Ensure the product is secured before use.
When mounting this product on a wall, make sure it can support the combined weight of the device and adapter.

#### TOOLS NEEDED FOR INSTALLATION

Phillips head screwdriver 17/64 inch diameter drill bit Power drill Hammer

## PARTS INCLUDED



## 1. MOUNT ON DRYWALL