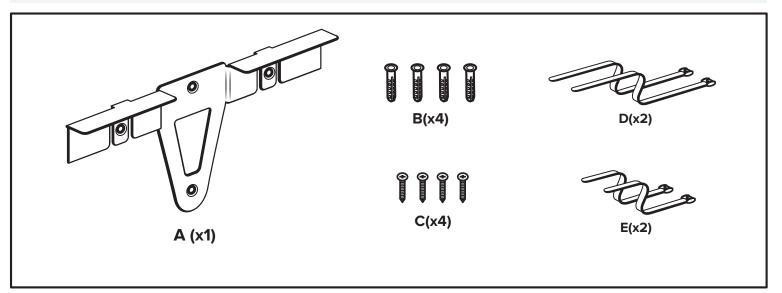

tric.com/patents

 $\bigwedge$ 

# Model 101-2078

 $\triangle$ 

Full product specifications: www.humancentric.com/101-2078 Need help? Contact support: support@humancentric.com

## WARNING

To reduce the risk of injury to persons, read all important precautions and warnings listed below. HumanCentric assumes no responsibility for personal injury or property damage sustained by or through the use of this product:

1. Read all instructions carefully.

Incorrect installation may lead to damage or serious injury. Ensure the product is secured before use.
When mounting this product on a wall, make sure it can support the combined weight of the device and adapter.

#### TOOLS NEEDED FOR INSTALLATION

Phillips head screwdriver 17/64 inch diameter drill bit Power drill Hammer

## PARTS INCLUDED



## 1. MOUNT ON DRYWALL