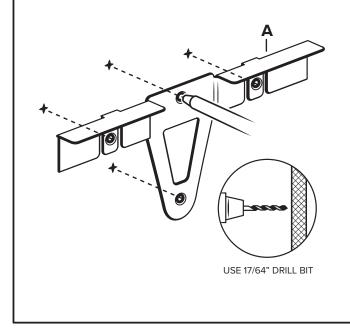

#### TOOLS NEEDED FOR INSTALLATION

Phillips head screwdriver 17/64 inch diameter drill bit Power drill Hammer

## 1. MOUNT ON DRYWALL