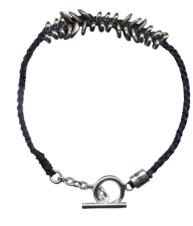

## MODULE

HYJK-120

X NC

V NC

HYJK-122

Pendulum NC

Silver Size:45~50cm

**HYHK-435BK** 

Noise BR

Noise BR

Beads,Mantel & T-bar : Silver Plated Brass Parts:Silver Others:Waxed Cord Size:19cm

HYHK-435RD

HYHK-435NV

Noise BR

Noise BR

Beads,Mantel & T-bar : Silver Plated Brass Parts:Silver Others:Waxed Cord Size:19cm