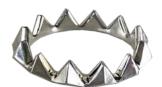

Inspired by the separation and docking of the Apollo spacecraft, the new module is a silver ring that is simple and yet has an unparalleled impact when worn alone, and can be transformed into various forms when docked (combined) using advanced technology.

Necklaces and bangles are also modern and simple, but composed of unique silver wire that changes shape from round wire to triangle wire.

*HYJK-215SV* 

Triangle Spikes RG

HYJK-216SV

Hexagon Spikes RG

Silver Size:About#17

## MODULE

**HYJK-217SV** Square Spikes RG

HYJK-218

Transformers RG

Silver Size:About#17

**HYJK-217GD** Square Spikes RG

Silver Size:About#17

HYJK-219