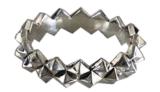

Necklaces and bangles are also modern and simple, but composed of unique silver wire that changes shape from round wire to triangle wire.

*HYJK-215SV* 

Triangle Spikes RG

HYJK-216SV

Hexagon Spikes RG

Silver Size:About#17

HYJK-215GD

Triangle Spikes RG

Silver Size:About#17

HYJK-216GD

Hexagon Spikes RG

Gold Plated Silver Size:About#17

**HYJK-215BK** Triangle Spikes RG

Gold Plated Silver Size:About#17