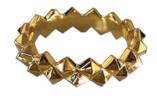

HYJK-215GD

Triangle Spikes RG

Silver Size:About#17

HYJK-216GD

Hexagon Spikes RG

Gold Plated Silver Size:About#17

**HYJK-215BK** Triangle Spikes RG

Gold Plated Silver Size:About#17