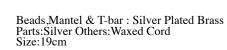

Noise BR

Noise BR

Beads,Mantel & T-bar : Silver Plated Brass Parts:Silver Others:Waxed Cord Size:19cm

HYHK-435RD

HYHK-435NV

Noise BR

Noise BR

Beads,Mantel & T-bar : Silver Plated Brass Parts:Silver Others:Waxed Cord Size:19cm