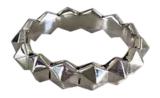

Inspired by the separation and docking of the Apollo spacecraft, the new module is a silver ring that is simple and yet has an unparalleled impact when worn alone, and can be transformed into various forms when docked (combined) using advanced technology.

Necklaces and bangles are also modern and simple, but composed of unique silver wire that changes shape from round wire to triangle wire.

*HYJK-215SV* 

Triangle Spikes RG

HYJK-216SV

Hexagon Spikes RG

Silver Size:About#17