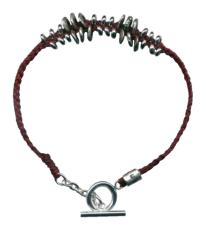

HYHK-735RD

Noise AK

Beads, Mantel & T-bar : Silver Plated Brass Parts: Silver Others: Waxed Cord Size: 24cm

*HYHK-735NV* Noise AK

Beads Mantel & T-bar : Silver Plated Brass Parts: Silver Others: Waxed Cord Size: 24cm