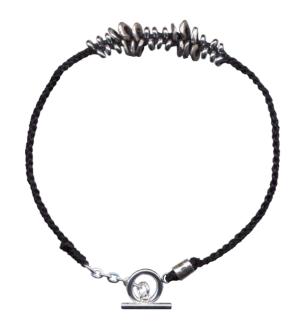

Noise BR

Noise BR

Beads,Mantel & T-bar : Silver Plated Brass Parts:Silver Others:Waxed Cord Size:19cm

HYHK-435RD

HYHK-435NV

Noise BR

Noise BR

Beads,Mantel & T-bar : Silver Plated Brass Parts:Silver Others:Waxed Cord Size:19cm