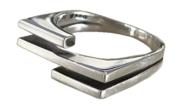

## MODULE

**HYJK-217SV** Square Spikes RG

HYJK-218

Transformers RG

Silver Size:About#17

**HYJK-217GD** Square Spikes RG

Silver Size:About#17

HYJK-219

Pentagon RG

Gold Plated Silver Size:About#17

*HYJK-217BK* 

Square Spikes RG

Silver Size:About#17

HYJK-221

Split RG

HYJK-222