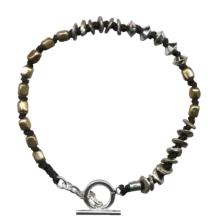

Beads,Mantel & T-bar : Silver Plated Brass Parts:Silver Others:Waxed Cord Size:19cm

**HYHK-436** 

Mixed Metal BR

Mixed Metal Wide BR

Beads, Mantel & T-bar: Brass & Silver Plated Brass Parts: Silver Others: Waxed Cord Size:19cm