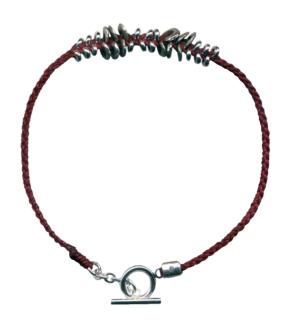

HYHK-735RD

Noise AK

Beads, Mantel & T-bar : Silver Plated Brass Parts: Silver Others: Waxed Cord Size: 24cm

*HYHK-735NV* Noise AK

Beads Mantel & T-bar : Silver Plated Brass Parts: Silver Others: Waxed Cord Size: 24cm