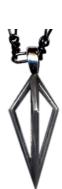

Inspired by the separation and docking of the Apollo spacecraft, the new module is a silver ring that is simple and yet has an unparalleled impact when worn alone, and can be transformed into various forms when docked (combined) using advanced technology.

Necklaces and bangles are also modern and simple, but composed of unique silver wire that changes shape from round wire to triangle wire.

*HYJK-215SV* 

Triangle Spikes RG

HYJK-216SV

Hexagon Spikes RG

Silver Size:About#17