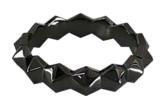

HYJK-215GD

Triangle Spikes RG

Silver Size:About#17

HYJK-216GD

Hexagon Spikes RG

Gold Plated Silver Size:About#17

**HYJK-215BK** Triangle Spikes RG

Gold Plated Silver Size:About#17