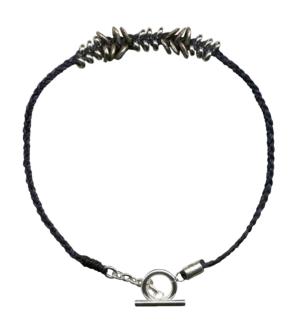

HYHK-735RD

Noise AK

Beads, Mantel & T-bar : Silver Plated Brass Parts: Silver Others: Waxed Cord Size: 24cm

*HYHK-735NV* Noise AK

Beads Mantel & T-bar : Silver Plated Brass Parts: Silver Others: Waxed Cord Size: 24cm