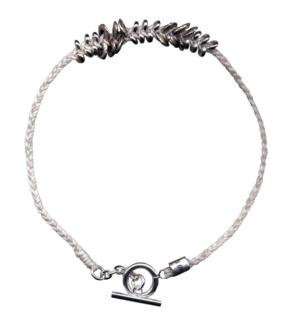

Beads:Brass & Silver Plated Brass Mantel & T-bar : Silver Plated Alloy Parts:Silver Others:Waxed Cord Size:19cm

*HYHK-735BK* 

Noise AK

*HYHK-735WH* 

Noise AK

Beads Mantel & T-bar : Silver Plated Brass Parts:Silver Others: Waxed Cord Size:24cm