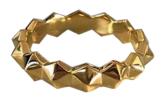

HYJK-215GD

Triangle Spikes RG

Silver Size:About#17

HYJK-216GD

Hexagon Spikes RG

Gold Plated Silver Size:About#17

**HYJK-215BK** Triangle Spikes RG

Gold Plated Silver Size:About#17