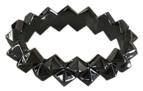

into various forms when docked (combined) using advanced technology.

Necklaces and bangles are also modern and simple, but composed of unique silver wire that changes shape from round wire to triangle wire.

*HYJK-215SV* 

Triangle Spikes RG

HYJK-216SV

Hexagon Spikes RG





Silver Size:About#17

HYJK-215GD

Triangle Spikes RG

Silver Size:About#17

HYJK-216GD

Hexagon Spikes RG





Gold Plated Silver Size:About#17

**HYJK-215BK** Triangle Spikes RG

Gold Plated Silver Size:About#17

*HYJK-216BK* 

Hexagon Spikes RG





## MODULE

**HYJK-217SV** Square Spikes RG



HYJK-218

Transformers RG

Silver Size:About#17

**HYJK-217GD** Square Spikes RG



Silver Size:About#17

HYJK-219

Pentagon RG



Gold Plated Silver Size:About#17

*HYJK-217BK* 

Square Spikes RG



Silver Size:About#17



HYJK-221

Split RG

HYJK-222

W Split RG





Silver Size:About#17

HYJK-220

X RG

Silver Size:About#17

HYJK-320

X BG





Silver Size:About#17 Silver Size:M

## MODULE

HYJK-120

X NC







V NC



HYJK-122

Pendulum NC



Silver Size:45~50cm



**HYHK-435BK** 

Noise BR



Noise BR



Beads,Mantel & T-bar : Silver Plated Brass Parts:Silver Others:Waxed Cord Size:19cm

HYHK-435RD



HYHK-435NV

Noise BR



Noise BR

Beads,Mantel & T-bar : Silver Plated Brass Parts:Silver Others:Waxed Cord Size:19cm



Beads,Mantel & T-bar : Silver Plated Brass Parts:Silver Others:Waxed Cord Size:19cm

**HYHK-436** 

Mixed Metal BR



Mixed Metal Wide BR



Beads, Mantel & T-bar: Brass & Silver Plated Brass Parts: Silver Others: Waxed Cord Size:19cm



Beads:Brass & Silver Plated Brass Mantel & T-bar