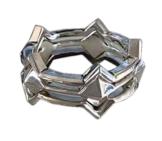

Necklaces and bangles are also modern and simple, but composed of unique silver wire that changes shape from round wire to triangle wire.

*HYJK-215SV* 

Triangle Spikes RG

HYJK-216SV

Hexagon Spikes RG

Silver Size:About#17

## MODULE

**HYJK-217SV** Square Spikes RG

HYJK-218

Transformers RG

Silver Size:About#17

**HYJK-217GD** Square Spikes RG

Silver Size:About#17

HYJK-219