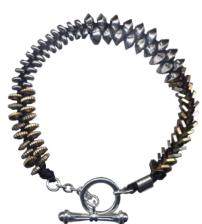

Beads,Mantel & T-bar : Silver Plated Brass Parts:Silver Others:Waxed Cord Size:19cm

**HYHK-436** 

Mixed Metal BR

Mixed Metal Wide BR

Beads, Mantel & T-bar: Brass & Silver Plated Brass Parts: Silver Others: Waxed Cord Size:19cm