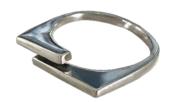

## MODULE

**HYJK-217SV** Square Spikes RG

HYJK-218

Transformers RG

Silver Size:About#17

**HYJK-217GD** Square Spikes RG

Silver Size:About#17

HYJK-219