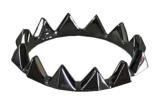

ice Module, Lunar Module, Launch Escape System, and Spacecraft/Lunar Module Adapter.

Inspired by the separation and docking of the Apollo spacecraft, the new module is a silver ring that is simple and yet has an unparalleled impact when worn alone, and can be transformed into various forms when docked (combined) using advanced technology.

Necklaces and bangles are also modern and simple, but composed of unique silver wire that changes shape from round wire to triangle wire.

*HYJK-215SV* 

Triangle Spikes RG

HYJK-216SV

Hexagon Spikes RG





Silver Size:About#17

HYJK-215GD

Triangle Spikes RG

Silver Size:About#17

HYJK-216GD

Hexagon Spikes RG





Gold Plated Silver Size:About#17

**HYJK-215BK** Triangle Spikes RG

Gold Plated Silver Size:About#17

*HYJK-216BK* 

Hexagon Spikes RG





## MODULE

**HYJK-217SV** Square Spikes RG



HYJK-218

Transformers RG

Silver Size:About#17

**HYJK-217GD** Square Spikes RG



Silver Size:About#17

HYJK-219

Pentagon RG



Gold Plated Silver Size:About#17

*HYJK-217BK* 

Square Spikes RG



Silver Size:About#17



HYJK-221

Split RG

HYJK-222

W Split RG





Silver Size:About#17

HYJK-220

X RG

Silver Size:About#17

HYJK-320

X BG





Silver Size:About#17 Silver Size:M

## MODULE

HYJK-120

X NC







V NC



HYJK-122

Pendulum NC



Silver Size:45~50cm



**HYHK-435BK** 

Noise BR



Noise BR



Beads,Mantel & T-bar : Silver Plated Brass Parts:Silver Others:Waxed Cord Size:19cm

HYHK-435RD



HYHK-435NV

Noise BR



Noise BR

Beads,Mantel & T-bar : Silver Plated Brass Parts:Silver Others:Waxed Cord Size:19cm



Beads,Mantel &