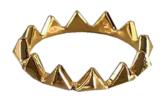

Inspired by the separation and docking of the Apollo spacecraft, the new module is a silver ring that is simple and yet has an unparalleled impact when worn alone, and can be transformed into various forms when docked (combined) using advanced technology.

Necklaces and bangles are also modern and simple, but composed of unique silver wire that changes shape from round wire to triangle wire.

*HYJK-215SV* 

Triangle Spikes RG

HYJK-216SV

Hexagon Spikes RG

Silver Size:About#17

HYJK-215GD

Triangle Spikes RG

Silver Size:About#17

HYJK-216GD

Hexagon Spikes RG

Gold Plated Silver Size:About#17

**HYJK-215BK** Triangle Spikes RG

Gold Plated Silver Size:About#17