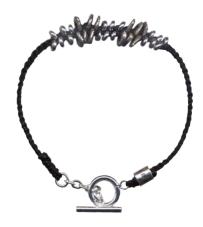

Noise BR

Noise BR

Beads,Mantel & T-bar : Silver Plated Brass Parts:Silver Others:Waxed Cord Size:19cm

HYHK-435RD

HYHK-435NV

Noise BR

Noise BR

Beads,Mantel & T-bar : Silver Plated Brass Parts:Silver Others:Waxed Cord Size:19cm