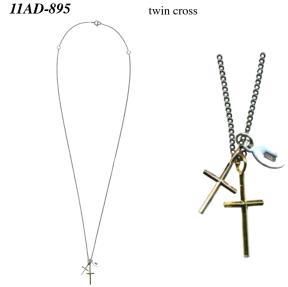

39~47cm / brass cross, silver chain & logo charm

39~47cm / brass cross, silver chain & logo charm

39~47cm / brass cross, silver chain & logo charm