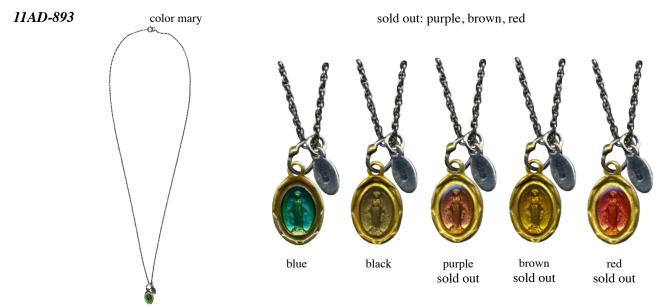

11AD-890

50cm brass charm, silver chain & silver logo charm

50cm brass charm, silver chain & silver logo charm

50cm brass charm, silver chain & silver logo charm

50cm / brass charm, color epoxy, silver chain & logo charm