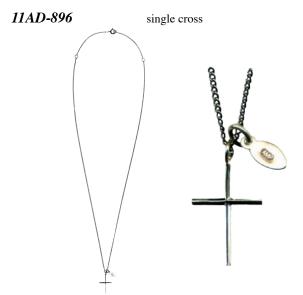

39~47cm / brass cross, silver chain & logo charm

39~47cm / brass cross, silver chain & logo charm

39~47cm / brass cross, silver chain & logo charm