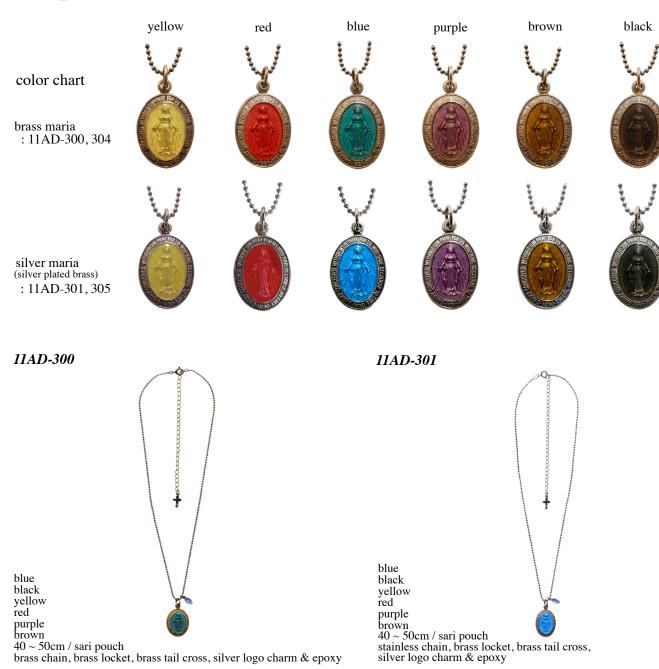

## 11AD-304

blue
black
yellow
red:
purple
brown
brass locket, epoxy & elastic band

blue black yellow red purple brown silver plated brass locket, epoxy & elastic band

11AD-305

### 11AD-302

brass mary & elastic band

50cm / brass mary charm, silver chain, silver logo charm

11AD-303

silver plated brass mary & elastic band

#### 11AH-308

50cm / brass mary charm, silver chain, silver logo charm

#### 8AM-102S

yellow red blue purple brown black

yellow, red, blue, purple, brown, black silver, titanium post & rhodium plated

11AM-309 brass mary 11AM-310 silver mary

brass & titanium post

silver plated brass & titanium post