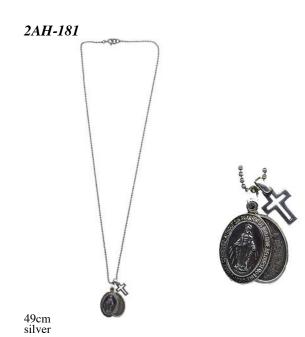

11AD-890

50cm brass charm, silver chain & silver logo charm

50cm brass charm, silver chain & silver logo charm

50cm brass charm, silver chain & silver logo charm

50cm / brass charm, color epoxy, silver chain & logo charm