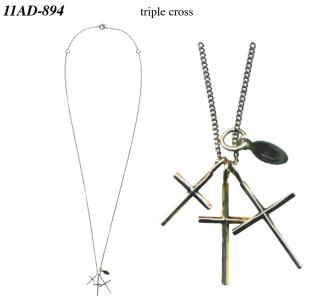

39~47cm / brass cross, silver chain & logo charm

39~47cm / brass cross, silver chain & logo charm

39~47cm / brass cross, silver chain & logo charm