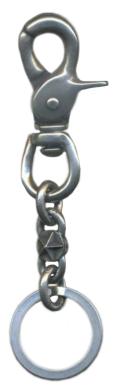

#### 15AD-800SV

Star Studs Key Chain

15AD-801BRS

Star Studs Key Chain

(color : SILVER) silver plated brass (color : BRASS) brass

small chain ring with diamonds

11AD-201

large chain ring with diamonds