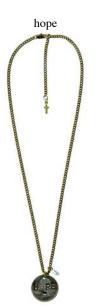

brass & diamond / 43cm

11AD-207

brass & diamond / 43cm

11AD-208

brass & diamond / 43cm

silver plated brass & diamond 43cm

arrow dime necklace

size:  $40 \sim 50$  cm dime coin chain: brass tail charm: silver