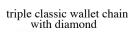

brass & diamond / 43cm

11AD-207

brass & diamond / 43cm

11AD-208

brass & diamond / 43cm

silver plated brass & diamond 43cm

arrow dime necklace

size:  $40 \sim 50$  cm dime coin chain: brass tail charm: silver