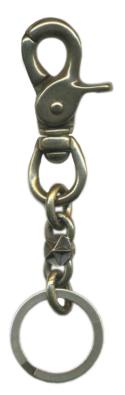

#### 15AD-800SV

Star Studs Key Chain

15AD-801BRS

Star Studs Key Chain

(color : SILVER) silver plated brass (color : BRASS) brass

small chain ring with diamonds

11AD-201

large chain ring with diamonds