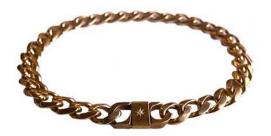

brass & diamond / #8.5 14 19

11AD-202 small chain bracelet with diamond brass & diamond / #4 10 18.5

brass & diamond / S:17cm M:20cm

11AD-203 large chain bracelet with diamond

brass & diamond / S:17cm M:20cm