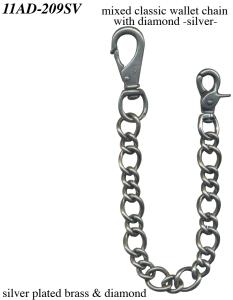

14AD-225

chain star ring

chain star bracelet

silver plated brass / 19cm

silver plated brass / #20

brass & diamond / 42cm

11AD-209BRS

mixed classic wallet chain with diamond -brass-