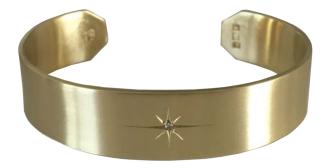

11AD-209BRS

mixed classic wallet chain with diamond -brass-



brass & diamond / 43cm

11AD-207



brass & diamond / 43cm

11AD-208



brass & diamond / 43cm



silver plated brass & diamond 43cm







arrow dime necklace



size:  $40 \sim 50$  cm dime coin chain: brass tail charm: silver









size: 42cm quarter coin with diamond hook & chain: brass

size: 42cm quarter coin with diamond hook & chain: brass





brass, silver, quarter coin & diamond / 50cm

11AD-217



brass, silver, quarter coin & diamond / 50cm







11AM-210

11AH-211



brass, silver, swarovski & acrylic cord one-size-fits-all

11AP-212



silver, brass & acrylic cord one-size-fits-all





brass, diamond & acrylic cord one-size-fits-all

16AO-220

plate ring with diamond

16AO-360

plate bangle with diamond