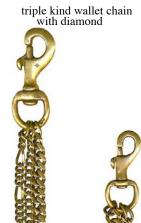

brass & diamond / 43cm

11AD-207

brass & diamond / 43cm

11AD-208

brass & diamond / 43cm

silver plated brass & diamond 43cm

arrow dime necklace

size:  $40 \sim 50$  cm dime coin chain: brass tail charm: silver