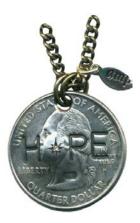

size: 42cm quarter coin with diamond hook & chain: brass

size: 42cm quarter coin with diamond hook & chain: brass

brass, silver, quarter coin & diamond / 50cm

11AD-217

brass, silver, quarter coin & diamond / 50cm