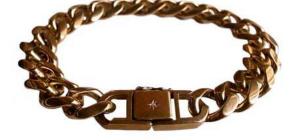

brass & diamond / #8.5 14 19

11AD-202 small chain bracelet with diamond brass & diamond / #4 10 18.5

brass & diamond / S:17cm M:20cm

11AD-203 large chain bracelet with diamond

brass & diamond / S:17cm M:20cm