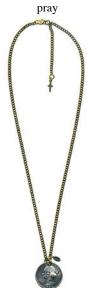

size: 42cm quarter coin with diamond hook & chain: brass

size: 42cm quarter coin with diamond hook & chain: brass

brass, silver, quarter coin & diamond / 50cm

11AD-217

brass, silver, quarter coin & diamond / 50cm