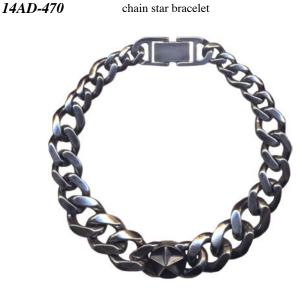

14AD-225

chain star ring

chain star bracelet

silver plated brass / 19cm

silver plated brass / #20

brass & diamond / 42cm

11AD-209BRS

mixed classic wallet chain with diamond -brass-