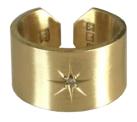

11AM-210

11AH-211

brass, silver, swarovski & acrylic cord one-size-fits-all

11AP-212

silver, brass & acrylic cord one-size-fits-all

brass, diamond & acrylic cord one-size-fits-all

16AO-220

plate ring with diamond