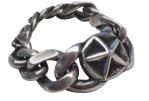

14AD-225

chain star ring

chain star bracelet

silver plated brass / 19cm

silver plated brass / #20

brass & diamond / 42cm

11AD-209BRS

mixed classic wallet chain with diamond -brass-