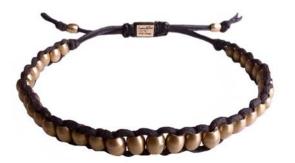

14AD-225

chain star ring

chain star bracelet

silver plated brass / 19cm

silver plated brass / #20

brass & diamond / 42cm

11AD-209BRS

mixed classic wallet chain with diamond -brass-