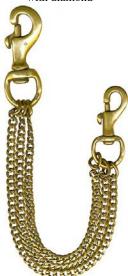

brass & diamond / 43cm

11AD-207

brass & diamond / 43cm

11AD-208

brass & diamond / 43cm

silver plated brass & diamond 43cm

arrow dime necklace

size:  $40 \sim 50$  cm dime coin chain: brass tail charm: silver