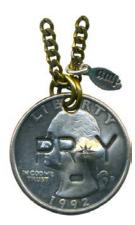

size: 42cm quarter coin with diamond hook & chain: brass

size: 42cm quarter coin with diamond hook & chain: brass

brass, silver, quarter coin & diamond / 50cm

11AD-217

brass, silver, quarter coin & diamond / 50cm