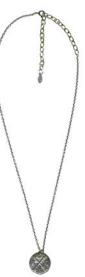

14AD-225

chain star ring

chain star bracelet

silver plated brass / 19cm

silver plated brass / #20

brass & diamond / 42cm

11AD-209BRS

mixed classic wallet chain with diamond -brass-