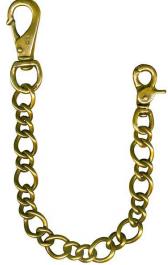

14AD-225

chain star ring

chain star bracelet

silver plated brass / 19cm

silver plated brass / #20

brass & diamond / 42cm

11AD-209BRS

mixed classic wallet chain with diamond -brass-