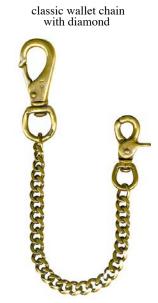

14AD-225

chain star ring

chain star bracelet

silver plated brass / 19cm

silver plated brass / #20

brass & diamond / 42cm

11AD-209BRS

mixed classic wallet chain with diamond -brass-