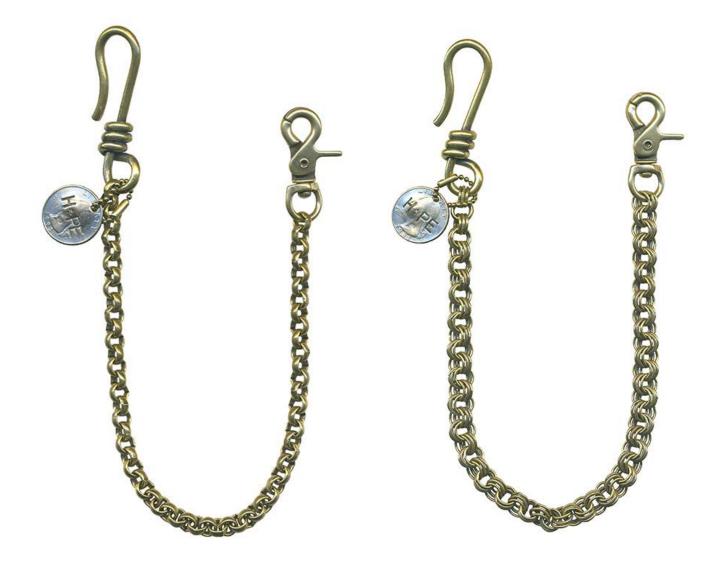

size: 42cm quarter coin with diamond hook & chain: brass

size: 42cm quarter coin with diamond hook & chain: brass

brass, silver, quarter coin & diamond / 50cm

11AD-217

brass, silver, quarter coin & diamond / 50cm