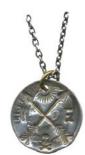

Chain



(color : SILVER) silver plated brass (color : BRASS) brass



small chain ring with diamonds

11AD-201

large chain ring with diamonds





brass & diamond / #8.5 14 19

11AD-202 small chain bracelet with diamond brass & diamond / #4 10 18.5

brass & diamond / S:17cm M:20cm

11AD-203 large chain bracelet with diamond





brass & diamond / S:17cm M:20cm

14AD-225

chain star ring





chain star bracelet

silver plated brass / 19cm

silver plated brass / #20







brass & diamond / 42cm

11AD-209BRS

mixed classic wallet chain with diamond -brass-



brass & diamond / 43cm

11AD-207



brass & diamond / 43cm

11AD-208



brass & diamond / 43cm



silver plated brass & diamond 43cm







arrow dime necklace



size:  $40 \sim 50$  cm dime coin chain: brass tail charm: silver









size: 42cm quarter coin with diamond hook & chain: brass

size: 42cm quarter coin with diamond hook & chain: brass





brass, silver, quarter coin & diamond / 50cm

11AD-217



brass, silver, quarter coin & diamond / 50cm







11AM-210

11AH-211



brass, silver, swarovski & acrylic cord one-size-fits-all

11AP-212



silver, brass & acrylic cord one-size-fits-all





brass, diamond & acrylic cord one-size-fits-all

16AO-220

plate ring with diamond

16AO-360

plate bangle with diamond