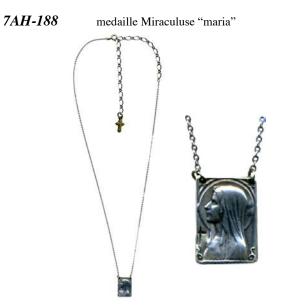

人種差別がなく、異なった宗教が争う事なく共栄し、和を重んじ、争いを好ま ない私達日本人の精神性を超自然的な助力のひとつである BODY GARD(おまもり) として表現する事をこの CROSS シリーズで試みました。

1830年フランスのシスター、カタリーナ ラブレのもとにマリアが現れ制作を依頼 し、身に付けた多くの人が祝福を受けたと伝えられる不思議のメダイ。 (MEDAILLE MIRACULUSE:マリアの横顔とマリアがラブレに制作を依頼している 状況をプレートのそれぞれの面に彫り込みました。)