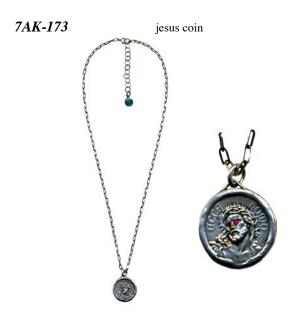

jesus & chain: silver cross: brass

skull & cross: brass chain: silver

spoon & chain: silver jesus: brass

coin & chain: silver

7AK-174

maria ring

silver & brass

7AN-162S