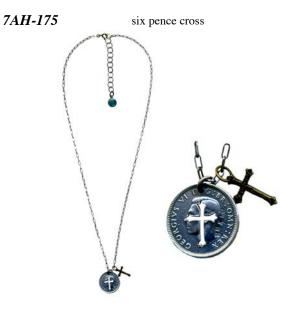

イエスこそが大預言者モーセが予言したイスラエルの救い主、キリストである事を示す 事で、イエスにおいて旧約聖書の預言が成就している事を示した、

マタイの福音書(9:13)から引用し、一文字一文字刻印したプレート。

(I Desire mercy and not sacrifice: 私が好むのは哀れみであって生け贄ではない)

弟子の裏切り→処刑という最悪なシナリオのもと、磔刑により息絶えた死体像は、 キリストが復活した(生き返った)と信じる人間には、人間の原罪を背負い処刑された 尊い姿として崇拝される磔像。