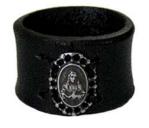

medaille miraculuse leather ring type-1 7AN-162B

medaille miraculuse leather ring type-2

silver & leather / size: #16

7AN-160

medaille miraculuse long leather bracelet

brass & leather / size: #16

7AN-161

medaille miraculuse leather bracelet