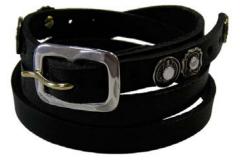

medaille miraculuse leather ring type-1 7AN-162B

medaille miraculuse leather ring type-2

silver & leather / size: #16

7AN-160

medaille miraculuse long leather bracelet

brass & leather / size: #16

7AN-161

medaille miraculuse leather bracelet