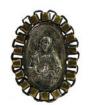

人種差別がなく、異なった宗教が争う事なく共栄し、和を重んじ、争いを好ま ない私達日本人の精神性を超自然的な助力のひとつである BODY GARD(おまもり) として表現する事をこの CROSS シリーズで試みました。

1830年フランスのシスター、カタリーナ ラブレのもとにマリアが現れ制作を依頼 し、身に付けた多くの人が祝福を受けたと伝えられる不思議のメダイ。 (MEDAILLE MIRACULUSE:マリアの横顔とマリアがラブレに制作を依頼している 状況をプレートのそれぞれの面に彫り込みました。)

8AM-103

maria pierced earring

silver, epoxy & surgical stainless post

8AM-107

calvary pierced earring silver

silver & K10 post

8AM-108

calvary pierced earring brass