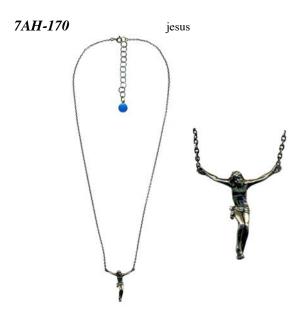

イエスこそが大預言者モーセが予言したイスラエルの救い主、キリストである事を示す 事で、イエスにおいて旧約聖書の預言が成就している事を示した、

マタイの福音書(9:13)から引用し、一文字一文字刻印したプレート。

(I Desire mercy and not sacrifice: 私が好むのは哀れみであって生け贄ではない)

弟子の裏切り→処刑という最悪なシナリオのもと、磔刑により息絶えた死体像は、 キリストが復活した(生き返った)と信じる人間には、人間の原罪を背負い処刑された 尊い姿として崇拝される磔像。

(キリストの頭の上には罪状(INRI)が、足下には磔刑を行った場所であるゴルコタ を意味する髑髏を施しました。)

世界的に知られるこれらの迷信と超自然的な力を表現したチャームを無宗教であ り、和を重んじ、争いを好まない私達日本人が創り、身に付けるという事が、 すべてがひとつであることを理解し、結果ではなく原因として人生を生き、想念を 解放し、煩悩を無くし中道を行くという、釈迦の説いた道に通じた BODY GUARD と なる事を願い制作します。 Today, in the 21st century,

jesus & chain: silver cross: brass

skull & cross: brass chain: silver

spoon & chain: silver jesus: brass

coin & chain: silver

7AK-174

maria ring

silver & brass

7AN-162S