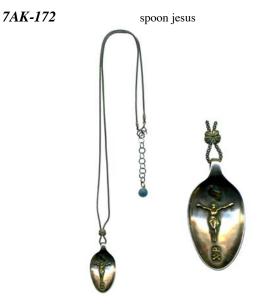

jesus & chain: silver cross: brass

skull & cross: brass chain: silver

spoon & chain: silver jesus: brass

coin & chain: silver

7AK-174

maria ring

silver & brass

7AN-162S