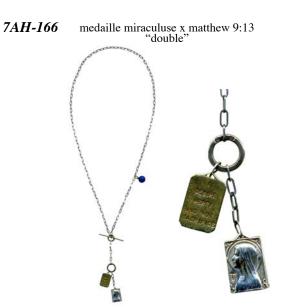

人種差別がなく、異なった宗教が争う事なく共栄し、和を重んじ、争いを好ま ない私達日本人の精神性を超自然的な助力のひとつである BODY GARD(おまもり) として表現する事をこの CROSS シリーズで試みました。

1830年フランスのシスター、カタリーナ ラブレのもとにマリアが現れ制作を依頼 し、身に付けた多くの人が祝福を受けたと伝えられる不思議のメダイ。 (MEDAILLE MIRACULUSE:マリアの横顔とマリアがラブレに制作を依頼している 状況をプレートのそれぞれの面に彫り込みました。)

イエスこそが大預言者モーセが予言したイスラエルの救い主、キリストである事を示す 事で、イエスにおいて旧約聖書の預言が成就している事を示した、

マタイの福音書(9:13)から引用し、一文字一文字刻印したプレート。

(I Desire mercy and not sacrifice: 私が好むのは哀れみであって生け贄ではない)

弟子の裏切り→処刑という最悪なシナリオのもと、磔刑により息絶えた死体像は、 キリストが復活した(生き返った)と信じる人間には、人間の原罪を背負い処刑された 尊い姿として崇拝される磔像。

plate & tail chain: silver chain: stainless cross: brass

plate: silver & brass chain: silver

maria plate & chain: silver letter plate: brass

plate & tail chain: silver chain: stainless cross: brass

maria plate & chain: silver letter plate: brass