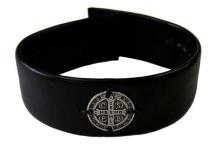

medaille miraculuse leather ring type-1 7AN-162B

medaille miraculuse leather ring type-2

silver & leather / size: #16

7AN-160

medaille miraculuse long leather bracelet

brass & leather / size: #16

7AN-161

medaille miraculuse leather bracelet