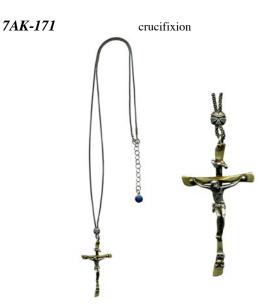

イエスこそが大預言者モーセが予言したイスラエルの救い主、キリストである事を示す 事で、イエスにおいて旧約聖書の預言が成就している事を示した、

マタイの福音書(9:13)から引用し、一文字一文字刻印したプレート。

(I Desire mercy and not sacrifice: 私が好むのは哀れみであって生け贄ではない)

弟子の裏切り→処刑という最悪なシナリオのもと、磔刑により息絶えた死体像は、 キリストが復活した(生き返った)と信じる人間には、人間の原罪を背負い処刑された 尊い姿として崇拝される磔像。

(キリストの頭の上には罪状(INRI)が、足下には磔刑を行った場所であるゴルコタ を意味する髑髏を施しました。)

世界的に知られるこれらの迷信と超自然的な力を表現したチャームを無宗教であ り、和を重んじ、争いを好まない私達日本人が創り、身に付けるという事が、 すべてがひとつであることを理解し、結果ではなく原因として人生を生き、想念を 解放し、煩悩を無くし中道を行くという、釈迦の説いた道に通じた BODY GUARD と なる事を願い制作します。 Today, in the 21st century,

plate & tail chain: silver chain: stainless cross: brass

plate: silver & brass chain: silver

maria plate & chain: silver letter plate: brass

plate & tail chain: silver chain: stainless cross: brass

maria plate & chain: silver letter plate: brass