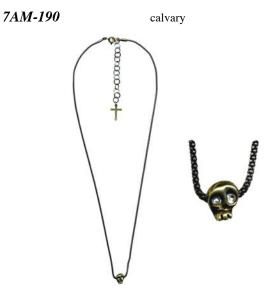

jesus & chain: silver cross: brass

skull & cross: brass chain: silver

spoon & chain: silver jesus: brass

coin & chain: silver

7AK-174

maria ring

silver & brass

7AN-162S