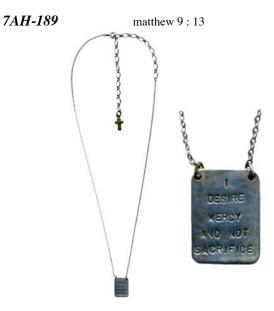

イエスこそが大預言者モーセが予言したイスラエルの救い主、キリストである事を示す 事で、イエスにおいて旧約聖書の預言が成就している事を示した、

マタイの福音書(9:13)から引用し、一文字一文字刻印したプレート。

(I Desire mercy and not sacrifice: 私が好むのは哀れみであって生け贄ではない)

弟子の裏切り→処刑という最悪なシナリオのもと、磔刑により息絶えた死体像は、 キリストが復活した(生き返った)と信じる人間には、人間の原罪を背負い処刑された 尊い姿として崇拝される磔像。

plate & tail chain: silver chain: stainless cross: brass

plate: silver & brass chain: silver

maria plate & chain: silver letter plate: brass

plate & tail chain: silver chain: stainless cross: brass

maria plate & chain: silver letter plate: brass