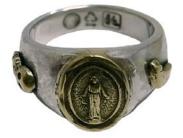

jesus & chain: silver cross: brass

skull & cross: brass chain: silver

spoon & chain: silver jesus: brass

coin & chain: silver

7AK-174

maria ring

silver & brass

7AN-162S