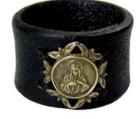

medaille miraculuse leather ring type-1 7AN-162B

medaille miraculuse leather ring type-2

silver & leather / size: #16

7AN-160

medaille miraculuse long leather bracelet

brass & leather / size: #16

7AN-161

medaille miraculuse leather bracelet