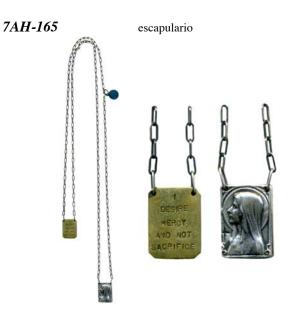

イエスこそが大預言者モーセが予言したイスラエルの救い主、キリストである事を示す 事で、イエスにおいて旧約聖書の預言が成就している事を示した、

マタイの福音書(9:13)から引用し、一文字一文字刻印したプレート。

(I Desire mercy and not sacrifice: 私が好むのは哀れみであって生け贄ではない)

弟子の裏切り→処刑という最悪なシナリオのもと、磔刑により息絶えた死体像は、 キリストが復活した(生き返った)と信じる人間には、人間の原罪を背負い処刑された 尊い姿として崇拝される磔像。