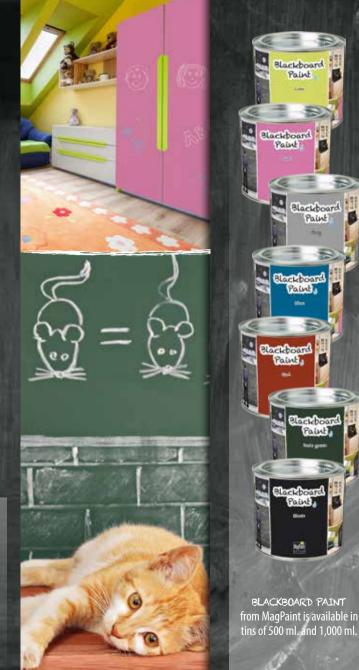

# REASONS FOR CHOOSING BLACKBOARD PAINT:

- :: Harmless to humans and the environment: contains no solvents and is virtually odourless.
- :: Water-based paint, which is quick drying and easy to apply.
- :: Chalk is easily removed with a soft cloth or duster.
- :: May be applied to various materials and surfaces.
- :: Available in seven colours: lime, pink, grey, black, dark green, blue and red.

#### CHOICE OF COLOURS

A magnificent blackboard wall is also suitable for schools, associations, cultural and health care institutions. Did you think a blackboard has to be always black? Not with MagPaint's BLACKBOARD PAINT! It is available in lime, pink, grey, black, dark green, blue and red.