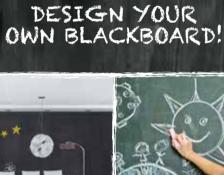

# BLACKBOARD PAINT CREATE WITH CHALK

With BLACKBOARDPAINT, you can make any smooth surface into a blackboard quickly and easily.

By painting your walls, doors, cupboards or tables with BLACKBOARDPAINT, you can use them in a new creative way

#### AT HOME

Leave a note? Make a shopping list? Or just be all creative with chalk? A blackboard area in the home is both functional and fun. BLACKBOARD PAINT can be applied anywhere. Turn a door into a message board or make a blackboard wall in your bedroom. The possibilities are endless so be creative!

### FOR KIDS

Give children a pack of chalks and a blank blackboard wall and you will be amazed by what they create! A blackboard is an open invitation; it stimulates the imagination and curiosity. With chalks in hand, children can let their imagination run wild. Success is guaranteed.