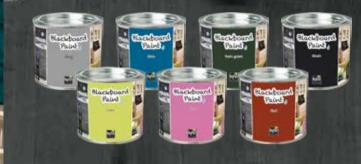

# REASONS FOR CHOOSING BLACKBOARD PAINT:

- :: Harmless to humans and the environment: contains no solvents and is virtually odourless.
- :: Water-based paint, which is quick drying and easy to apply.
- :: Chalk is easily removed with a soft cloth or duster.
- :: May be applied to various materials and surfaces.
- :: Available in seven colours: lime, pink, grey, black, dark green, blue and red.

#### CHOICE OF COLOURS

A magnificent blackboard wall is also suitable for schools, associations, cultural and health care institutions. Did you think a blackboard has to be always black? Not with MagPaint's BLACKBOARD PAINT! It is available in lime, pink, grey, black, dark green, blue and red.