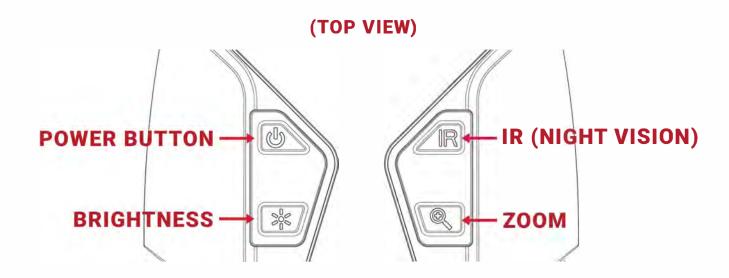

## QUICK START GUIDE

- Charge binocular before first use, approx. 3 hours.
- Press and hold the power button to turn binocular on/off.
- Bring the screen into focus using the focus dial.
- Zoom in with the focus dial as necessary.
- This may require many turns depending on range.
- For night vision press the IR button.

## MELPFUL MINTS

- Night vision does not work through glass. The glass will reflect the IR light signal.
- To see in the dark, make sure to press and release the IR button.
- There are multiple IR levels (press repeatedly to adjust).
- The higher the IR setting, the further you will see in the dark.
- ALWAYS make sure to turn off your binocular when not in use.
- You can adjust auto shut off under the mode settings (reference manual).