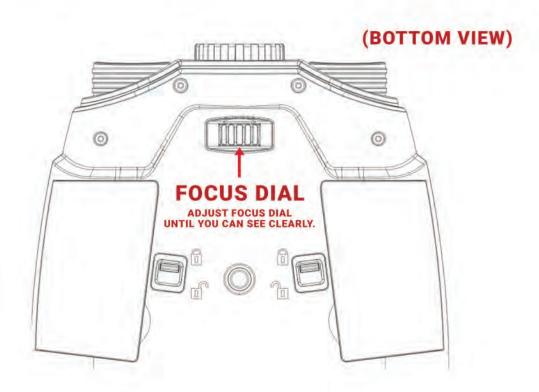

## QUICK START GUIDE

- Charge binocular before first use, approx. 3 hours.
- Press and hold the power button to turn binocular on/off.
- Bring the screen into focus using the focus dial.
- Zoom in with the focus dial as necessary.
- This may require many turns depending on range.
- For night vision press the IR button.