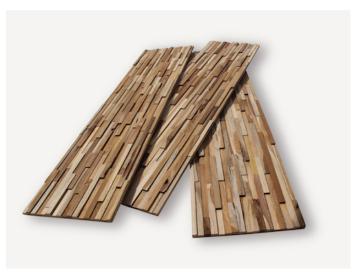

#### **TEAK MATRIX MB-004**

### **DESCRIPTION**

Handmade of 100% teak. Fine pieces of teak wood are assembled in a vertical matrix creating a modern Zen look. Adhered to a CARB approved tropical hardwood plywood backing (made of Meranti wood).

### **WEIGHT & DIMENSIONS PER PANEL**

Overall Product Weight +/- 6.6 lb.

Panel Thickness +/- 0.75"

Panel Length 47.75"

Panel Width 11.75"