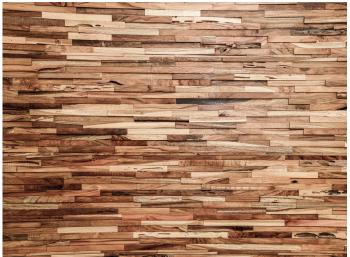

### **DESCRIPTION**

Handmade of 100% teak. Fine pieces of teak wood are assembled in a vertical matrix creating a modern Zen look. Adhered to a CARB approved tropical hardwood plywood backing (made of Meranti wood).

### **HIGHLIGHTS**

- Each 3D panel is made by hand to exacting standards to ensure quality and an artisanal aesthetic.
- These boards may help qualify your project for LEED points MR 4.1 & 4.2 (recycled content) and EQ 4.4 (low VOC emission).
- All panels have chain-of-custody FSC certification and SGS timber legality verification.
- Eco-consciously manufactured.

## **FEATURES**

Material Reclaimed Teak, Meranti Plywood

Installation Type Glue and Nail

Species Teak

Wood Color Brown Natural Teak

Surface Texture Antique; Textured, Handscraped, Wirebrushed

Mildew Resistant Yes