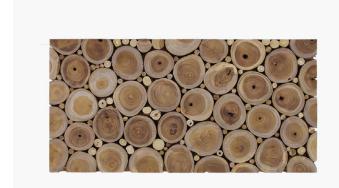

#### **TEAK LOG BOARD MB-006**

## **DESCRIPTION**

Handmade of naturally fallen teak logs. Cut logs of diameter ranging from 20mm - 150mm, hand processed and adhered to a CARB approved tropical hardwood plywood backing (made of Meranti wood).

## **FEATURES**

Material Engineered Wood

Installation Type Glue and Nail

Species Teak

Wood Color Brown and white natural teak

Surface Texture Smooth

Mildew Resistant Yes

UV Resistant Yes