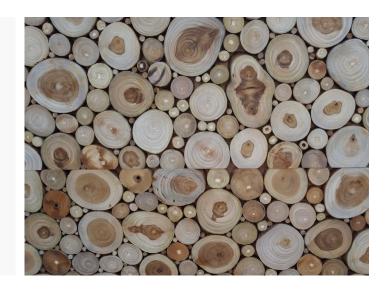

#### **TEAK LOG BOARD MB-006**

## **DESCRIPTION**

Handmade of naturally fallen teak logs. Cut logs of diameter ranging from 20mm - 150mm, hand processed and adhered to a CARB approved tropical hardwood plywood backing (made of Meranti wood).

## **FEATURES**

Material Engineered Wood

Installation Type Glue and Nail

Species Teak

Wood Color Brown and white natural teak

Surface Texture Smooth

Mildew Resistant Yes

UV Resistant Yes