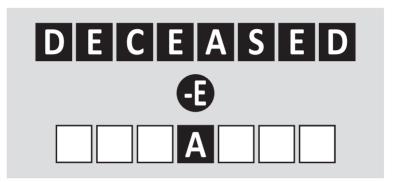

## One Letter Less or More

HARD

The word below contains the letters of the word above plus or minus the letter in the middle.

One letter is already in the right place.