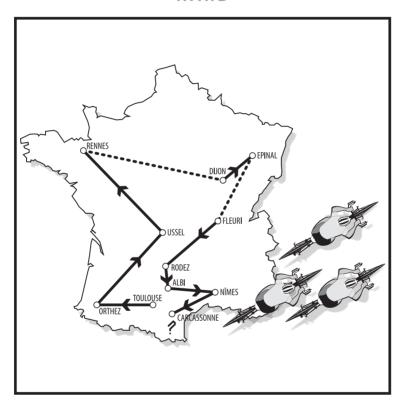

## Brainteaser

### HARD

What is the first letter of the city where the cyclists that departed from Carcassonne will arrive?

11