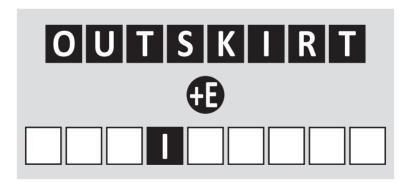

## One Letter Less or More

HARD

The word below contains the letters of the word above plus or minus the letter in the middle.

One letter is already in the right place.