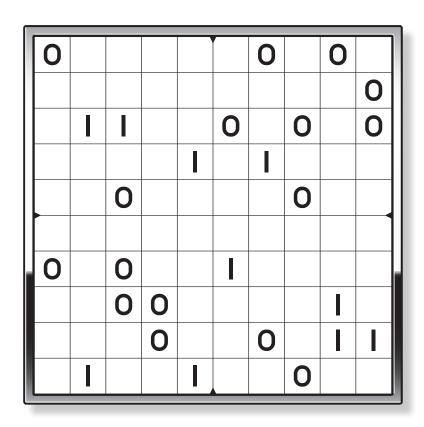

5

L

| Ī |   | 0 |   | 0 |   |   |   | 0 |   |
|---|---|---|---|---|---|---|---|---|---|
|   |   |   |   |   |   |   |   |   |   |
| 0 |   |   |   |   |   |   |   |   |   |
|   |   |   |   |   |   |   |   |   | 0 |
|   | I |   | 0 |   | I |   | 0 | 0 |   |
|   |   |   |   |   |   |   |   | 0 |   |
|   |   |   |   |   | I | I |   |   | П |
|   |   | 0 |   |   | I |   |   |   |   |
|   | 0 | 0 |   |   |   |   |   | I |   |
|   |   |   |   | I |   | 0 |   | I | I |