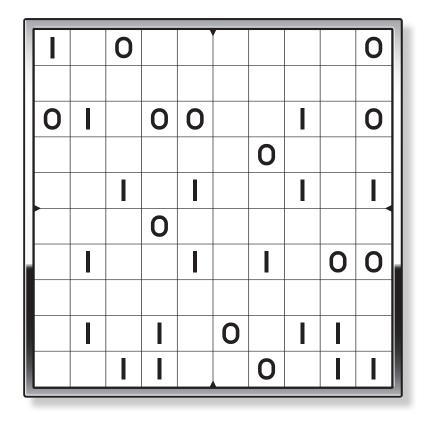

### ERFFLING EINFRY FUZZLES

|            | 1 1 | T |   |   |   | 1 |   |   | 7 |
|------------|-----|---|---|---|---|---|---|---|---|
|            |     |   |   |   | I |   | 1 | 1 |   |
|            |     | 0 | 0 |   |   |   | 1 |   |   |
|            |     |   | 0 |   | 0 |   |   |   |   |
|            | 1   |   |   |   |   |   |   |   |   |
|            |     |   | 0 |   | I |   |   |   | 0 |
|            |     |   |   |   |   |   | 1 | 0 | 0 |
| 1          |     |   |   |   |   |   |   | 0 |   |
|            |     |   |   | I |   |   | 1 |   |   |
|            |     |   |   |   |   | 0 |   |   |   |
|            |     |   | 0 | 0 |   |   | 1 |   | O |
| <i>I</i> / | 0   |   |   | 0 |   |   |   |   | O |