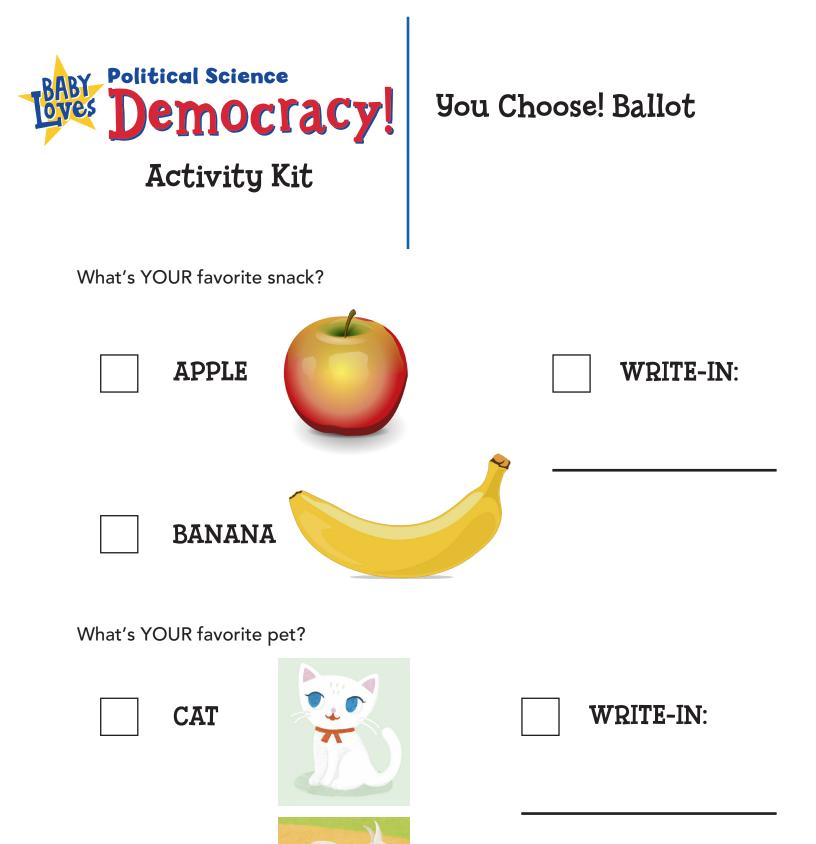

## Table of Contents

| You Choose! Ballot   | 2   |
|----------------------|-----|
| Find the Ballot Box! | 3   |
| Word Search          | 4   |
| Coloring Sheets      | 5–6 |
| Who Represents ME?   | 7   |