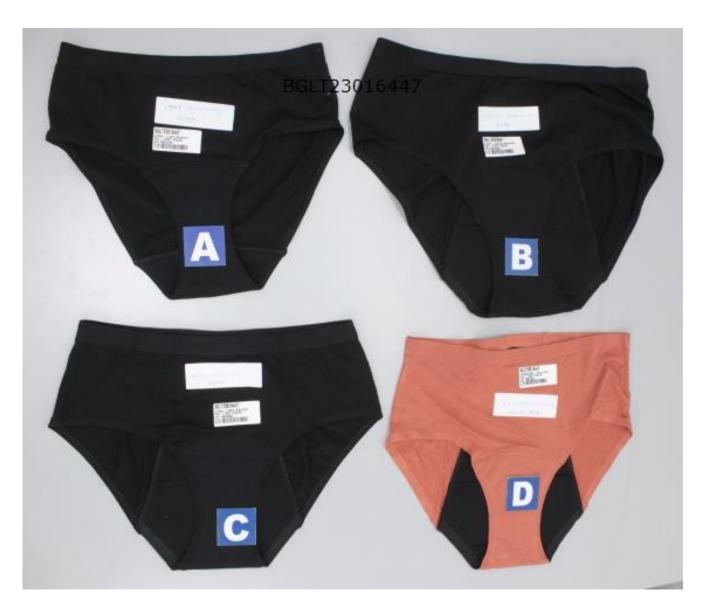

| Sample Description              | : Four Pieces Of Submitted Knitted Panties Samples                                                              |
|---------------------------------|-----------------------------------------------------------------------------------------------------------------|
|                                 | Sample Info: LIGHT FLOW SAMPLE - 15 ML<br>MEDIUM FLOW - 25ML<br>HEAVY FLOW - 40ML<br>SUPER HEAVY FLOW - 50 ML   |
| Date Received/date Test Started | : 20 Apr 2023                                                                                                   |
| Buyer Name.                     | : Mahina                                                                                                        |
| Date Confirmation Received      | : 25 Apr 2023                                                                                                   |
| P.O.No                          | : -                                                                                                             |
| Article No.                     | : -                                                                                                             |
| Fiber Content                   | :Cotton / Modal / Elastane                                                                                      |
| End Uses                        | : Women Period Panties                                                                                          |
| Style                           | : Core 1 & Core 2 & Premium                                                                                     |
| Color                           | : (A)Black - Light Flow, (B)Black - Medium Flow,<br>(C)Black - Heavy Flow, (D)Backed Clay - Super<br>Heavy Flow |