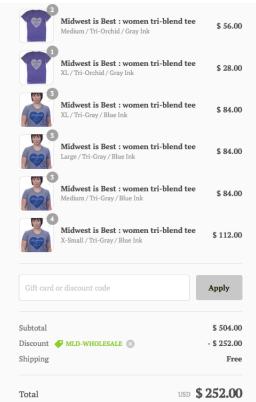

After clicking APPLY you see the new wholesale total. **Taxes will not be taken** off until the next page, but don't worry you won't be charged tax.

For shipping method please choose the option: Wholesale Shipping TBD