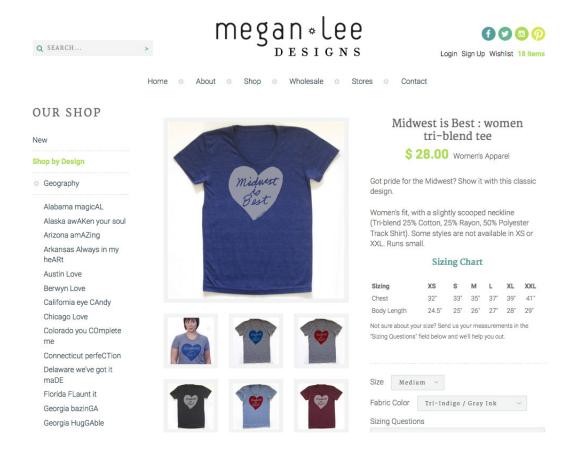

Here is a sample product page. The photo in the cart will match the item you ordered (make sure that you choose the correct item in the drop-down menu, you can use your cart photos to double check your order). Price shown is the retail price, your wholesale price will be half.