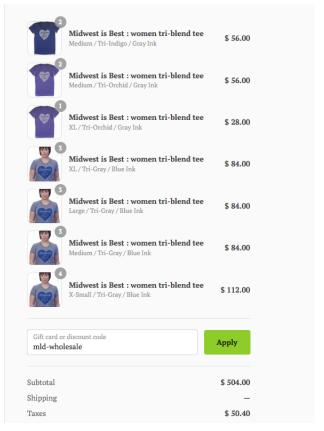

This is what the cart looks like - easy to see colors chosen in photo, size and quantity.

You will enter your discount code after clicking checkout.

Now you can enter your shipping info and see your whole order at a glance. Enter the code "mld-wholesale" to see the final price.