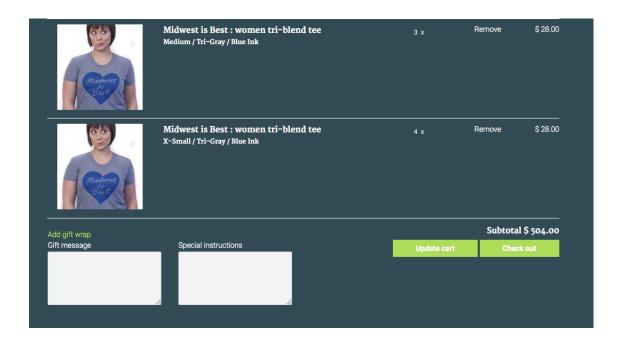

This is what the cart looks like - easy to see colors chosen in photo, size and quantity.

You will enter your discount code after clicking checkout.

Now you can enter your shipping info and see your whole order at a glance. Enter the code "mld-wholesale" to see the final price.