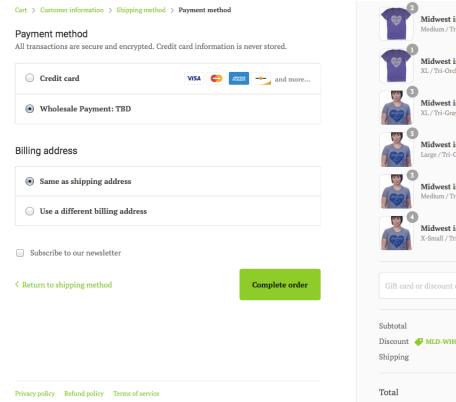

menu, you can use your cart photos to double check your order). Price shown is the retail price, your wholesale price will be half.



This is what the cart looks like - easy to see colors chosen in photo, size and quantity.



You will enter your discount code after clicking checkout.



Now you can enter your shipping info and see your whole order at a glance. Enter the code "mld-wholesale" to see the final price.





After clicking APPLY you see the new wholesale total. **Taxes will not be taken** off until the next page, but don't worry you won't be charged tax.



For shipping method please choose the option: Wholesale Shipping TBD



Shipping will be determined on the final invoice, and now you see the total without tax.

## For payment method please choose: Wholesale Payment: TBD





## This is your order screen, we will send you a follow up email and a final invoice.