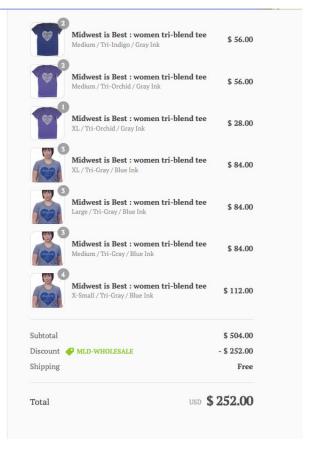

This is what the cart looks like - easy to see colors chosen in photo, size and quantity.

You will enter your discount code after clicking checkout.

Now you can enter your shipping info and see your whole order at a glance. Enter the code "mld-wholesale" to see the final price.