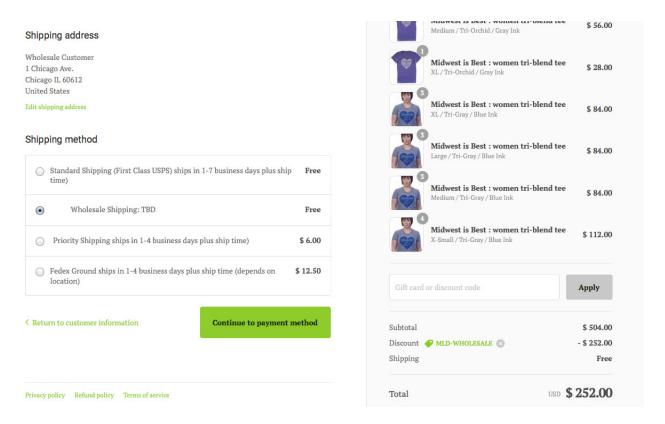

After clicking APPLY you see the new wholesale total. **Taxes will not be taken** off until the next page, but don't worry you won't be charged tax.

For shipping method please choose the option: Wholesale Shipping TBD

Shipping will be determined on the final invoice, and now you see the total without tax.

## For payment method please choose: Wholesale Payment: TBD