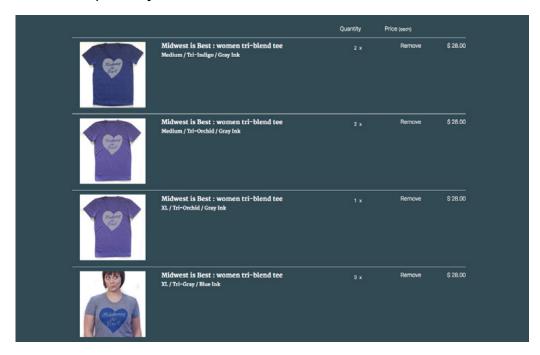

This is what the cart looks like - easy to see colors chosen in photo, size and quantity.

You will enter your discount code after clicking checkout.

Now you can enter your shipping info and see your whole order at a glance. Enter the code "mld-wholesale" to see the final price.