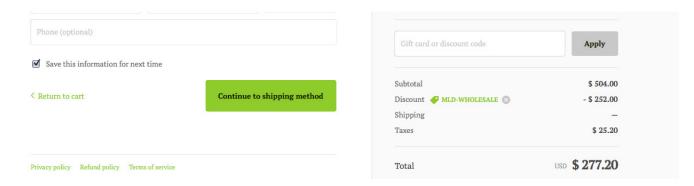

After clicking APPLY you see the new wholesale total. **Taxes will not be taken** off until the next page, but don't worry you won't be charged tax.

For shipping method please choose the option: Wholesale Shipping TBD