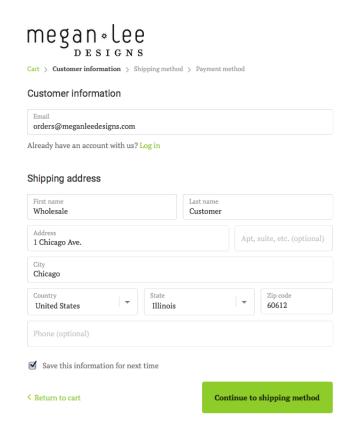

This is what the cart looks like - easy to see colors chosen in photo, size and quantity.

You will enter your discount code after clicking checkout.

Now you can enter your shipping info and see your whole order at a glance. Enter the code "mld-wholesale" to see the final price.