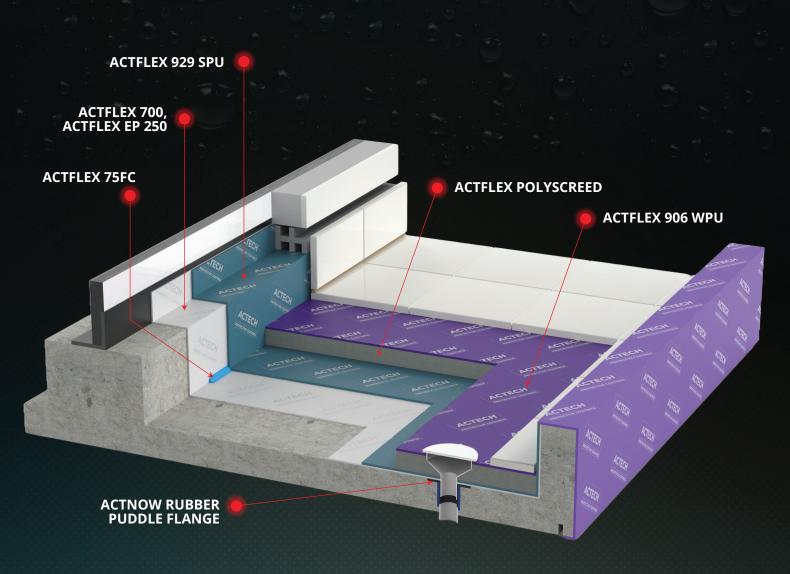

# HOW TO WATERPROOF AN EXTERNAL BALCONY (NON-EXPOSED)

#### ACTFLEX 700 PRIMER

- **Coverage:** 3-4 sqm per litre
- Application: Apply a uniform coat of ACTFLEX 700
  Primer using a brush or roller.
- **Dry Time:** Allow 1 hour to dry before proceeding to the next step. This primer ensures excellent adhesion of subsequent waterproofing layers.

#### ACTFLEX 75FC

- Application: Apply ACTFLEX 75FC to seal joints, cracks, and edges using a caulking gun or spatula.
- **Tack-Free Time:** 40-60 minutes. This fast-curing sealant ensures a quick and effective seal.

#### ACTFLEX 929 SPU

- **Coverage:** 1.33 sqm per litre per coat
- Application: Apply the first coat of ACTFLEX 929 SPU evenly over the primed surface using a brush, roller
- Re-Coat Time: Allow 24 hours before applying the second coat.
  Second Coat: Apply the second coat of ACTELEX 9
  - Second Coat: Apply the second coat of ACTFLEX 929 SPU to achieve optimal waterproofing.

#### ACTFLEX POLYSCREED

- **Mix Ratio:** 3 litres of ACTFLEX POLYSCREED per 20kg of sand and cement.
- **Application:** Mix ACTFLEX POLYSCREED with sand and cement, then apply the screed to the desired thickness using standard screeding tools.
- Dry Time: Allow 24 hours for the screed to dry completely. This screed provides a strong and level surface for tiling or other finishes.

#### ACTFLEX 906 WPU

- Coverage: 1.4 sqm per litre per coat
- Application: Apply the first coat of ACTFLEX EP 250 SPU over thE dried screed. Then 1 coat of ACTFLEX 906 WPU 6 hours later
- **Re-Coat Time:** Allow 6 hours before applying the second coat.
- Second Coat: Apply the second coat of ACTFLEX 906 WPU for enhanced durability and additional waterproofing protection.