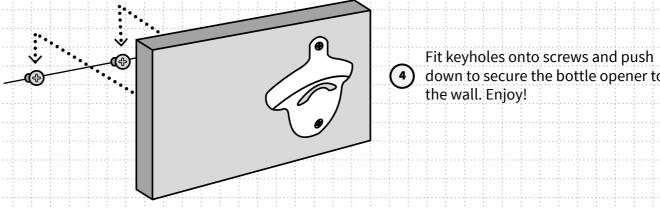

## HOW TO INSTALL YOUR BOTTLE OPENER Measure the distance between keyholes on back of the bottle opener. Using a level and a pencil draw a line on the wall. Make two small dots on the line; space them apart using the measurement taken in Step 1. Drill screws into the marked dots. Leave the screws about 1/8" protruding from the wall. Drill at least one scew into a stud. \*\*OPTIONAL\*\* If you are unable to locate a stud, use the provided wall anchors. Pre-drill a hole that is slightly smaller than the anchor. Use a hammer to gently tap anchor into hole. Drill the screw into the anchor leaving about 1/8" protruding from the wall. Fit keyholes onto screws and push down to secure the bottle opener to