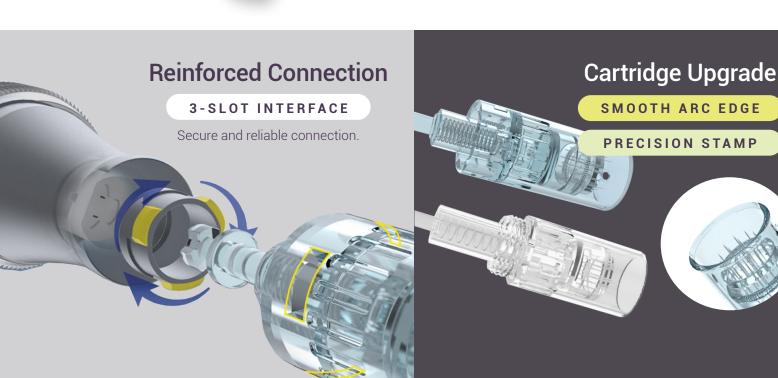

#### REINFORCED CONNECTION

3-slot interface for secure connectivity during treatment.

## **FULL-GLIDE NEEDLES**

Customize treatments with a 16-needle, 11-needle, or Nano needle cartridge, upgraded with smooth arc edges.