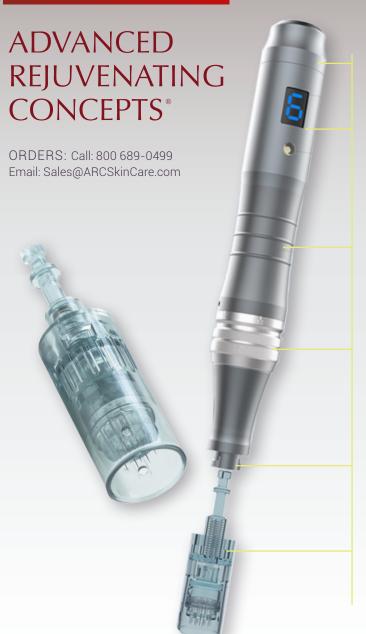

## **WIRELESS CHARGING PORT**

Corded or cordless operation, with chargeable battery, for ease of movement.

#### **DIGITAL DISPLAY**

Powerful motor with up to 6 levels of variable speed for maximum coverage in less time.

#### **ERGONOMIC DESIGN**

Lightweight and easy to hold for maximum comfort during treatment.

#### **ANTI-SKID CALIBRATION**

Adjustable needle length with visible guides to control depth of penetration.

#### REINFORCED CONNECTION

3-slot interface for secure connectivity during treatment.

## **FULL-GLIDE NEEDLES**

Customize treatments with a 16-needle, 11-needle, or Nano needle cartridge, upgraded with smooth arc edges.