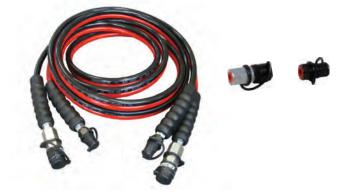

#### TORQUE WRENCH HOSES AND COUPLERS

- ▶ High quality hydraulic torque wrench bonded twin hose sets
- Maximum working pressure of 700 bar with 4:1 safety factor
- Ergonomically designed protective, strain reliever hand grips on both ends

| Model number | Description                                                      | Weight (kg) |
|--------------|------------------------------------------------------------------|-------------|
| HTWH4        | Bonded twin hoses with quick connect couplers, length 4 metres   | 3.5         |
| HTWH5        | Bonded twin hoses with quick connect couplers, length 5 metres   | 3.8         |
| HTWH6        | Bonded twin hoses with quick connect couplers, length 6 metres   | 4.6         |
| HTWH8        | Bonded twin hoses with quick connect couplers, length 8 metres   | 5.3         |
| HTWH10       | Bonded twin hoses with quick connect couplers, length 10 metres  | 6.8         |
| HTWH50       | Bonded twin hoses with quick connect couplers, length 50 metres  | 31.2        |
| HTWH75       | Bonded twin hoses with quick connect couplers, length 75 metres  | 46.6        |
| HTWH100      | Bonded twin hoses with quick connect couplers, length 100 metres | 61.7        |
| CF4F         | Female half coupler, ¼" NPT Female                               | 0.3         |
| CM4F         | Male half coupler, 1/4" NPT Female                               | 0.3         |