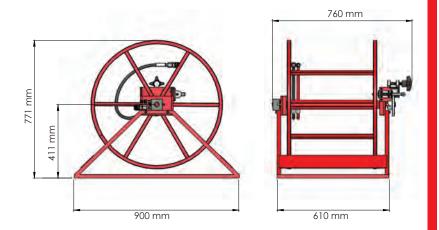

### HTWR1 TORQUE WRENCH HOSE REEL

- Accommodates twin line hoses up to 100 metres length
- Supplied with twin 0.5 metres lead hose for easy connection to main line hoses
- Disc brake allows for hose release speed control
- Fixing holes at the base of frame
- ► Weight 37 kg

Note: We recommend the use of HTWR1 hose reel with hose lengths of 50 metres or more.