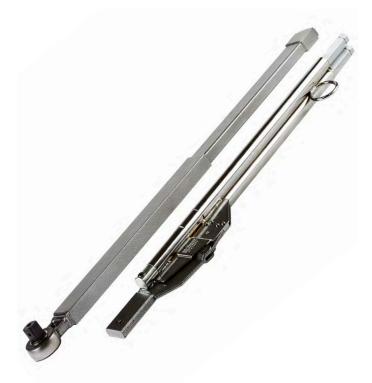

## HTW | MANUAL TORQUE WRENCHES - BREAK BACK TYPE

Torque capacities from 300 to 2000 Nm

Repeatable accuracy +/- 4%

Dual scale Nm & lbf.ft

- ▶ Choice of ¾" or 1" square drive sizes
- ▶ Robust steel construction with corrosion resistant finish
- ▶ Push-through square drive for bi-directional torque control
- ▶ Internal cam control ensures controlled 'break' once preset torque is achieved
- ▶ Large break angle prevents possibility of over torqueing
- ▶ Wrench automatically resets once hand pressure is released
- Marked with a unique serial number and supplied with calibration certificate
- ▶ Supplied in handy plastic storage case

| Model<br>number | Square drive | Torque<br>Nm | range<br>lbf.ft | Overall<br>length (mm) | Ratchet head<br>dia (mm) | Weight<br>(kg) |
|-----------------|--------------|--------------|-----------------|------------------------|--------------------------|----------------|
| HTW1000B        | 3/4"         | 300 - 1000   | 220 - 750       | 1475                   | 70                       | 7.3            |
| HTW1500B        | 3/4"         | 700 - 1500   | 500 - 1000      | 1475                   | 70                       | 10.4           |
| HTW1800B        | 1"           | 700 - 1500   | 500 - 1000      | 1475                   | 70                       | 10.4           |
| HTW2000B        | 1"           | 900 - 2000   | 600 - 1500      | 1920                   | 70                       | 13.0           |