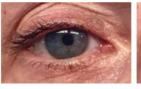

aining collagen & cysteine works in JUST 13 minutes. The lifting pads fit along the curvature of the lid perfectly. They are available in 3 sizes and can be used up to 100 times. You can colour the lashes immediately after the lifting treatment.



#### **EASY APPLICATION:**



Apply lifting pads



Fix lashes on evelash lift pads using the glue



Apply Lashperm Gel



Apply Neutralizer Gel



Tint the lashes directly on the lifting pads



#### WHAT IS THE DIFFERENCE?

#### LIFT OR CURL?

Lash Lift works with specially shaped silicone lifting pads and a water-soluble glue to give the lashes a lift from the root.

Lash Curl works with sticky rollers and a different glue. It gives lashes a C shape curl.

They both use the same formula and last up to 6 weeks!

#### **EYELASH CURL FFFFCT**





#### EYELASH LIFT EFFECT





#### RETURN ON INVESTMENT



Average treatment: \$80.00 1 kit: 36 applications

1 kit: \$2880.00 revenue