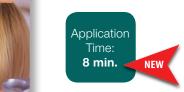

## RefectoCil **NEW!**

RefectoCil Eyelash Lift: lifts lashes and creates an intense, wide-eyed look. The lift makes your natural lashes look significantly longer and thicker. The unique formula containing collagen & cysteine works in JUST 13 minutes. The lifting pads fit along the curvature of the lid perfectly. They are available in 3 sizes and can be used up to 100 times. You can colour the lashes immediately after the lifting treatment.