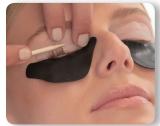

#### **EASY APPLICATION:**

Apply lifting pads

Fix lashes on evelash lift pads using the glue

Apply Lashperm Gel

Apply Neutralizer Gel

Tint the lashes directly on the lifting pads