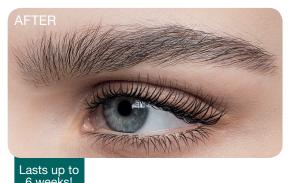

## RefectoCil **NEW!**

RefectoCil Eyelash Lift: lifts lashes and creates an intense, wide-eyed look. The lift makes your natural lashes look significantly longer and thicker. The unique formula containing collagen & cysteine works in JUST 13 minutes. The lifting pads fit along the curvature of the lid perfectly. They are available in 3 sizes and can be used up to 100 times. You can colour the lashes immediately after the lifting treatment.

They both use the same formula and last up to 6 weeks!

#### EYELASH LIFT EFFECT