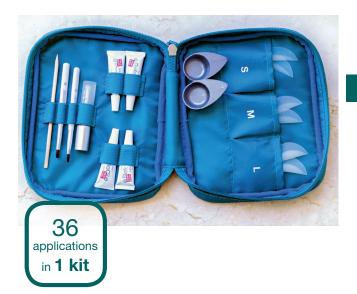

## RefectoCil **NEW!**

RefectoCil Eyelash Lift: lifts lashes and creates an intense, wide-eyed look. The lift makes your natural lashes look significantly longer and thicker. The unique formula containing collagen & cysteine works in JUST 13 minutes. The lifting pads fit along the curvature of the lid perfectly. They are available in 3 sizes and can be used up to 100 times. You can colour the lashes immediately after the lifting treatment.

#### **EASY APPLICATION:**

Apply lifting pads

Fix lashes on evelash lift pads using the glue

Apply Lashperm Gel

Apply Neutralizer Gel

Tint the lashes directly on the lifting pads

#### RETURN ON INVESTMENT

Average treatment: \$80.00 1 kit: 36 applications

1 kit: \$2880.00 revenue