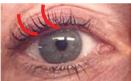

ning collagen & cysteine works in JUST 13 minutes. The lifting pads fit along the curvature of the lid perfectly. They are available in 3 sizes and can be used up to 100 times. You can colour the lashes immediately after the lifting treatment.



#### **EASY APPLICATION:**



Apply lifting pads



Fix lashes on evelash lift pads using the glue



Apply Lashperm Gel



Apply Neutralizer Gel



Tint the lashes directly on the lifting pads



#### WHAT IS THE DIFFERENCE?

#### LIFT OR CURL?

Lash Lift works with specially shaped silicone lifting pads and a water-soluble glue to give the lashes a lift from the root.

Lash Curl works with sticky rollers and a different glue. It gives lashes a C shape curl.

They both use the same formula and last up to 6 weeks!

#### **EYELASH CURL FFFFCT**





#### EYELASH LIFT EFFECT





#### RETURN ON INVESTMENT



Average treatment: \$80.00 1 kit: 36 applications

1 kit: \$2880.00 revenue