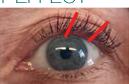

#### EYELASH LIFT EFFECT

## RefectoCil **NEW!**

RefectoCil Eyelash Lift: lifts lashes and creates an intense, wide-eyed look. The lift makes your natural lashes look significantly longer and thicker. The unique formula containing collagen & cysteine works in JUST 13 minutes. The lifting pads fit along the curvature of the lid perfectly. They are available in 3 sizes and can be used up to 100 times. You can colour the lashes immediately after the lifting treatment.

#### LIFT OR CURL?

Lash Lift works with specially shaped silicone lifting pads and a water-soluble glue to give the lashes a lift from the root.

Lash Curl works with sticky rollers and a different glue. It gives lashes a C shape curl.