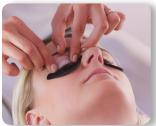

#### **EASY APPLICATION:**

Apply lifting pads

Fix lashes on evelash lift pads using the glue

Apply Lashperm Gel

Apply Neutralizer Gel

Tint the lashes directly on the lifting pads