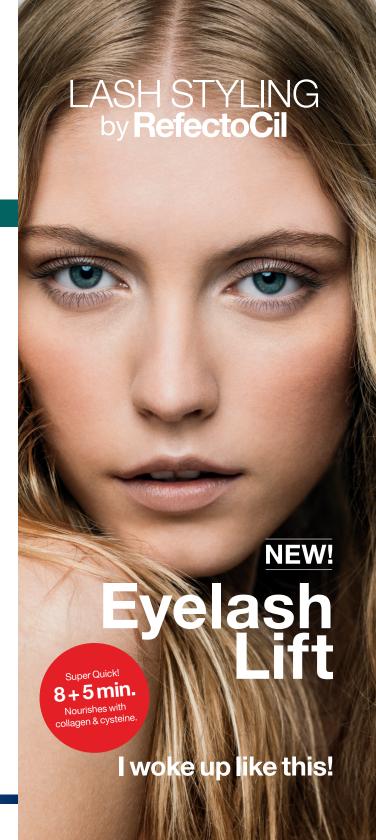

## RefectoCil **NEW!**

RefectoCil Eyelash Lift: lifts lashes and creates an intense, wide-eyed look. The lift makes your natural lashes look significantly longer and thicker. The unique formula containing collagen & cysteine works in JUST 13 minutes. The lifting pads fit along the curvature of the lid perfectly. They are available in 3 sizes and can be used up to 100 times. You can colour the lashes immediately after the lifting treatment.