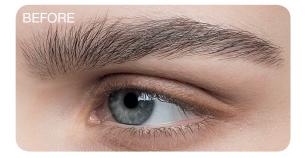

## RefectoCil **NEW!**

RefectoCil Eyelash Lift: lifts lashes and creates an intense, wide-eyed look. The lift makes your natural lashes look significantly longer and thicker. The unique formula containing collagen & cysteine works in JUST 13 minutes. The lifting pads fit along the curvature of the lid perfectly. They are available in 3 sizes and can be used up to 100 times. You can colour the lashes immediately after the lifting treatment.

#### EYELASH LIFT EFFECT