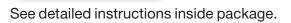

## RefectoCil **NEW!**

RefectoCil Eyelash Lift: lifts lashes and creates an intense, wide-eyed look. The lift makes your natural lashes look significantly longer and thicker. The unique formula containing collagen & cysteine works in JUST 13 minutes. The lifting pads fit along the curvature of the lid perfectly. They are available in 3 sizes and can be used up to 100 times. You can colour the lashes immediately after the lifting treatment.