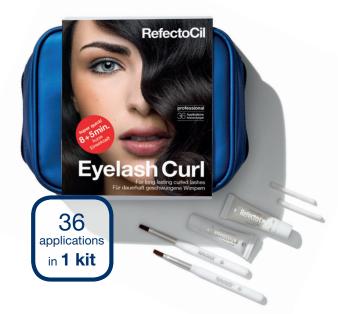

# **RefectoCil NEW!**

RefectoCil Eyelash Curl: for a breathtaking but natural look! It curls lashes and lets eyes appear bigger. Thanks to the special formula eyelashes are nurtured, the application is easy and the effect lasts up to 6 weeks. Whether the lashes are long or short – with 4 different roller sizes, getting the perfect curl becomes possible for everyone.

#### RETURN ON INVESTMENT

Average treatment: \$40.00 Treatment time: 20-30 min. 1 kit: 36 applications

1 kit: \$1440.00 revenue