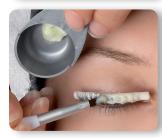

## EASY APPLICATION:

Attach rollers

 Fix lashes on eyelash rollers

Apply Lashperm

Apply Neutralizer

Remove rollers and dry eye area

See detailed instructions inside package.