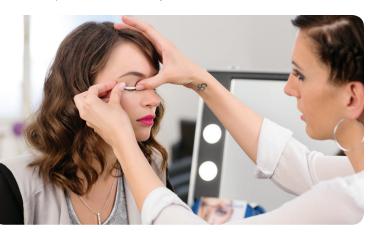

## EASY APPLICATION:

Attach rollers

 Fix lashes on eyelash rollers

Apply Lashperm

Apply Neutralizer

Remove rollers and dry eye area

See detailed instructions inside package.