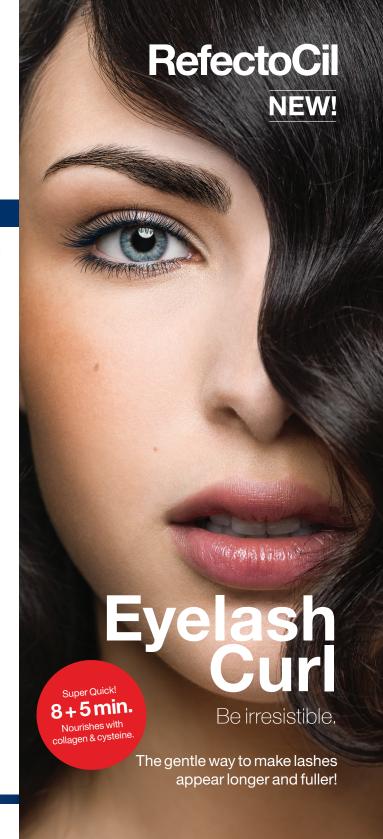

# **RefectoCil NEW!**

RefectoCil Eyelash Curl: for a breathtaking but natural look! It curls lashes and lets eyes appear bigger. Thanks to the special formula eyelashes are nurtured, the application is easy and the effect lasts up to 6 weeks. Whether the lashes are long or short – with 4 different roller sizes, getting the perfect curl becomes possible for everyone.

### **RESULTS:**

Perfectly curled lashes for amazingly expressive eyes and a glamorous look!