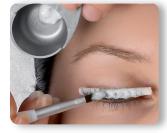

## **RefectoCil**

3 EASY STEPS
TO PERFECT LASHES

1.CURL

2.TINT

3.CARE

After the lashes have been curled using the RefectoCil Eyelash Curl, they can immediately be tinted with RefectoCil tinting for lashes and brows.