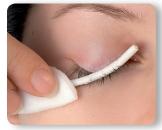

## EASY APPLICATION:

Attach rollers

 Fix lashes on eyelash rollers

Apply Lashperm

Apply Neutralizer

Remove rollers and dry eye area

See detailed instructions inside package.