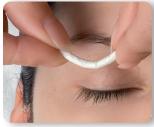

## EASY APPLICATION:

Attach rollers

 Fix lashes on eyelash rollers

Apply Lashperm

Apply Neutralizer

Remove rollers and dry eye area

See detailed instructions inside package.