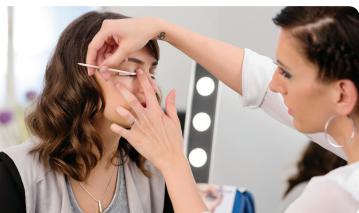

# RefectoCil

LASH STYLING BY

## **RefectoCil**

3 EASY STEPS
TO PERFECT LASHES

1.CURL

2.TINT

3.CARE

After the lashes have been curled using the RefectoCil Eyelash Curl, they can immediately be tinted with RefectoCil tinting for lashes and brows.