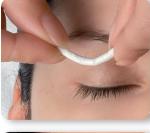

## EASY APPLICATION:

Attach rollers

 Fix lashes on eyelash rollers

Apply Lashperm

Apply Neutralizer

Remove rollers and dry eye area

See detailed instructions inside package.