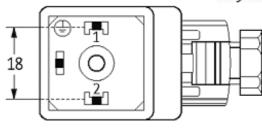

stay connected

## **SVS VALVE PLUG FORM A 18MM FIELD-WIREABLE**

24...230V LED PG9 Bridge Rectifier

Form A (18 mm) 24...230 V AC/DC LED and bridge rectifier PG 9

Plastic housings with good resistance against chemicals and oils. The resistance to aggressive media should be individually tested for your application. Further details on request.

# **Link to Product**

#### Illustration







stay connected





Height: 41 mm

Product may differ from Image

## **Approvals**



### **Form**

29541

| Technical Data                 |                                                                     |
|--------------------------------|---------------------------------------------------------------------|
| Operating voltage              | 24230 V AC/DC                                                       |
| Operating current per contact  | max. 1.5 A                                                          |
| Connection cross section       | 4 mm <sup>2</sup> single core, with ferrule end 1.5 mm <sup>2</sup> |
| Sealing range (cable diameter) | 68 mm                                                               |
| Locking of ports               | M3 (recommended torque 0.4 Nm)