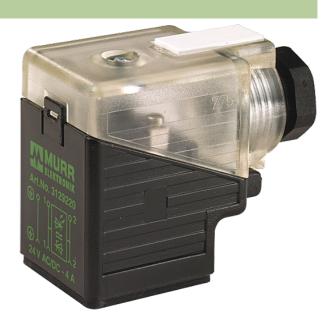

## **SVS VALVE PLUG FORM A 18MM FIELD-WIREABLE**

24...230V LED PG9 Bridge Rectifier

Form A (18 mm) 24...230 V AC/DC LED and bridge rectifier PG 9

Plastic housings with good resistance against chemicals and oils. The resistance to aggressive media should be individually tested for your application. Further details on request.

#### Illustration

stay connected

Height: 41 mm

Product may differ from Image