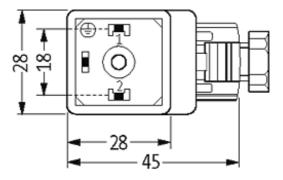

#### Illustration

stay connected

Height: 41 mm

Product may differ from Image

### **Form**

29541

| Technical Data                 |                                                                     |
|--------------------------------|---------------------------------------------------------------------|
| Operating voltage              | 24230 V AC/DC                                                       |
| Operating current per contact  | max. 1.5 A                                                          |
| Connection cross section       | 4 mm <sup>2</sup> single core, with ferrule end 1.5 mm <sup>2</sup> |
| Sealing range (cable diameter) | 68 mm                                                               |
| Locking of ports               | M3 (recommended torque 0.4 Nm)                                      |
| Compression gland              | PG 9; (PG11, NPT 1/2" on request)                                   |
| Protection                     | IP65 inserted and tightened (EN 60529), with gland                  |
| General data                   |                                                                     |
| Temperature range              | -20+60 °C                                                           |
| Commercial data                |                                                                     |
| country of origin              | CZ                                                                  |
| customs tariff number          | 85369010                                                            |
| minimum order quantity         | 1                                                                   |