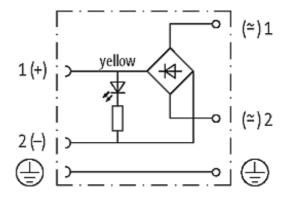

## **SVS VALVE PLUG FORM A 18MM FIELD-WIREABLE**

24...230V LED PG9 Bridge Rectifier

Form A (18 mm) 24...230 V AC/DC LED and bridge rectifier PG 9

Plastic housings with good resistance against chemicals and oils. The resistance to aggressive media should be individually tested for your application. Further details on request.

### **Form**

29541

| Technical Data                 |                                                                     |
|--------------------------------|---------------------------------------------------------------------|
| Operating voltage              | 24230 V AC/DC                                                       |
| Operating current per contact  | max. 1.5 A                                                          |
| Connection cross section       | 4 mm <sup>2</sup> single core, with ferrule end 1.5 mm <sup>2</sup> |
| Sealing range (cable diameter) | 68 mm                                                               |
| Locking of ports               | M3 (recommended torque 0.4 Nm)                                      |
| Compression gland              | PG 9; (PG11, NPT 1/2" on request)                                   |
| Protection                     | IP65 inserted and tightened (EN 60529), with gland                  |
| General data                   |                                                                     |
| Temperature range              | -20+60 °C                                                           |
| Commercial data                |                                                                     |
| country of origin              | CZ                                                                  |
| customs tariff number          | 85369010                                                            |
| minimum order quantity         | 1                                                                   |