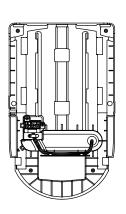

age: AC220-240V

Materials: 304 Stainless Steel, PVD Case

# Recommended Mounting Heights (Bottom of Unit Z)

| Men's washrooms                  | 1170 mm |
|----------------------------------|---------|
| Women's washrooms                | 1120 mm |
| Children's washrooms ages 4-7    | 810 mm  |
| Children's washrooms ages 7-10   | 910 mm  |
| Children's washrooms, ages 10-13 | 1020 mm |
| Children's washrooms, ages 13-17 | 1120 mm |
| Disabled Mounting Height         | 940mm   |

- ① Slimline, quiet and easy to install
- ⊕ Rapid speed motor 65,000 RPM
- 7 Year Warranty

#### REAR ELEVATION

# 186 Fixing Locations Rear cable entry point 295 Fixing Locations Z 186 See table for recommended mounting heights Floor

### SIDE ELEVATION





**Open Power Connection** 



Hard Wired Connection