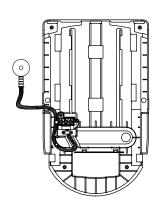

ection Rating: IPX4

Voltage: AC220-240V

Materials: 304 Stainless Steel, PVD Case

# Recommended Mounting Heights (Bottom of Unit Z)

| Men's washrooms                  | 1170 mm |
|----------------------------------|---------|
| Women's washrooms                | 1120 mm |
| Children's washrooms ages 4-7    | 810 mm  |
| Children's washrooms ages 7-10   | 910 mm  |
| Children's washrooms, ages 10-13 | 1020 mm |
| Children's washrooms, ages 13-17 | 1120 mm |
| Disabled Mounting Height         | 940mm   |

- ① Slimline, quiet and easy to install
- ⊕ Rapid speed motor 65,000 RPM
- 7 Year Warranty

#### REAR ELEVATION

# 186 Fixing Locations Rear cable entry point 295 Fixing Locations Z 186 See table for recommended mounting heights Floor

### SIDE ELEVATION





**Open Power Connection** 



Hard Wired Connection