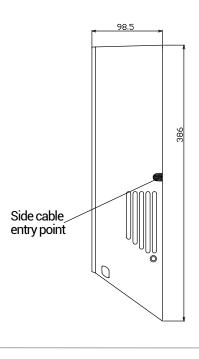

#### REAR ELEVATION

### SIDE ELEVATION

**Open Power Connection** 

Hard Wired Connection