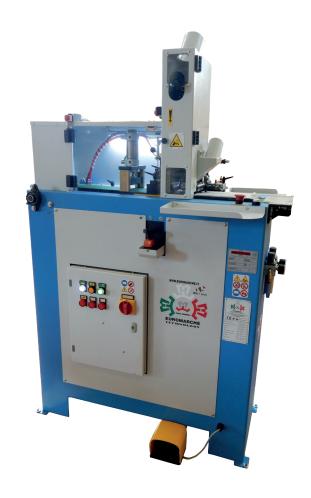

## C11N

Rounded heel cover sizing machine

## **FUNCTIONAL DESCRIPTION**

This machine is designed to size heel covers for thinned soles, made from either leather or tunit, from the "fleshing" side. This type of working is necessary because the bevelling operation can't make the tickness of the toe regular, especially when the tickness is very thin (0,8mm). The working is executed through an abrasive cloth and one plane matrix that pulls down the area to calibrate. The particular building allows an easy use above all in the centering of the soles. The machine has an electronic system for the check of the working speed and for the machine cycle.