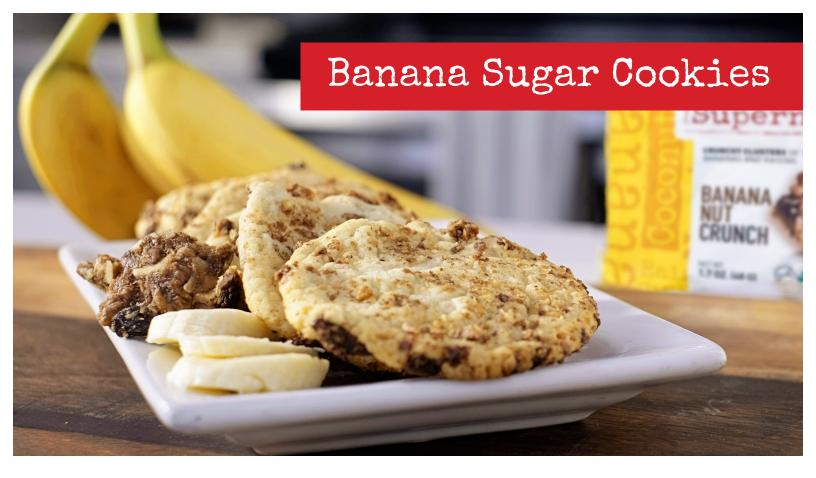

## INGREDIENTS

16 oz sugar cookie dough

3 bags of Supernola Banana Nut Crunch

## INSTRUCTIONS

- 1. Break up the bags of Supernola Banana Nut Crunch
- 2. Roll dough into balls according to instructions and then roll into crushed up clusters to cover the dough
- 3. Follow baking instructions on cookie dough