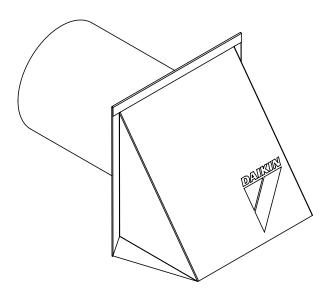

## Description

The Daikin Air Intake Hood accessory is the recommended cover for the outdoor air intake duct serving a Daikin *One* Powered Ventilator. The ventilation flow rates provided in the ventilator's manual are measured with this Intake Hood attached and are certified by HVI.

#### **■** Standard Features

- Epoxy powder coated
- · Gloss white color
- 26 gauge galvanized substrate
- 5.9" (15 cm) diameter duct connector allows installer sufficient room to fill air gap once the hood is inserted into a 6" (15.2 cm) diameter core hole in wall
- HVI Certified
- 5 year limited warranty