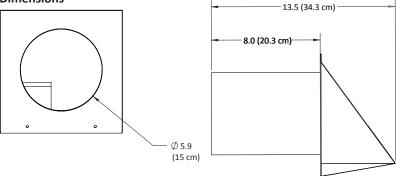

#### **■** Standard Features

- Epoxy powder coated
- · Gloss white color
- 26 gauge galvanized substrate
- 5.9" (15 cm) diameter duct connector allows installer sufficient room to fill air gap once the hood is inserted into a 6" (15.2 cm) diameter core hole in wall
- HVI Certified
- 5 year limited warranty