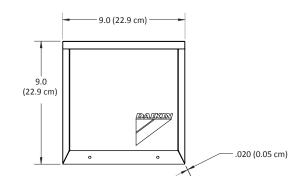

# Single Pack Shipping Info

- Shipping carton dimensions: 9" H x 9" D x 17" W (22.9 cm H x 22.9 cm D x 43.2 cm W)
- Shipping weight: 3 lbs. (1.36 kg)