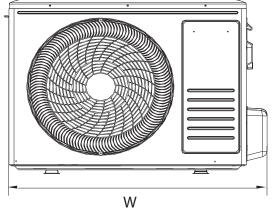

| Туре                             |                       |         | cooling&heating                 |
|----------------------------------|-----------------------|---------|---------------------------------|
| Control type                     |                       |         | remote                          |
| Power supply                     |                       |         | 208-230V~/60Hz/1P               |
| Rated cooling capacity           |                       | Btu/h   | 12000                           |
| Rated Heating capacity           |                       | Btu/h   | 12500                           |
| SEER                             |                       | Btu/W.h | 19.0                            |
| HSPF Rating (Region IV)          |                       | Btu/W.h | 9.5                             |
| EER                              |                       | Btu/W.h | 10.5                            |
| COP                              |                       | W/W     | 3.2                             |
| Input Consumption                | Cooling               | W       | 1140.0                          |
|                                  | Heating               | W       | 1140.0                          |
| Rated Current                    | Cooling               | Α       | 5.1                             |
|                                  | Heating               | Α       | 5.1                             |
| Maximum Operation Pressure       |                       | PSIG    | 550                             |
| Maximum Fuse Size                |                       | А       | 15                              |
| Indoor noise level at cooling    | High/Med/Low          |         | 40/37/34                        |
| Outdoor noise level              |                       | dB(A)   | 52                              |
| Connecting Pipe                  | Gas                   | inches  | 3/8"                            |
|                                  | Liquid                | inches  | 1/4"                            |
| Net dimensions (W x D x H)       | Indoor                | inch    | 31.92x11.49x8.07                |
|                                  | Outdoor               | inch    | 28.14x11.42x19.61               |
| Net weight                       | Indoor                | lbs     | 19.8                            |
|                                  | Outdoor               | Ibs     | 59.5                            |
| In                               | idoor Unit            |         |                                 |
| Indoor Motor Motor Model         |                       |         | AC                              |
| Indoor air circulation / Hi      |                       | CFM     | 380                             |
| Ou                               | utdoor Unit           |         |                                 |
| Compressor Brand                 |                       |         | GMCC                            |
| Compressor Model                 | Operation temperature |         | DC                              |
| Outdoor Motor                    | Motor Brand           |         | Weilling/Broad-Ocean<br>SHIBURA |
| Outdoor Motor                    | Motor Model           |         | DC                              |
| Outdoor air circulation/Hi       |                       | CFM     | 1110                            |
| Factory Refrigerant R410a charge |                       | OZ      | 34.22                           |
| Line Set Size                    |                       | ft      | 16                              |
| Maximum Allowed Length           |                       | ft      | 50                              |
| Maximum Allowed Height           |                       | ft      | 33                              |
| Operation temperature            |                       | °F      | 61 ~ 88                         |
| Additional refrigerant Charge    |                       | Oz/Ft   | 0.312                           |
| Additional reingerant Charge     |                       | UZ/Ft   | 0.312                           |