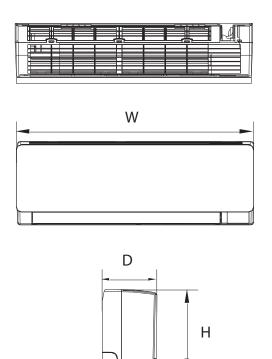

| Туре                             |                       |         | cooling&heating                 |
|----------------------------------|-----------------------|---------|---------------------------------|
| Control type                     |                       |         | remote                          |
| Power supply                     |                       |         | 208-230V~/60Hz/1P               |
| Rated cooling capacity           |                       | Btu/h   | 12000                           |
| Rated Heating capacity           |                       | Btu/h   | 12500                           |
| SEER                             |                       | Btu/W.h | 19.0                            |
| HSPF Rating (Region IV)          |                       | Btu/W.h | 9.5                             |
| EER                              |                       | Btu/W.h | 10.5                            |
| COP                              |                       | W/W     | 3.2                             |
| Input Consumption                | Cooling               | W       | 1140.0                          |
|                                  | Heating               | W       | 1140.0                          |
| Rated Current                    | Cooling               | Α       | 5.1                             |
|                                  | Heating               | Α       | 5.1                             |
| Maximum Operation Pressure       |                       | PSIG    | 550                             |
| Maximum Fuse Size                |                       | А       | 15                              |
| Indoor noise level at cooling    | High/Med/Low          |         | 40/37/34                        |
| Outdoor noise level              |                       | dB(A)   | 52                              |
| Connecting Pipe                  | Gas                   | inches  | 3/8"                            |
|                                  | Liquid                | inches  | 1/4"                            |
| Net dimensions (W x D x H)       | Indoor                | inch    | 31.92x11.49x8.07                |
|                                  | Outdoor               | inch    | 28.14x11.42x19.61               |
| Net weight                       | Indoor                | lbs     | 19.8                            |
|                                  | Outdoor               | Ibs     | 59.5                            |
| In                               | idoor Unit            |         |                                 |
| Indoor Motor Motor Model         |                       |         | AC                              |
| Indoor air circulation / Hi      |                       | CFM     | 380                             |
| Ou                               | utdoor Unit           |         |                                 |
| Compressor Brand                 |                       |         | GMCC                            |
| Compressor Model                 | Operation temperature |         | DC                              |
| Outdoor Motor                    | Motor Brand           |         | Weilling/Broad-Ocean<br>SHIBURA |
| Outdoor Motor                    | Motor Model           |         | DC                              |
| Outdoor air circulation/Hi       |                       | CFM     | 1110                            |
| Factory Refrigerant R410a charge |                       | OZ      | 34.22                           |
| Line Set Size                    |                       | ft      | 16                              |
| Maximum Allowed Length           |                       | ft      | 50                              |
| Maximum Allowed Height           |                       | ft      | 33                              |
| Operation temperature            |                       | °F      | 61 ~ 88                         |
| Additional refrigerant Charge    |                       | Oz/Ft   | 0.312                           |
| Additional reingerant Charge     |                       | UZ/Ft   | 0.312                           |