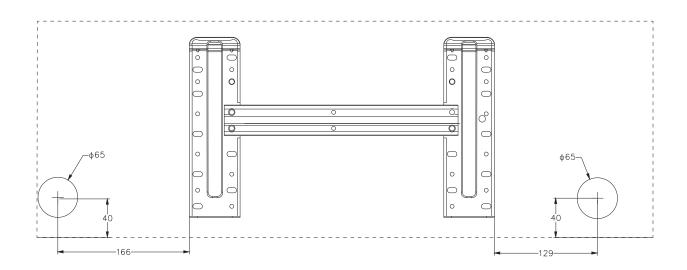

| Туре                             |                       |         | cooling&heating                 |
|----------------------------------|-----------------------|---------|---------------------------------|
| Control type                     |                       |         | remote                          |
| Power supply                     |                       |         | 208-230V~/60Hz/1P               |
| Rated cooling capacity           |                       | Btu/h   | 12000                           |
| Rated Heating capacity           |                       | Btu/h   | 12500                           |
| SEER                             |                       | Btu/W.h | 19.0                            |
| HSPF Rating (Region IV)          |                       | Btu/W.h | 9.5                             |
| EER                              |                       | Btu/W.h | 10.5                            |
| COP                              |                       | W/W     | 3.2                             |
| Input Consumption                | Cooling               | W       | 1140.0                          |
|                                  | Heating               | W       | 1140.0                          |
| Rated Current                    | Cooling               | Α       | 5.1                             |
|                                  | Heating               | Α       | 5.1                             |
| Maximum Operation Pressure       |                       | PSIG    | 550                             |
| Maximum Fuse Size                |                       | А       | 15                              |
| Indoor noise level at cooling    | High/Med/Low          |         | 40/37/34                        |
| Outdoor noise level              |                       | dB(A)   | 52                              |
| Connecting Pipe                  | Gas                   | inches  | 3/8"                            |
|                                  | Liquid                | inches  | 1/4"                            |
| Net dimensions (W x D x H)       | Indoor                | inch    | 31.92x11.49x8.07                |
|                                  | Outdoor               | inch    | 28.14x11.42x19.61               |
| Net weight                       | Indoor                | lbs     | 19.8                            |
|                                  | Outdoor               | Ibs     | 59.5                            |
| In                               | idoor Unit            |         |                                 |
| Indoor Motor Motor Model         |                       |         | AC                              |
| Indoor air circulation / Hi      |                       | CFM     | 380                             |
| Ou                               | utdoor Unit           |         |                                 |
| Compressor Brand                 |                       |         | GMCC                            |
| Compressor Model                 | Operation temperature |         | DC                              |
| Outdoor Motor                    | Motor Brand           |         | Weilling/Broad-Ocean<br>SHIBURA |
| Outdoor Motor                    | Motor Model           |         | DC                              |
| Outdoor air circulation/Hi       |                       | CFM     | 1110                            |
| Factory Refrigerant R410a charge |                       | OZ      | 34.22                           |
| Line Set Size                    |                       | ft      | 16                              |
| Maximum Allowed Length           |                       | ft      | 50                              |
| Maximum Allowed Height           |                       | ft      | 33                              |
| Operation temperature            |                       | °F      | 61 ~ 88                         |
| Additional refrigerant Charge    |                       | Oz/Ft   | 0.312                           |
| Additional reingerant Charge     |                       | UZ/Ft   | 0.312                           |