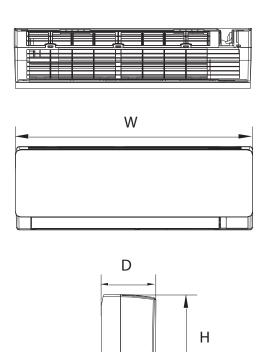

| Туре                             |                           |         | cooling&heating                  |
|----------------------------------|---------------------------|---------|----------------------------------|
| Control type                     |                           |         | remote                           |
| Power supply                     |                           |         | 115V~/60Hz/1P                    |
| Rated cooling capacity           |                           | Btu/h   | 12000                            |
| Rated Heating capacity           |                           | Btu/h   | 12000                            |
| SEER                             |                           | Btu/W.h | 20.0                             |
| HSPF Rating (Region IV)          |                           | Btu/W.h | 10.0                             |
| EER                              |                           | Btu/W.h | 10.5                             |
| COP                              |                           | W/W     | 3.0                              |
| Input Consumption                | Cooling                   | W       | 1140.0                           |
|                                  | Heating                   | W       | 1170.0                           |
| Rated Current                    | Cooling                   | Α       | 10.1                             |
|                                  | Heating                   | Α       | 10.4                             |
| Maximum Operation Pressure       |                           | PSIG    | 550                              |
| Maximum Fuse Size                |                           | Α       | 30                               |
| Indoor noise level at cooling    | High/Med/Low              |         | 40/37/34                         |
| Outdoor noise level              |                           | dB(A)   | 52                               |
| Connecting Pipe                  | Gas                       | inches  | 3/8"                             |
|                                  | Liquid                    | inches  | 1/4"                             |
| Net dimensions (W x D x H)       | Indoor                    | inch    | 31.92x11.49x8.07                 |
|                                  | Outdoor                   | inch    | 28.66x12.01x21.65                |
| Net weight                       | Indoor                    | Ibs     | 19.8                             |
|                                  | Outdoor                   | Ibs     | 63.9                             |
| In                               | door Unit                 |         |                                  |
| Indoor Motor Motor Model         |                           |         | AC                               |
| Indoor air circulation / Hi      |                           | CFM     | 380                              |
| Οι                               | tdoor Unit                |         |                                  |
| Compressor Brand                 |                           |         | GMCC                             |
| Compressor Model                 | Operation temperature     |         | DC                               |
| Outdoor Motor                    | Motor Brand               |         | Weilling/Broad-Ocean/<br>SHIBURA |
| Outdoor Motor                    | Outdoor Motor Motor Model |         | DC                               |
| Outdoor air circulation/Hi       |                           | CFM     | 1350                             |
| Factory Refrigerant R410a charge |                           | oz      | 35.34                            |
| Line Set Size                    |                           | ft      | 16                               |
| Maximum Allowed Length           |                           | ft      | 50                               |
| Maximum Allowed Height           |                           | ft      | 33                               |
| Operation temperature            |                           | °F      | 61 ~ 88                          |
| Additional refrigerant Charge    |                           | Oz/Ft   | 0.216                            |
| Additional reingerant Charge     |                           | OZ/I t  | 0.210                            |