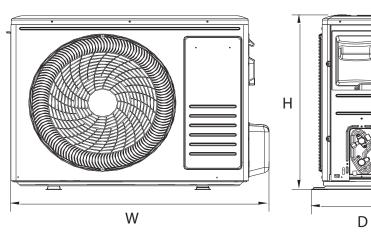

| Туре                             |                           |         | cooling&heating                  |
|----------------------------------|---------------------------|---------|----------------------------------|
| Control type                     |                           |         | remote                           |
| Power supply                     |                           |         | 115V~/60Hz/1P                    |
| Rated cooling capacity           |                           | Btu/h   | 12000                            |
| Rated Heating capacity           |                           | Btu/h   | 12000                            |
| SEER                             |                           | Btu/W.h | 20.0                             |
| HSPF Rating (Region IV)          |                           | Btu/W.h | 10.0                             |
| EER                              |                           | Btu/W.h | 10.5                             |
| COP                              |                           | W/W     | 3.0                              |
| Input Consumption                | Cooling                   | W       | 1140.0                           |
|                                  | Heating                   | W       | 1170.0                           |
| Rated Current                    | Cooling                   | Α       | 10.1                             |
|                                  | Heating                   | Α       | 10.4                             |
| Maximum Operation Pressure       |                           | PSIG    | 550                              |
| Maximum Fuse Size                |                           | Α       | 30                               |
| Indoor noise level at cooling    | High/Med/Low              |         | 40/37/34                         |
| Outdoor noise level              |                           | dB(A)   | 52                               |
| Connecting Pipe                  | Gas                       | inches  | 3/8"                             |
|                                  | Liquid                    | inches  | 1/4"                             |
| Net dimensions (W x D x H)       | Indoor                    | inch    | 31.92x11.49x8.07                 |
|                                  | Outdoor                   | inch    | 28.66x12.01x21.65                |
| Net weight                       | Indoor                    | Ibs     | 19.8                             |
|                                  | Outdoor                   | Ibs     | 63.9                             |
| In                               | door Unit                 |         |                                  |
| Indoor Motor Motor Model         |                           |         | AC                               |
| Indoor air circulation / Hi      |                           | CFM     | 380                              |
| Οι                               | tdoor Unit                |         |                                  |
| Compressor Brand                 |                           |         | GMCC                             |
| Compressor Model                 | Operation temperature     |         | DC                               |
| Outdoor Motor                    | Motor Brand               |         | Weilling/Broad-Ocean/<br>SHIBURA |
| Outdoor Motor                    | Outdoor Motor Motor Model |         | DC                               |
| Outdoor air circulation/Hi       |                           | CFM     | 1350                             |
| Factory Refrigerant R410a charge |                           | oz      | 35.34                            |
| Line Set Size                    |                           | ft      | 16                               |
| Maximum Allowed Length           |                           | ft      | 50                               |
| Maximum Allowed Height           |                           | ft      | 33                               |
| Operation temperature            |                           | °F      | 61 ~ 88                          |
| Additional refrigerant Charge    |                           | Oz/Ft   | 0.216                            |
| Additional reingerant Charge     |                           | OZ/I t  | 0.210                            |