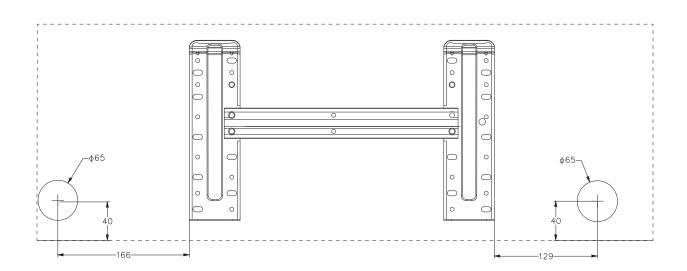

| oz      | 35.34                            |
| Line Set Size                    |                           | ft      | 16                               |
| Maximum Allowed Length           |                           | ft      | 50                               |
| Maximum Allowed Height           |                           | ft      | 33                               |
| Operation temperature            |                           | °F      | 61 ~ 88                          |
| Additional refrigerant Charge    |                           | Oz/Ft   | 0.216                            |
| Additional reingerant Charge     |                           | OZ/I t  | 0.210                            |



## **Submittal Page**

Model: Ventus X 12k-115V IVKH120A - OVKH120A