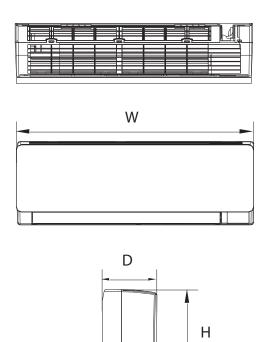

| Туре                             |                       |               | cooling&heating                  |
|----------------------------------|-----------------------|---------------|----------------------------------|
| Control type                     |                       |               | remote                           |
| Power supply                     |                       | 115V~/60Hz/1P |                                  |
| Rated cooling capacity           |                       | Btu/h         | 9000                             |
| Rated Heating capacity           |                       | Btu/h         | 9500                             |
| SEER                             |                       | Btu/W.h       | 20.0                             |
| HSPF Rating (Region IV)          |                       | Btu/W.h       | 10.5                             |
| EER                              |                       | Btu/W.h       | 12.0                             |
| COP                              |                       | W/W           | 3.4                              |
| Input Consumption                | Cooling               | W             | 750.0                            |
|                                  | Heating               | W             | 810.0                            |
| Rated Current                    | Cooling               | Α             | 6.7                              |
|                                  | Heating               | Α             | 7.3                              |
| Maximum Operation Pressure       |                       | PSIG          | 550                              |
| Maximum Fuse Size                |                       | Α             | 25                               |
| Indoor noise level at cooling    | High/Med/Low          |               | 38/35/32                         |
| Outdoor noise level              |                       | dB(A)         | 50                               |
| Connecting Pipe                  | Gas                   | inches        | 3/8"                             |
|                                  | Liquid                | inches        | 1/4"                             |
| Net dimensions (W x D x H)       | Indoor                | inch          | 31.92x11.49x8.07                 |
|                                  | Outdoor               | inch          | 28.66x12.01x21.65                |
| Net weight                       | Indoor                | lbs           | 19.8                             |
|                                  | Outdoor               | Ibs           | 61.3                             |
| In                               | door Unit             |               |                                  |
| Indoor Motor Motor Model         |                       |               | AC                               |
| Indoor air circulation / Hi      |                       | CFM           | 350                              |
| Ou                               | ıtdoor Unit           |               |                                  |
| Compressor Brand                 |                       |               | GMCC                             |
| Compressor Model                 | Operation temperature |               | DC                               |
| Outdoor Motor                    | Motor Brand           |               | Weilling/Broad-Ocean/<br>SHIBURA |
| Outdoor Motor                    | Motor Model           |               | DC                               |
| Outdoor air circulation/Hi       |                       | CFM           | 1350                             |
| Factory Refrigerant R410a charge |                       | OZ            | 28.57                            |
| Line Set Size                    |                       | ft            | 16                               |
| Maximum Allowed Length           |                       | ft            | 50                               |
| Maximum Allowed Height           |                       | ft            | 33                               |
| Operation temperature            |                       | °F            | 61 ~ 88                          |
| •                                |                       |               |                                  |
| Additional refrigerant Charge    |                       | Oz/Ft         | 0.216                            |