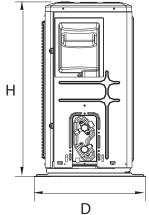

| Туре                             |                       |               | cooling&heating                  |
|----------------------------------|-----------------------|---------------|----------------------------------|
| Control type                     |                       |               | remote                           |
| Power supply                     |                       | 115V~/60Hz/1P |                                  |
| Rated cooling capacity           |                       | Btu/h         | 9000                             |
| Rated Heating capacity           |                       | Btu/h         | 9500                             |
| SEER                             |                       | Btu/W.h       | 20.0                             |
| HSPF Rating (Region IV)          |                       | Btu/W.h       | 10.5                             |
| EER                              |                       | Btu/W.h       | 12.0                             |
| COP                              |                       | W/W           | 3.4                              |
| Input Consumption                | Cooling               | W             | 750.0                            |
|                                  | Heating               | W             | 810.0                            |
| Rated Current                    | Cooling               | Α             | 6.7                              |
|                                  | Heating               | Α             | 7.3                              |
| Maximum Operation Pressure       |                       | PSIG          | 550                              |
| Maximum Fuse Size                |                       | Α             | 25                               |
| Indoor noise level at cooling    | High/Med/Low          |               | 38/35/32                         |
| Outdoor noise level              |                       | dB(A)         | 50                               |
| Connecting Pipe                  | Gas                   | inches        | 3/8"                             |
|                                  | Liquid                | inches        | 1/4"                             |
| Net dimensions (W x D x H)       | Indoor                | inch          | 31.92x11.49x8.07                 |
|                                  | Outdoor               | inch          | 28.66x12.01x21.65                |
| Net weight                       | Indoor                | lbs           | 19.8                             |
|                                  | Outdoor               | Ibs           | 61.3                             |
| In                               | door Unit             |               |                                  |
| Indoor Motor Motor Model         |                       |               | AC                               |
| Indoor air circulation / Hi      |                       | CFM           | 350                              |
| Ou                               | ıtdoor Unit           |               |                                  |
| Compressor Brand                 |                       |               | GMCC                             |
| Compressor Model                 | Operation temperature |               | DC                               |
| Outdoor Motor                    | Motor Brand           |               | Weilling/Broad-Ocean/<br>SHIBURA |
| Outdoor Motor                    | Motor Model           |               | DC                               |
| Outdoor air circulation/Hi       |                       | CFM           | 1350                             |
| Factory Refrigerant R410a charge |                       | OZ            | 28.57                            |
| Line Set Size                    |                       | ft            | 16                               |
| Maximum Allowed Length           |                       | ft            | 50                               |
| Maximum Allowed Height           |                       | ft            | 33                               |
| Operation temperature            |                       | °F            | 61 ~ 88                          |
| •                                |                       |               |                                  |
| Additional refrigerant Charge    |                       | Oz/Ft         | 0.216                            |