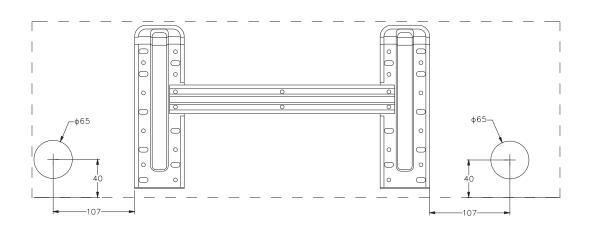

| Туре                             |                       |               | cooling&heating                  |
|----------------------------------|-----------------------|---------------|----------------------------------|
| Control type                     |                       |               | remote                           |
| Power supply                     |                       | 115V~/60Hz/1P |                                  |
| Rated cooling capacity           |                       | Btu/h         | 9000                             |
| Rated Heating capacity           |                       | Btu/h         | 9500                             |
| SEER                             |                       | Btu/W.h       | 20.0                             |
| HSPF Rating (Region IV)          |                       | Btu/W.h       | 10.5                             |
| EER                              |                       | Btu/W.h       | 12.0                             |
| COP                              |                       | W/W           | 3.4                              |
| Input Consumption                | Cooling               | W             | 750.0                            |
|                                  | Heating               | W             | 810.0                            |
| Rated Current                    | Cooling               | Α             | 6.7                              |
|                                  | Heating               | Α             | 7.3                              |
| Maximum Operation Pressure       |                       | PSIG          | 550                              |
| Maximum Fuse Size                |                       | Α             | 25                               |
| Indoor noise level at cooling    | High/Med/Low          |               | 38/35/32                         |
| Outdoor noise level              |                       | dB(A)         | 50                               |
| Connecting Pipe                  | Gas                   | inches        | 3/8"                             |
|                                  | Liquid                | inches        | 1/4"                             |
| Net dimensions (W x D x H)       | Indoor                | inch          | 31.92x11.49x8.07                 |
|                                  | Outdoor               | inch          | 28.66x12.01x21.65                |
| Net weight                       | Indoor                | lbs           | 19.8                             |
|                                  | Outdoor               | Ibs           | 61.3                             |
| In                               | door Unit             |               |                                  |
| Indoor Motor Motor Model         |                       |               | AC                               |
| Indoor air circulation / Hi      |                       | CFM           | 350                              |
| Ou                               | ıtdoor Unit           |               |                                  |
| Compressor Brand                 |                       |               | GMCC                             |
| Compressor Model                 | Operation temperature |               | DC                               |
| Outdoor Motor                    | Motor Brand           |               | Weilling/Broad-Ocean/<br>SHIBURA |
| Outdoor Motor                    | Motor Model           |               | DC                               |
| Outdoor air circulation/Hi       |                       | CFM           | 1350                             |
| Factory Refrigerant R410a charge |                       | OZ            | 28.57                            |
| Line Set Size                    |                       | ft            | 16                               |
| Maximum Allowed Length           |                       | ft            | 50                               |
| Maximum Allowed Height           |                       | ft            | 33                               |
| Operation temperature            |                       | °F            | 61 ~ 88                          |
| •                                |                       |               |                                  |
| Additional refrigerant Charge    |                       | Oz/Ft         | 0.216                            |