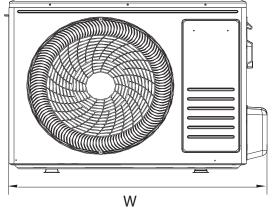

| Туре                             |                       |               | cooling&heating                  |
|----------------------------------|-----------------------|---------------|----------------------------------|
| Control type                     |                       |               | remote                           |
| Power supply                     |                       | 115V~/60Hz/1P |                                  |
| Rated cooling capacity           |                       | Btu/h         | 9000                             |
| Rated Heating capacity           |                       | Btu/h         | 9500                             |
| SEER                             |                       | Btu/W.h       | 20.0                             |
| HSPF Rating (Region IV)          |                       | Btu/W.h       | 10.5                             |
| EER                              |                       | Btu/W.h       | 12.0                             |
| COP                              |                       | W/W           | 3.4                              |
| Input Consumption                | Cooling               | W             | 750.0                            |
|                                  | Heating               | W             | 810.0                            |
| Rated Current                    | Cooling               | Α             | 6.7                              |
|                                  | Heating               | Α             | 7.3                              |
| Maximum Operation Pressure       |                       | PSIG          | 550                              |
| Maximum Fuse Size                |                       | Α             | 25                               |
| Indoor noise level at cooling    | High/Med/Low          |               | 38/35/32                         |
| Outdoor noise level              |                       | dB(A)         | 50                               |
| Connecting Pipe                  | Gas                   | inches        | 3/8"                             |
|                                  | Liquid                | inches        | 1/4"                             |
| Net dimensions (W x D x H)       | Indoor                | inch          | 31.92x11.49x8.07                 |
|                                  | Outdoor               | inch          | 28.66x12.01x21.65                |
| Net weight                       | Indoor                | lbs           | 19.8                             |
|                                  | Outdoor               | Ibs           | 61.3                             |
| In                               | door Unit             |               |                                  |
| Indoor Motor Motor Model         |                       |               | AC                               |
| Indoor air circulation / Hi      |                       | CFM           | 350                              |
| Ou                               | ıtdoor Unit           |               |                                  |
| Compressor Brand                 |                       |               | GMCC                             |
| Compressor Model                 | Operation temperature |               | DC                               |
| Outdoor Motor                    | Motor Brand           |               | Weilling/Broad-Ocean/<br>SHIBURA |
| Outdoor Motor                    | Motor Model           |               | DC                               |
| Outdoor air circulation/Hi       |                       | CFM           | 1350                             |
| Factory Refrigerant R410a charge |                       | OZ            | 28.57                            |
| Line Set Size                    |                       | ft            | 16                               |
| Maximum Allowed Length           |                       | ft            | 50                               |
| Maximum Allowed Height           |                       | ft            | 33                               |
| Operation temperature            |                       | °F            | 61 ~ 88                          |
| •                                |                       |               |                                  |
| Additional refrigerant Charge    |                       | Oz/Ft         | 0.216                            |